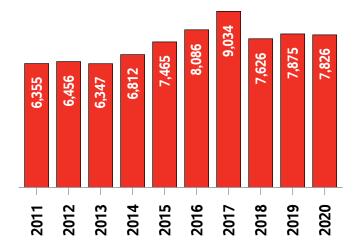

#### **London and St. Thomas MLS® Residential Market Activity**

**Sales Activity (October Year-to-date)** 

**New Listings (October Year-to-date)** 

**Active Listings** 1 (October Year-to-date)

Months of Inventory <sup>2</sup> (October Year-to-date)

|                                                                                                                               |                                                                                 | Compared to °                                        |                                            |                                                          |                                                        |                                                        |                                                                 |
|-------------------------------------------------------------------------------------------------------------------------------|---------------------------------------------------------------------------------|------------------------------------------------------|--------------------------------------------|----------------------------------------------------------|--------------------------------------------------------|--------------------------------------------------------|-----------------------------------------------------------------|
| Actual                                                                                                                        | October<br>2020                                                                 | October<br>2019                                      | October<br>2018                            | October<br>2017                                          | October<br>2015                                        | October<br>2013                                        | October<br>2010                                                 |
| Sales Activity                                                                                                                | 917                                                                             | 12.1                                                 | 22.1                                       | 28.4                                                     | 49.6                                                   | 64.6                                                   | 76.7                                                            |
| Dollar Volume                                                                                                                 | \$483,119,546                                                                   | 43.0                                                 | 70.4                                       | 106.6                                                    | 206.7                                                  | 256.1                                                  | 301.3                                                           |
| New Listings                                                                                                                  | 1,042                                                                           | 3.2                                                  | 3.3                                        | 37.5                                                     | 4.2                                                    | -0.2                                                   | 5.6                                                             |
| Active Listings                                                                                                               | 839                                                                             | -36.8                                                | -30.9                                      | -25.7                                                    | -65.0                                                  | -69.2                                                  | -68.3                                                           |
| Sales to New Listings Ratio <sup>1</sup>                                                                                      | 88.0                                                                            | 81.0                                                 | 74.4                                       | 94.2                                                     | 61.3                                                   | 53.4                                                   | 52.6                                                            |
| Months of Inventory 2                                                                                                         | 0.9                                                                             | 1.6                                                  | 1.6                                        | 1.6                                                      | 3.9                                                    | 4.9                                                    | 5.1                                                             |
| Average Price                                                                                                                 | \$526,848                                                                       | 27.5                                                 | 39.6                                       | 60.9                                                     | 105.1                                                  | 116.3                                                  | 127.1                                                           |
| Median Price                                                                                                                  | \$485,000                                                                       | 27.3                                                 | 36.6                                       | 61.7                                                     | 106.4                                                  | 119.5                                                  | 131.0                                                           |
| Sales to List Price Ratio                                                                                                     | 105.2                                                                           | 101.1                                                | 102.0                                      | 99.5                                                     | 97.4                                                   | 96.9                                                   | 97.0                                                            |
| Median Days on Market                                                                                                         | 8.0                                                                             | 14.0                                                 | 12.0                                       | 18.0                                                     | 29.0                                                   | 36.0                                                   | 36.0                                                            |
|                                                                                                                               |                                                                                 |                                                      |                                            |                                                          |                                                        |                                                        |                                                                 |
|                                                                                                                               |                                                                                 |                                                      |                                            | Compa                                                    | red to '                                               |                                                        |                                                                 |
| Year-to-date                                                                                                                  | October<br>2020                                                                 | October<br>2019                                      | October<br>2018                            | Compa<br>October<br>2017                                 | October<br>2015                                        | October<br>2013                                        | October<br>2010                                                 |
| Year-to-date Sales Activity                                                                                                   |                                                                                 |                                                      | ı                                          | October                                                  | October                                                | l                                                      |                                                                 |
|                                                                                                                               | 2020                                                                            | 2019                                                 | 2018                                       | October<br>2017                                          | October<br>2015                                        | 2013                                                   | 2010                                                            |
| Sales Activity                                                                                                                | 7,826                                                                           | <b>-</b> 0.6                                         | 2.6                                        | October<br>2017<br>-13.4                                 | October<br>2015<br>4.8                                 | 23.3                                                   | 21.5                                                            |
| Sales Activity  Dollar Volume                                                                                                 | 7,826<br>\$3,753,256,024                                                        | -0.6<br>16.7                                         | 2.6<br>33.6                                | October 2017 -13.4 25.8                                  | October<br>2015<br>4.8<br>91.4                         | 2013<br>23.3<br>142.3                                  | 2010<br>21.5<br>156.1                                           |
| Sales Activity  Dollar Volume  New Listings                                                                                   | 7,826<br>\$3,753,256,024<br>10,058                                              | -0.6<br>16.7<br>-8.6                                 | 2.6<br>33.6<br>-1.3                        | October 2017 -13.4 25.8 -12.0                            | October<br>2015<br>4.8<br>91.4<br>-20.5                | 2013<br>23.3<br>142.3<br>-18.5                         | 2010<br>21.5<br>156.1<br>-14.7                                  |
| Sales Activity  Dollar Volume  New Listings  Active Listings 3                                                                | 7,826<br>\$3,753,256,024<br>10,058<br>1,093                                     | -0.6<br>16.7<br>-8.6<br>-16.2                        | 2.6<br>33.6<br>-1.3<br>-3.1                | October 2017 -13.4 25.8 -12.0 -10.8                      | October 2015  4.8  91.4  -20.5  -58.3                  | 2013<br>23.3<br>142.3<br>-18.5<br>-60.5                | 2010<br>21.5<br>156.1<br>-14.7<br>-57.3                         |
| Sales Activity  Dollar Volume  New Listings  Active Listings   Sales to New Listings Ratio   4                                | 2020<br>7,826<br>\$3,753,256,024<br>10,058<br>1,093<br>77.8                     | -0.6<br>16.7<br>-8.6<br>-16.2<br>71.5                | 2.6<br>33.6<br>-1.3<br>-3.1<br>74.8        | October 2017 -13.4 25.8 -12.0 -10.8 79.0                 | October 2015  4.8  91.4  -20.5  -58.3  59.0            | 2013<br>23.3<br>142.3<br>-18.5<br>-60.5<br>51.4        | 2010<br>21.5<br>156.1<br>-14.7<br>-57.3<br>54.6                 |
| Sales Activity  Dollar Volume  New Listings  Active Listings  Sales to New Listings Ratio  Months of Inventory  5             | 2020<br>7,826<br>\$3,753,256,024<br>10,058<br>1,093<br>77.8<br>1.4              | 2019<br>-0.6<br>16.7<br>-8.6<br>-16.2<br>71.5<br>1.7 | 2.6<br>33.6<br>-1.3<br>-3.1<br>74.8<br>1.5 | October 2017 -13.4 25.8 -12.0 -10.8 79.0 1.4             | October 2015  4.8  91.4  -20.5  -58.3  59.0  3.5       | 2013<br>23.3<br>142.3<br>-18.5<br>-60.5<br>51.4<br>4.4 | 2010<br>21.5<br>156.1<br>-14.7<br>-57.3<br>54.6<br>4.0          |
| Sales Activity  Dollar Volume  New Listings  Active Listings  Sales to New Listings Ratio  Months of Inventory  Average Price | 2020<br>7,826<br>\$3,753,256,024<br>10,058<br>1,093<br>77.8<br>1.4<br>\$479,588 | 2019 -0.6 16.7 -8.6 -16.2 71.5 1.7 17.5              | 2.6<br>33.6<br>-1.3<br>-3.1<br>74.8<br>1.5 | October 2017  -13.4  25.8  -12.0  -10.8  79.0  1.4  45.2 | October 2015  4.8  91.4  -20.5  -58.3  59.0  3.5  82.6 | 2013 23.3 142.3 -18.5 -60.5 51.4 4.4 96.5              | 2010<br>21.5<br>156.1<br>-14.7<br>-57.3<br>54.6<br>4.0<br>110.8 |