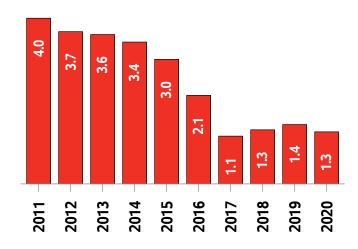

#### **London and St. Thomas MLS® Residential Market Activity**

**Sales Activity (October Year-to-date)** 

**New Listings (October Year-to-date)** 

**Active Listings** 1 (October Year-to-date)

Months of Inventory <sup>2</sup> (October Year-to-date)

# **London MLS® Residential Market Activity**

|                                                                                                                                 |                                                                              | Compared to <sup>6</sup>                      |                                              |                                                         |                                                        |                                                                |                                                                 |
|---------------------------------------------------------------------------------------------------------------------------------|------------------------------------------------------------------------------|-----------------------------------------------|----------------------------------------------|---------------------------------------------------------|--------------------------------------------------------|----------------------------------------------------------------|-----------------------------------------------------------------|
| Actual                                                                                                                          | October<br>2020                                                              | October<br>2019                               | October<br>2018                              | October<br>2017                                         | October<br>2015                                        | October<br>2013                                                | October<br>2010                                                 |
| Sales Activity                                                                                                                  | 690                                                                          | 15.0                                          | 23.4                                         | 36.1                                                    | 50.0                                                   | 69.1                                                           | 78.8                                                            |
| Dollar Volume                                                                                                                   | \$365,704,012                                                                | 47.8                                          | 72.1                                         | 120.1                                                   | 208.7                                                  | 261.1                                                          | 299.9                                                           |
| New Listings                                                                                                                    | 753                                                                          | 3.7                                           | 0.1                                          | 38.2                                                    | 7.0                                                    | 0.3                                                            | 0.9                                                             |
| Active Listings                                                                                                                 | 548                                                                          | -35.4                                         | -29.6                                        | -23.2                                                   | -62.4                                                  | -67.1                                                          | -69.3                                                           |
| Sales to New Listings Ratio 1                                                                                                   | 91.6                                                                         | 82.6                                          | 74.3                                         | 93.0                                                    | 65.3                                                   | 54.3                                                           | 51.7                                                            |
| Months of Inventory <sup>2</sup>                                                                                                | 0.8                                                                          | 1.4                                           | 1.4                                          | 1.4                                                     | 3.2                                                    | 4.1                                                            | 4.6                                                             |
| Average Price                                                                                                                   | \$530,006                                                                    | 28.5                                          | 39.4                                         | 61.7                                                    | 105.8                                                  | 113.5                                                          | 123.7                                                           |
| Median Price                                                                                                                    | \$486,250                                                                    | 28.0                                          | 35.1                                         | 62.1                                                    | 104.3                                                  | 117.0                                                          | 124.1                                                           |
| Sales to List Price Ratio                                                                                                       | 105.5                                                                        | 101.7                                         | 102.8                                        | 100.1                                                   | 97.6                                                   | 97.4                                                           | 97.4                                                            |
| Median Days on Market                                                                                                           | 8.0                                                                          | 13.0                                          | 11.0                                         | 16.0                                                    | 26.0                                                   | 31.5                                                           | 33.0                                                            |
|                                                                                                                                 |                                                                              |                                               |                                              |                                                         |                                                        |                                                                |                                                                 |
|                                                                                                                                 |                                                                              |                                               |                                              | Compa                                                   | red to <sup>6</sup>                                    |                                                                |                                                                 |
| Year-to-date                                                                                                                    | October<br>2020                                                              | October<br>2019                               | October<br>2018                              | October<br>2017                                         | October<br>2015                                        | October<br>2013                                                | October<br>2010                                                 |
| Year-to-date Sales Activity                                                                                                     |                                                                              |                                               |                                              | October                                                 | October                                                | I                                                              |                                                                 |
|                                                                                                                                 | 2020                                                                         | 2019                                          | 2018                                         | October<br>2017                                         | October<br>2015                                        | 2013                                                           | 2010                                                            |
| Sales Activity                                                                                                                  | 5,732                                                                        | <b>-</b> 0.8                                  | 1.8                                          | October<br>2017<br>-14.1                                | October<br>2015<br>4.4                                 | 21.4                                                           | 18.8                                                            |
| Sales Activity  Dollar Volume                                                                                                   | <b>2020 5,732 \$2,773,367,399</b>                                            | -0.8<br>17.1                                  | 1.8<br>32.3                                  | October 2017<br>-14.1<br>23.6                           | October 2015<br>4.4<br>90.5                            | 2013<br>21.4<br>138.4                                          | 2010<br>18.8<br>148.8                                           |
| Sales Activity  Dollar Volume  New Listings                                                                                     | 2020<br>5,732<br>\$2,773,367,399<br>7,355                                    | -0.8<br>17.1<br>-7.6                          | 2018<br>1.8<br>32.3<br>-2.0                  | October 2017 -14.1 23.6 -12.6                           | October<br>2015<br>4.4<br>90.5<br>-19.0                | 2013<br>21.4<br>138.4<br>-16.0                                 | 2010<br>18.8<br>148.8<br>-15.3                                  |
| Sales Activity  Dollar Volume  New Listings  Active Listings 3                                                                  | 2020<br>5,732<br>\$2,773,367,399<br>7,355<br>717                             | -0.8<br>17.1<br>-7.6<br>-13.0                 | 2018<br>1.8<br>32.3<br>-2.0<br>-2.0          | October 2017 -14.1 23.6 -12.6 -6.4                      | October 2015  4.4  90.5  -19.0  -56.3                  | 2013<br>21.4<br>138.4<br>-16.0<br>-57.6                        | 2010<br>18.8<br>148.8<br>-15.3<br>-56.4                         |
| Sales Activity  Dollar Volume  New Listings  Active Listings  Sales to New Listings Ratio 4                                     | 2020<br>5,732<br>\$2,773,367,399<br>7,355<br>717<br>77.9                     | 2019<br>-0.8<br>17.1<br>-7.6<br>-13.0<br>72.6 | 2018 1.8 32.3 -2.0 -2.0 75.0                 | October 2017 -14.1 23.6 -12.6 -6.4 79.3                 | October 2015  4.4  90.5  -19.0  -56.3  60.4            | 2013<br>21.4<br>138.4<br>-16.0<br>-57.6<br>53.9                | 2010<br>18.8<br>148.8<br>-15.3<br>-56.4<br>55.6                 |
| Sales Activity  Dollar Volume  New Listings  Active Listings  Sales to New Listings Ratio   Months of Inventory   5             | 2020<br>5,732<br>\$2,773,367,399<br>7,355<br>717<br>77.9<br>1.3              | 2019 -0.8 17.1 -7.6 -13.0 72.6 1.4            | 2018  1.8  32.3  -2.0  -2.0  75.0  1.3       | October 2017 -14.1 23.6 -12.6 -6.4 79.3 1.1             | October 2015  4.4  90.5  -19.0  -56.3  60.4  3.0       | 2013<br>21.4<br>138.4<br>-16.0<br>-57.6<br>53.9<br>3.6         | 2010<br>18.8<br>148.8<br>-15.3<br>-56.4<br>55.6<br>3.4          |
| Sales Activity  Dollar Volume  New Listings  Active Listings  Sales to New Listings Ratio   Months of Inventory   Average Price | 2020<br>5,732<br>\$2,773,367,399<br>7,355<br>717<br>77.9<br>1.3<br>\$483,839 | 2019 -0.8 17.1 -7.6 -13.0 72.6 1.4 18.0       | 2018  1.8  32.3  -2.0  -2.0  75.0  1.3  30.0 | October 2017  -14.1  23.6  -12.6  -6.4  79.3  1.1  43.9 | October 2015  4.4  90.5  -19.0  -56.3  60.4  3.0  82.5 | 2013<br>21.4<br>138.4<br>-16.0<br>-57.6<br>53.9<br>3.6<br>96.3 | 2010<br>18.8<br>148.8<br>-15.3<br>-56.4<br>55.6<br>3.4<br>109.3 |