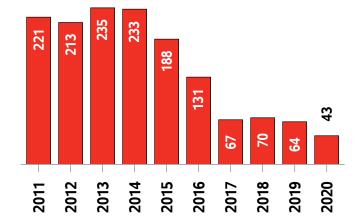

### Middlesex MLS® Residential Market Activity

New Listings (October only)

**Active Listings (October only)** 

**Months of Inventory (October only)** 

**Average Price and Median Price** 

#### Middlesex MLS® Residential Market Activity

Sales Activity (October Year-to-date)

**New Listings (October Year-to-date)** 

**Active Listings** 1 (October Year-to-date)

Months of Inventory <sup>2</sup> (October Year-to-date)

# Middlesex MLS® Residential Market Activity

|                                                                                                                                 |                                                                        | Compared to <sup>6</sup>                      |                                                    |                                                 |                                                  |                                                                |                                                                 |
|---------------------------------------------------------------------------------------------------------------------------------|------------------------------------------------------------------------|-----------------------------------------------|----------------------------------------------------|-------------------------------------------------|--------------------------------------------------|----------------------------------------------------------------|-----------------------------------------------------------------|
| Actual                                                                                                                          | October<br>2020                                                        | October<br>2019                               | October<br>2018                                    | October<br>2017                                 | October<br>2015                                  | October<br>2013                                                | October<br>2010                                                 |
| Sales Activity                                                                                                                  | 37                                                                     | -32.7                                         | -2.6                                               | -14.0                                           | 8.8                                              | -2.6                                                           | 48.0                                                            |
| Dollar Volume                                                                                                                   | \$26,957,821                                                           | 5.1                                           | 67.1                                               | 61.3                                            | 175.0                                            | 154.3                                                          | 278.5                                                           |
| New Listings                                                                                                                    | 52                                                                     | -7.1                                          | 0.0                                                | 23.8                                            | -37.3                                            | -27.8                                                          | 0.0                                                             |
| Active Listings                                                                                                                 | 89                                                                     | -30.5                                         | -21.9                                              | -1.1                                            | -63.8                                            | -62.8                                                          | -53.6                                                           |
| Sales to New Listings Ratio 1                                                                                                   | 71.2                                                                   | 98.2                                          | 73.1                                               | 102.4                                           | 41.0                                             | 52.8                                                           | 48.1                                                            |
| Months of Inventory <sup>2</sup>                                                                                                | 2.4                                                                    | 2.3                                           | 3.0                                                | 2.1                                             | 7.2                                              | 6.3                                                            | 7.7                                                             |
| Average Price                                                                                                                   | \$728,590                                                              | 56.2                                          | 71.7                                               | 87.4                                            | 152.7                                            | 161.2                                                          | 155.7                                                           |
| Median Price                                                                                                                    | \$625,100                                                              | 41.4                                          | 52.6                                               | 86.6                                            | 102.0                                            | 119.8                                                          | 123.3                                                           |
| Sales to List Price Ratio                                                                                                       | 103.7                                                                  | 98.6                                          | 100.6                                              | 98.1                                            | 96.3                                             | 96.5                                                           | 94.8                                                            |
| Median Days on Market                                                                                                           | 17.0                                                                   | 24.0                                          | 12.0                                               | 30.0                                            | 43.0                                             | 38.0                                                           | 57.0                                                            |
|                                                                                                                                 |                                                                        | Compared to 6                                 |                                                    |                                                 |                                                  |                                                                |                                                                 |
|                                                                                                                                 |                                                                        |                                               |                                                    | Compa                                           | red to 6                                         |                                                                |                                                                 |
| Year-to-date                                                                                                                    | October<br>2020                                                        | October<br>2019                               | October<br>2018                                    | Compa<br>October<br>2017                        | October<br>2015                                  | October<br>2013                                                | October<br>2010                                                 |
| Year-to-date Sales Activity                                                                                                     |                                                                        |                                               |                                                    | October                                         | October                                          |                                                                |                                                                 |
|                                                                                                                                 | 2020                                                                   | 2019                                          | 2018                                               | October<br>2017                                 | October<br>2015                                  | 2013                                                           | 2010                                                            |
| Sales Activity                                                                                                                  | 2020                                                                   | -7.7                                          | 0.0                                                | October<br>2017<br>-11.1                        | October<br>2015<br>-0.7                          | 24.4                                                           | 27.5                                                            |
| Sales Activity  Dollar Volume                                                                                                   | 2020<br>408<br>\$228,534,552                                           | -7.7<br>9.0                                   | 0.0<br>25.5                                        | October 2017 -11.1 27.3                         | October 2015<br>-0.7<br>73.1                     | 2013<br>24.4<br>138.2                                          | 2010<br>27.5<br>158.2                                           |
| Sales Activity  Dollar Volume  New Listings                                                                                     | 2020<br>408<br>\$228,534,552<br>599                                    | 2019<br>-7.7<br>9.0<br>-18.9                  | 2018<br>0.0<br>25.5<br>-1.5                        | October 2017 -11.1 27.3 -9.9                    | October 2015 -0.7 73.1 -35.3                     | 2013<br>24.4<br>138.2<br>-30.6                                 | 2010<br>27.5<br>158.2<br>-10.9                                  |
| Sales Activity  Dollar Volume  New Listings  Active Listings <sup>3</sup>                                                       | 2020<br>408<br>\$228,534,552<br>599<br>105                             | 2019<br>-7.7<br>9.0<br>-18.9<br>-27.8         | 2018<br>0.0<br>25.5<br>-1.5<br>-1.3                | October 2017 -11.1 27.3 -9.9 -4.0               | October 2015 -0.7 73.1 -35.3 -55.2               | 2013<br>24.4<br>138.2<br>-30.6<br>-60.0                        | 27.5<br>158.2<br>-10.9<br>-48.0                                 |
| Sales Activity  Dollar Volume  New Listings  Active Listings   Sales to New Listings Ratio   4                                  | 2020<br>408<br>\$228,534,552<br>599<br>105<br>68.1                     | 2019<br>-7.7<br>9.0<br>-18.9<br>-27.8<br>59.8 | 2018<br>0.0<br>25.5<br>-1.5<br>-1.3<br>67.1        | October 2017 -11.1 27.3 -9.9 -4.0 69.0          | October 2015 -0.7 73.1 -35.3 -55.2 44.4          | 2013<br>24.4<br>138.2<br>-30.6<br>-60.0<br>38.0                | 2010<br>27.5<br>158.2<br>-10.9<br>-48.0<br>47.6                 |
| Sales Activity  Dollar Volume  New Listings  Active Listings  Sales to New Listings Ratio   Months of Inventory                 | 2020<br>408<br>\$228,534,552<br>599<br>105<br>68.1<br>2.6              | 2019 -7.7 9.0 -18.9 -27.8 59.8 3.3            | 2018<br>0.0<br>25.5<br>-1.5<br>-1.3<br>67.1<br>2.6 | October 2017 -11.1 27.3 -9.9 -4.0 69.0 2.4      | October 2015 -0.7 73.1 -35.3 -55.2 44.4 5.7      | 2013<br>24.4<br>138.2<br>-30.6<br>-60.0<br>38.0<br>8.0         | 2010<br>27.5<br>158.2<br>-10.9<br>-48.0<br>47.6<br>6.3          |
| Sales Activity  Dollar Volume  New Listings  Active Listings  Sales to New Listings Ratio   Months of Inventory   Average Price | 2020<br>408<br>\$228,534,552<br>599<br>105<br>68.1<br>2.6<br>\$560,134 | 2019 -7.7 9.0 -18.9 -27.8 59.8 3.3 18.1       | 2018  0.0  25.5  -1.5  -1.3  67.1  2.6  25.5       | October 2017 -11.1 27.3 -9.9 -4.0 69.0 2.4 43.2 | October 2015 -0.7 73.1 -35.3 -55.2 44.4 5.7 74.4 | 2013<br>24.4<br>138.2<br>-30.6<br>-60.0<br>38.0<br>8.0<br>91.5 | 2010<br>27.5<br>158.2<br>-10.9<br>-48.0<br>47.6<br>6.3<br>102.5 |