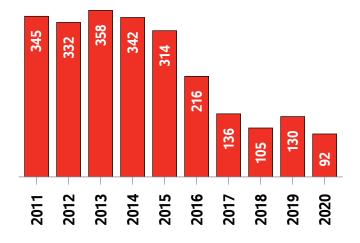

### **London MLS® Residential Market Activity**

Sales Activity (October only)

**Active Listings (October only)** 

**New Listings (October only)** 

Months of Inventory (October only)

**Average Price and Median Price** 

# **London MLS® Residential Market Activity**

|                                                                                                                                 |                                                                              | Compared to <sup>6</sup>                      |                                              |                                                         |                                                        |                                                                |                                                                 |
|---------------------------------------------------------------------------------------------------------------------------------|------------------------------------------------------------------------------|-----------------------------------------------|----------------------------------------------|---------------------------------------------------------|--------------------------------------------------------|----------------------------------------------------------------|-----------------------------------------------------------------|
| Actual                                                                                                                          | October<br>2020                                                              | October<br>2019                               | October<br>2018                              | October<br>2017                                         | October<br>2015                                        | October<br>2013                                                | October<br>2010                                                 |
| Sales Activity                                                                                                                  | 690                                                                          | 15.0                                          | 23.4                                         | 36.1                                                    | 50.0                                                   | 69.1                                                           | 78.8                                                            |
| Dollar Volume                                                                                                                   | \$365,704,012                                                                | 47.8                                          | 72.1                                         | 120.1                                                   | 208.7                                                  | 261.1                                                          | 299.9                                                           |
| New Listings                                                                                                                    | 753                                                                          | 3.7                                           | 0.1                                          | 38.2                                                    | 7.0                                                    | 0.3                                                            | 0.9                                                             |
| Active Listings                                                                                                                 | 548                                                                          | -35.4                                         | -29.6                                        | -23.2                                                   | -62.4                                                  | -67.1                                                          | -69.3                                                           |
| Sales to New Listings Ratio 1                                                                                                   | 91.6                                                                         | 82.6                                          | 74.3                                         | 93.0                                                    | 65.3                                                   | 54.3                                                           | 51.7                                                            |
| Months of Inventory <sup>2</sup>                                                                                                | 0.8                                                                          | 1.4                                           | 1.4                                          | 1.4                                                     | 3.2                                                    | 4.1                                                            | 4.6                                                             |
| Average Price                                                                                                                   | \$530,006                                                                    | 28.5                                          | 39.4                                         | 61.7                                                    | 105.8                                                  | 113.5                                                          | 123.7                                                           |
| Median Price                                                                                                                    | \$486,250                                                                    | 28.0                                          | 35.1                                         | 62.1                                                    | 104.3                                                  | 117.0                                                          | 124.1                                                           |
| Sales to List Price Ratio                                                                                                       | 105.5                                                                        | 101.7                                         | 102.8                                        | 100.1                                                   | 97.6                                                   | 97.4                                                           | 97.4                                                            |
| Median Days on Market                                                                                                           | 8.0                                                                          | 13.0                                          | 11.0                                         | 16.0                                                    | 26.0                                                   | 31.5                                                           | 33.0                                                            |
|                                                                                                                                 |                                                                              |                                               |                                              |                                                         |                                                        |                                                                |                                                                 |
|                                                                                                                                 |                                                                              |                                               |                                              | Compa                                                   | red to <sup>6</sup>                                    |                                                                |                                                                 |
| Year-to-date                                                                                                                    | October<br>2020                                                              | October<br>2019                               | October<br>2018                              | October<br>2017                                         | October<br>2015                                        | October<br>2013                                                | October<br>2010                                                 |
| Year-to-date Sales Activity                                                                                                     |                                                                              |                                               |                                              | October                                                 | October                                                | I                                                              |                                                                 |
|                                                                                                                                 | 2020                                                                         | 2019                                          | 2018                                         | October<br>2017                                         | October<br>2015                                        | 2013                                                           | 2010                                                            |
| Sales Activity                                                                                                                  | 5,732                                                                        | <b>-</b> 0.8                                  | 1.8                                          | October<br>2017<br>-14.1                                | October<br>2015<br>4.4                                 | 21.4                                                           | 18.8                                                            |
| Sales Activity  Dollar Volume                                                                                                   | <b>2020 5,732 \$2,773,367,399</b>                                            | -0.8<br>17.1                                  | 1.8<br>32.3                                  | October 2017<br>-14.1<br>23.6                           | October 2015<br>4.4<br>90.5                            | 2013<br>21.4<br>138.4                                          | 2010<br>18.8<br>148.8                                           |
| Sales Activity  Dollar Volume  New Listings                                                                                     | 2020<br>5,732<br>\$2,773,367,399<br>7,355                                    | -0.8<br>17.1<br>-7.6                          | 2018<br>1.8<br>32.3<br>-2.0                  | October 2017 -14.1 23.6 -12.6                           | October<br>2015<br>4.4<br>90.5<br>-19.0                | 2013<br>21.4<br>138.4<br>-16.0                                 | 2010<br>18.8<br>148.8<br>-15.3                                  |
| Sales Activity  Dollar Volume  New Listings  Active Listings 3                                                                  | 2020<br>5,732<br>\$2,773,367,399<br>7,355<br>717                             | -0.8<br>17.1<br>-7.6<br>-13.0                 | 2018<br>1.8<br>32.3<br>-2.0<br>-2.0          | October 2017 -14.1 23.6 -12.6 -6.4                      | October 2015  4.4  90.5  -19.0  -56.3                  | 2013<br>21.4<br>138.4<br>-16.0<br>-57.6                        | 2010<br>18.8<br>148.8<br>-15.3<br>-56.4                         |
| Sales Activity  Dollar Volume  New Listings  Active Listings  Sales to New Listings Ratio 4                                     | 2020<br>5,732<br>\$2,773,367,399<br>7,355<br>717<br>77.9                     | 2019<br>-0.8<br>17.1<br>-7.6<br>-13.0<br>72.6 | 2018 1.8 32.3 -2.0 -2.0 75.0                 | October 2017 -14.1 23.6 -12.6 -6.4 79.3                 | October 2015  4.4  90.5  -19.0  -56.3  60.4            | 2013<br>21.4<br>138.4<br>-16.0<br>-57.6<br>53.9                | 2010<br>18.8<br>148.8<br>-15.3<br>-56.4<br>55.6                 |
| Sales Activity  Dollar Volume  New Listings  Active Listings  Sales to New Listings Ratio   Months of Inventory   5             | 2020<br>5,732<br>\$2,773,367,399<br>7,355<br>717<br>77.9<br>1.3              | 2019 -0.8 17.1 -7.6 -13.0 72.6 1.4            | 2018  1.8  32.3  -2.0  -2.0  75.0  1.3       | October 2017 -14.1 23.6 -12.6 -6.4 79.3 1.1             | October 2015  4.4  90.5  -19.0  -56.3  60.4  3.0       | 2013<br>21.4<br>138.4<br>-16.0<br>-57.6<br>53.9<br>3.6         | 2010<br>18.8<br>148.8<br>-15.3<br>-56.4<br>55.6<br>3.4          |
| Sales Activity  Dollar Volume  New Listings  Active Listings  Sales to New Listings Ratio   Months of Inventory   Average Price | 2020<br>5,732<br>\$2,773,367,399<br>7,355<br>717<br>77.9<br>1.3<br>\$483,839 | 2019 -0.8 17.1 -7.6 -13.0 72.6 1.4 18.0       | 2018  1.8  32.3  -2.0  -2.0  75.0  1.3  30.0 | October 2017  -14.1  23.6  -12.6  -6.4  79.3  1.1  43.9 | October 2015  4.4  90.5  -19.0  -56.3  60.4  3.0  82.5 | 2013<br>21.4<br>138.4<br>-16.0<br>-57.6<br>53.9<br>3.6<br>96.3 | 2010<br>18.8<br>148.8<br>-15.3<br>-56.4<br>55.6<br>3.4<br>109.3 |