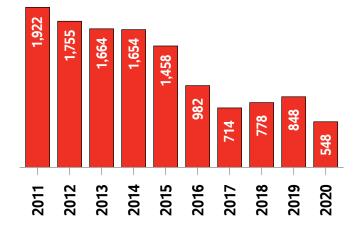

### **London MLS® Residential Market Activity**

Sales Activity (October only)

**Active Listings (October only)** 

**New Listings (October only)** 

Months of Inventory (October only)

**Average Price and Median Price** 

# **London MLS® Residential Market Activity**

|                                                                                                                                 |                                                                              | Compared to <sup>6</sup>                      |                                              |                                                         |                                                        |                                                                |                                                                 |
|---------------------------------------------------------------------------------------------------------------------------------|------------------------------------------------------------------------------|-----------------------------------------------|----------------------------------------------|---------------------------------------------------------|--------------------------------------------------------|----------------------------------------------------------------|-----------------------------------------------------------------|
| Actual                                                                                                                          | October<br>2020                                                              | October<br>2019                               | October<br>2018                              | October<br>2017                                         | October<br>2015                                        | October<br>2013                                                | October<br>2010                                                 |
| Sales Activity                                                                                                                  | 690                                                                          | 15.0                                          | 23.4                                         | 36.1                                                    | 50.0                                                   | 69.1                                                           | 78.8                                                            |
| Dollar Volume                                                                                                                   | \$365,704,012                                                                | 47.8                                          | 72.1                                         | 120.1                                                   | 208.7                                                  | 261.1                                                          | 299.9                                                           |
| New Listings                                                                                                                    | 753                                                                          | 3.7                                           | 0.1                                          | 38.2                                                    | 7.0                                                    | 0.3                                                            | 0.9                                                             |
| Active Listings                                                                                                                 | 548                                                                          | -35.4                                         | -29.6                                        | -23.2                                                   | -62.4                                                  | -67.1                                                          | -69.3                                                           |
| Sales to New Listings Ratio 1                                                                                                   | 91.6                                                                         | 82.6                                          | 74.3                                         | 93.0                                                    | 65.3                                                   | 54.3                                                           | 51.7                                                            |
| Months of Inventory <sup>2</sup>                                                                                                | 0.8                                                                          | 1.4                                           | 1.4                                          | 1.4                                                     | 3.2                                                    | 4.1                                                            | 4.6                                                             |
| Average Price                                                                                                                   | \$530,006                                                                    | 28.5                                          | 39.4                                         | 61.7                                                    | 105.8                                                  | 113.5                                                          | 123.7                                                           |
| Median Price                                                                                                                    | \$486,250                                                                    | 28.0                                          | 35.1                                         | 62.1                                                    | 104.3                                                  | 117.0                                                          | 124.1                                                           |
| Sales to List Price Ratio                                                                                                       | 105.5                                                                        | 101.7                                         | 102.8                                        | 100.1                                                   | 97.6                                                   | 97.4                                                           | 97.4                                                            |
| Median Days on Market                                                                                                           | 8.0                                                                          | 13.0                                          | 11.0                                         | 16.0                                                    | 26.0                                                   | 31.5                                                           | 33.0                                                            |
|                                                                                                                                 |                                                                              |                                               |                                              |                                                         |                                                        |                                                                |                                                                 |
|                                                                                                                                 |                                                                              |                                               |                                              | Compa                                                   | red to <sup>6</sup>                                    |                                                                |                                                                 |
| Year-to-date                                                                                                                    | October<br>2020                                                              | October<br>2019                               | October<br>2018                              | October<br>2017                                         | October<br>2015                                        | October<br>2013                                                | October<br>2010                                                 |
| Year-to-date Sales Activity                                                                                                     |                                                                              |                                               |                                              | October                                                 | October                                                | I                                                              |                                                                 |
|                                                                                                                                 | 2020                                                                         | 2019                                          | 2018                                         | October<br>2017                                         | October<br>2015                                        | 2013                                                           | 2010                                                            |
| Sales Activity                                                                                                                  | 5,732                                                                        | <b>-</b> 0.8                                  | 1.8                                          | October<br>2017<br>-14.1                                | October<br>2015<br>4.4                                 | 21.4                                                           | 18.8                                                            |
| Sales Activity  Dollar Volume                                                                                                   | <b>2020 5,732 \$2,773,367,399</b>                                            | -0.8<br>17.1                                  | 1.8<br>32.3                                  | October 2017<br>-14.1<br>23.6                           | October 2015<br>4.4<br>90.5                            | 2013<br>21.4<br>138.4                                          | 2010<br>18.8<br>148.8                                           |
| Sales Activity  Dollar Volume  New Listings                                                                                     | 2020<br>5,732<br>\$2,773,367,399<br>7,355                                    | -0.8<br>17.1<br>-7.6                          | 2018<br>1.8<br>32.3<br>-2.0                  | October 2017 -14.1 23.6 -12.6                           | October<br>2015<br>4.4<br>90.5<br>-19.0                | 2013<br>21.4<br>138.4<br>-16.0                                 | 2010<br>18.8<br>148.8<br>-15.3                                  |
| Sales Activity  Dollar Volume  New Listings  Active Listings 3                                                                  | 2020<br>5,732<br>\$2,773,367,399<br>7,355<br>717                             | -0.8<br>17.1<br>-7.6<br>-13.0                 | 2018<br>1.8<br>32.3<br>-2.0<br>-2.0          | October 2017 -14.1 23.6 -12.6 -6.4                      | October 2015  4.4  90.5  -19.0  -56.3                  | 2013<br>21.4<br>138.4<br>-16.0<br>-57.6                        | 2010<br>18.8<br>148.8<br>-15.3<br>-56.4                         |
| Sales Activity  Dollar Volume  New Listings  Active Listings  Sales to New Listings Ratio 4                                     | 2020<br>5,732<br>\$2,773,367,399<br>7,355<br>717<br>77.9                     | 2019<br>-0.8<br>17.1<br>-7.6<br>-13.0<br>72.6 | 2018 1.8 32.3 -2.0 -2.0 75.0                 | October 2017 -14.1 23.6 -12.6 -6.4 79.3                 | October 2015  4.4  90.5  -19.0  -56.3  60.4            | 2013<br>21.4<br>138.4<br>-16.0<br>-57.6<br>53.9                | 2010<br>18.8<br>148.8<br>-15.3<br>-56.4<br>55.6                 |
| Sales Activity  Dollar Volume  New Listings  Active Listings  Sales to New Listings Ratio   Months of Inventory   5             | 2020<br>5,732<br>\$2,773,367,399<br>7,355<br>717<br>77.9<br>1.3              | 2019 -0.8 17.1 -7.6 -13.0 72.6 1.4            | 2018  1.8  32.3  -2.0  -2.0  75.0  1.3       | October 2017 -14.1 23.6 -12.6 -6.4 79.3 1.1             | October 2015  4.4  90.5  -19.0  -56.3  60.4  3.0       | 2013<br>21.4<br>138.4<br>-16.0<br>-57.6<br>53.9<br>3.6         | 2010<br>18.8<br>148.8<br>-15.3<br>-56.4<br>55.6<br>3.4          |
| Sales Activity  Dollar Volume  New Listings  Active Listings  Sales to New Listings Ratio   Months of Inventory   Average Price | 2020<br>5,732<br>\$2,773,367,399<br>7,355<br>717<br>77.9<br>1.3<br>\$483,839 | 2019 -0.8 17.1 -7.6 -13.0 72.6 1.4 18.0       | 2018  1.8  32.3  -2.0  -2.0  75.0  1.3  30.0 | October 2017  -14.1  23.6  -12.6  -6.4  79.3  1.1  43.9 | October 2015  4.4  90.5  -19.0  -56.3  60.4  3.0  82.5 | 2013<br>21.4<br>138.4<br>-16.0<br>-57.6<br>53.9<br>3.6<br>96.3 | 2010<br>18.8<br>148.8<br>-15.3<br>-56.4<br>55.6<br>3.4<br>109.3 |