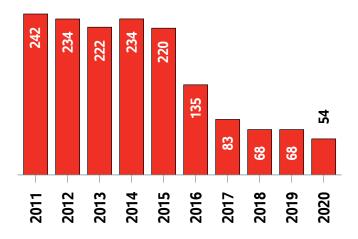

#### **London and St. Thomas MLS® Residential Market Activity**

Sales Activity (October only)

**Active Listings (October only)** 

**New Listings (October only)** 

**Months of Inventory (October only)** 

**Average Price and Median Price** 

|                                                                                                                               |                                                                                 | Compared to °                                        |                                            |                                                          |                                                        |                                                        |                                                                 |
|-------------------------------------------------------------------------------------------------------------------------------|---------------------------------------------------------------------------------|------------------------------------------------------|--------------------------------------------|----------------------------------------------------------|--------------------------------------------------------|--------------------------------------------------------|-----------------------------------------------------------------|
| Actual                                                                                                                        | October<br>2020                                                                 | October<br>2019                                      | October<br>2018                            | October<br>2017                                          | October<br>2015                                        | October<br>2013                                        | October<br>2010                                                 |
| Sales Activity                                                                                                                | 917                                                                             | 12.1                                                 | 22.1                                       | 28.4                                                     | 49.6                                                   | 64.6                                                   | 76.7                                                            |
| Dollar Volume                                                                                                                 | \$483,119,546                                                                   | 43.0                                                 | 70.4                                       | 106.6                                                    | 206.7                                                  | 256.1                                                  | 301.3                                                           |
| New Listings                                                                                                                  | 1,042                                                                           | 3.2                                                  | 3.3                                        | 37.5                                                     | 4.2                                                    | -0.2                                                   | 5.6                                                             |
| Active Listings                                                                                                               | 839                                                                             | -36.8                                                | -30.9                                      | -25.7                                                    | -65.0                                                  | -69.2                                                  | -68.3                                                           |
| Sales to New Listings Ratio <sup>1</sup>                                                                                      | 88.0                                                                            | 81.0                                                 | 74.4                                       | 94.2                                                     | 61.3                                                   | 53.4                                                   | 52.6                                                            |
| Months of Inventory 2                                                                                                         | 0.9                                                                             | 1.6                                                  | 1.6                                        | 1.6                                                      | 3.9                                                    | 4.9                                                    | 5.1                                                             |
| Average Price                                                                                                                 | \$526,848                                                                       | 27.5                                                 | 39.6                                       | 60.9                                                     | 105.1                                                  | 116.3                                                  | 127.1                                                           |
| Median Price                                                                                                                  | \$485,000                                                                       | 27.3                                                 | 36.6                                       | 61.7                                                     | 106.4                                                  | 119.5                                                  | 131.0                                                           |
| Sales to List Price Ratio                                                                                                     | 105.2                                                                           | 101.1                                                | 102.0                                      | 99.5                                                     | 97.4                                                   | 96.9                                                   | 97.0                                                            |
| Median Days on Market                                                                                                         | 8.0                                                                             | 14.0                                                 | 12.0                                       | 18.0                                                     | 29.0                                                   | 36.0                                                   | 36.0                                                            |
|                                                                                                                               |                                                                                 |                                                      |                                            |                                                          |                                                        |                                                        |                                                                 |
|                                                                                                                               |                                                                                 |                                                      |                                            | Compa                                                    | red to '                                               |                                                        |                                                                 |
| Year-to-date                                                                                                                  | October<br>2020                                                                 | October<br>2019                                      | October<br>2018                            | Compa<br>October<br>2017                                 | October<br>2015                                        | October<br>2013                                        | October<br>2010                                                 |
| Year-to-date Sales Activity                                                                                                   |                                                                                 |                                                      | ı                                          | October                                                  | October                                                | l                                                      |                                                                 |
|                                                                                                                               | 2020                                                                            | 2019                                                 | 2018                                       | October<br>2017                                          | October<br>2015                                        | 2013                                                   | 2010                                                            |
| Sales Activity                                                                                                                | 7,826                                                                           | <b>-</b> 0.6                                         | 2.6                                        | October<br>2017<br>-13.4                                 | October<br>2015<br>4.8                                 | 23.3                                                   | 21.5                                                            |
| Sales Activity  Dollar Volume                                                                                                 | 7,826<br>\$3,753,256,024                                                        | -0.6<br>16.7                                         | 2.6<br>33.6                                | October 2017 -13.4 25.8                                  | October<br>2015<br>4.8<br>91.4                         | 2013<br>23.3<br>142.3                                  | 2010<br>21.5<br>156.1                                           |
| Sales Activity  Dollar Volume  New Listings                                                                                   | 7,826<br>\$3,753,256,024<br>10,058                                              | -0.6<br>16.7<br>-8.6                                 | 2.6<br>33.6<br>-1.3                        | October 2017 -13.4 25.8 -12.0                            | October<br>2015<br>4.8<br>91.4<br>-20.5                | 2013<br>23.3<br>142.3<br>-18.5                         | 2010<br>21.5<br>156.1<br>-14.7                                  |
| Sales Activity  Dollar Volume  New Listings  Active Listings 3                                                                | 7,826<br>\$3,753,256,024<br>10,058<br>1,093                                     | -0.6<br>16.7<br>-8.6<br>-16.2                        | 2.6<br>33.6<br>-1.3<br>-3.1                | October 2017 -13.4 25.8 -12.0 -10.8                      | October 2015  4.8  91.4  -20.5  -58.3                  | 2013<br>23.3<br>142.3<br>-18.5<br>-60.5                | 2010<br>21.5<br>156.1<br>-14.7<br>-57.3                         |
| Sales Activity  Dollar Volume  New Listings  Active Listings   Sales to New Listings Ratio   4                                | 2020<br>7,826<br>\$3,753,256,024<br>10,058<br>1,093<br>77.8                     | -0.6<br>16.7<br>-8.6<br>-16.2<br>71.5                | 2.6<br>33.6<br>-1.3<br>-3.1<br>74.8        | October 2017 -13.4 25.8 -12.0 -10.8 79.0                 | October 2015  4.8  91.4  -20.5  -58.3  59.0            | 2013<br>23.3<br>142.3<br>-18.5<br>-60.5<br>51.4        | 2010<br>21.5<br>156.1<br>-14.7<br>-57.3<br>54.6                 |
| Sales Activity  Dollar Volume  New Listings  Active Listings  Sales to New Listings Ratio  Months of Inventory  5             | 2020<br>7,826<br>\$3,753,256,024<br>10,058<br>1,093<br>77.8<br>1.4              | 2019<br>-0.6<br>16.7<br>-8.6<br>-16.2<br>71.5<br>1.7 | 2.6<br>33.6<br>-1.3<br>-3.1<br>74.8<br>1.5 | October 2017 -13.4 25.8 -12.0 -10.8 79.0 1.4             | October 2015  4.8  91.4  -20.5  -58.3  59.0  3.5       | 2013<br>23.3<br>142.3<br>-18.5<br>-60.5<br>51.4<br>4.4 | 2010<br>21.5<br>156.1<br>-14.7<br>-57.3<br>54.6<br>4.0          |
| Sales Activity  Dollar Volume  New Listings  Active Listings  Sales to New Listings Ratio  Months of Inventory  Average Price | 2020<br>7,826<br>\$3,753,256,024<br>10,058<br>1,093<br>77.8<br>1.4<br>\$479,588 | 2019 -0.6 16.7 -8.6 -16.2 71.5 1.7 17.5              | 2.6<br>33.6<br>-1.3<br>-3.1<br>74.8<br>1.5 | October 2017  -13.4  25.8  -12.0  -10.8  79.0  1.4  45.2 | October 2015  4.8  91.4  -20.5  -58.3  59.0  3.5  82.6 | 2013 23.3 142.3 -18.5 -60.5 51.4 4.4 96.5              | 2010<br>21.5<br>156.1<br>-14.7<br>-57.3<br>54.6<br>4.0<br>110.8 |