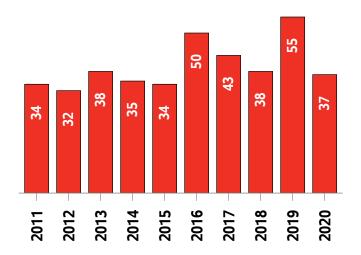

### Middlesex MLS® Residential Market Activity

New Listings (October only)

**Active Listings (October only)** 

**Months of Inventory (October only)** 

**Average Price and Median Price** 

# Middlesex MLS® Residential Market Activity

|                                                                                                                                 |                                                                        | Compared to <sup>6</sup>                      |                                                    |                                                 |                                                  |                                                                |                                                                 |
|---------------------------------------------------------------------------------------------------------------------------------|------------------------------------------------------------------------|-----------------------------------------------|----------------------------------------------------|-------------------------------------------------|--------------------------------------------------|----------------------------------------------------------------|-----------------------------------------------------------------|
| Actual                                                                                                                          | October<br>2020                                                        | October<br>2019                               | October<br>2018                                    | October<br>2017                                 | October<br>2015                                  | October<br>2013                                                | October<br>2010                                                 |
| Sales Activity                                                                                                                  | 37                                                                     | -32.7                                         | -2.6                                               | -14.0                                           | 8.8                                              | -2.6                                                           | 48.0                                                            |
| Dollar Volume                                                                                                                   | \$26,957,821                                                           | 5.1                                           | 67.1                                               | 61.3                                            | 175.0                                            | 154.3                                                          | 278.5                                                           |
| New Listings                                                                                                                    | 52                                                                     | -7.1                                          | 0.0                                                | 23.8                                            | -37.3                                            | -27.8                                                          | 0.0                                                             |
| Active Listings                                                                                                                 | 89                                                                     | -30.5                                         | -21.9                                              | -1.1                                            | -63.8                                            | -62.8                                                          | -53.6                                                           |
| Sales to New Listings Ratio 1                                                                                                   | 71.2                                                                   | 98.2                                          | 73.1                                               | 102.4                                           | 41.0                                             | 52.8                                                           | 48.1                                                            |
| Months of Inventory <sup>2</sup>                                                                                                | 2.4                                                                    | 2.3                                           | 3.0                                                | 2.1                                             | 7.2                                              | 6.3                                                            | 7.7                                                             |
| Average Price                                                                                                                   | \$728,590                                                              | 56.2                                          | 71.7                                               | 87.4                                            | 152.7                                            | 161.2                                                          | 155.7                                                           |
| Median Price                                                                                                                    | \$625,100                                                              | 41.4                                          | 52.6                                               | 86.6                                            | 102.0                                            | 119.8                                                          | 123.3                                                           |
| Sales to List Price Ratio                                                                                                       | 103.7                                                                  | 98.6                                          | 100.6                                              | 98.1                                            | 96.3                                             | 96.5                                                           | 94.8                                                            |
| Median Days on Market                                                                                                           | 17.0                                                                   | 24.0                                          | 12.0                                               | 30.0                                            | 43.0                                             | 38.0                                                           | 57.0                                                            |
|                                                                                                                                 |                                                                        | Compared to 6                                 |                                                    |                                                 |                                                  |                                                                |                                                                 |
|                                                                                                                                 |                                                                        |                                               |                                                    | Compa                                           | red to 6                                         |                                                                |                                                                 |
| Year-to-date                                                                                                                    | October<br>2020                                                        | October<br>2019                               | October<br>2018                                    | Compa<br>October<br>2017                        | October<br>2015                                  | October<br>2013                                                | October<br>2010                                                 |
| Year-to-date Sales Activity                                                                                                     |                                                                        |                                               |                                                    | October                                         | October                                          |                                                                |                                                                 |
|                                                                                                                                 | 2020                                                                   | 2019                                          | 2018                                               | October<br>2017                                 | October<br>2015                                  | 2013                                                           | 2010                                                            |
| Sales Activity                                                                                                                  | 2020                                                                   | -7.7                                          | 0.0                                                | October<br>2017<br>-11.1                        | October<br>2015<br>-0.7                          | 24.4                                                           | 27.5                                                            |
| Sales Activity  Dollar Volume                                                                                                   | 2020<br>408<br>\$228,534,552                                           | -7.7<br>9.0                                   | 0.0<br>25.5                                        | October 2017 -11.1 27.3                         | October 2015<br>-0.7<br>73.1                     | 2013<br>24.4<br>138.2                                          | 2010<br>27.5<br>158.2                                           |
| Sales Activity  Dollar Volume  New Listings                                                                                     | 2020<br>408<br>\$228,534,552<br>599                                    | 2019<br>-7.7<br>9.0<br>-18.9                  | 2018<br>0.0<br>25.5<br>-1.5                        | October 2017 -11.1 27.3 -9.9                    | October 2015 -0.7 73.1 -35.3                     | 2013<br>24.4<br>138.2<br>-30.6                                 | 2010<br>27.5<br>158.2<br>-10.9                                  |
| Sales Activity  Dollar Volume  New Listings  Active Listings <sup>3</sup>                                                       | 2020<br>408<br>\$228,534,552<br>599<br>105                             | 2019<br>-7.7<br>9.0<br>-18.9<br>-27.8         | 2018<br>0.0<br>25.5<br>-1.5<br>-1.3                | October 2017 -11.1 27.3 -9.9 -4.0               | October 2015 -0.7 73.1 -35.3 -55.2               | 2013<br>24.4<br>138.2<br>-30.6<br>-60.0                        | 27.5<br>158.2<br>-10.9<br>-48.0                                 |
| Sales Activity  Dollar Volume  New Listings  Active Listings   Sales to New Listings Ratio   4                                  | 2020<br>408<br>\$228,534,552<br>599<br>105<br>68.1                     | 2019<br>-7.7<br>9.0<br>-18.9<br>-27.8<br>59.8 | 2018<br>0.0<br>25.5<br>-1.5<br>-1.3<br>67.1        | October 2017 -11.1 27.3 -9.9 -4.0 69.0          | October 2015 -0.7 73.1 -35.3 -55.2 44.4          | 2013<br>24.4<br>138.2<br>-30.6<br>-60.0<br>38.0                | 2010<br>27.5<br>158.2<br>-10.9<br>-48.0<br>47.6                 |
| Sales Activity  Dollar Volume  New Listings  Active Listings  Sales to New Listings Ratio   Months of Inventory                 | 2020<br>408<br>\$228,534,552<br>599<br>105<br>68.1<br>2.6              | 2019 -7.7 9.0 -18.9 -27.8 59.8 3.3            | 2018<br>0.0<br>25.5<br>-1.5<br>-1.3<br>67.1<br>2.6 | October 2017 -11.1 27.3 -9.9 -4.0 69.0 2.4      | October 2015 -0.7 73.1 -35.3 -55.2 44.4 5.7      | 2013<br>24.4<br>138.2<br>-30.6<br>-60.0<br>38.0<br>8.0         | 2010<br>27.5<br>158.2<br>-10.9<br>-48.0<br>47.6<br>6.3          |
| Sales Activity  Dollar Volume  New Listings  Active Listings  Sales to New Listings Ratio   Months of Inventory   Average Price | 2020<br>408<br>\$228,534,552<br>599<br>105<br>68.1<br>2.6<br>\$560,134 | 2019 -7.7 9.0 -18.9 -27.8 59.8 3.3 18.1       | 2018  0.0  25.5  -1.5  -1.3  67.1  2.6  25.5       | October 2017 -11.1 27.3 -9.9 -4.0 69.0 2.4 43.2 | October 2015 -0.7 73.1 -35.3 -55.2 44.4 5.7 74.4 | 2013<br>24.4<br>138.2<br>-30.6<br>-60.0<br>38.0<br>8.0<br>91.5 | 2010<br>27.5<br>158.2<br>-10.9<br>-48.0<br>47.6<br>6.3<br>102.5 |