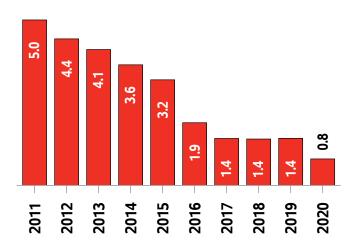

### Middlesex MLS® Residential Market Activity

New Listings (October only)

**Active Listings (October only)** 

**Months of Inventory (October only)** 

**Average Price and Median Price** 

# Middlesex MLS® Residential Market Activity

|                                                                                                                                 |                                                                        | Compared to <sup>6</sup>                      |                                                    |                                                 |                                                  |                                                                |                                                                 |
|---------------------------------------------------------------------------------------------------------------------------------|------------------------------------------------------------------------|-----------------------------------------------|----------------------------------------------------|-------------------------------------------------|--------------------------------------------------|----------------------------------------------------------------|-----------------------------------------------------------------|
| Actual                                                                                                                          | October<br>2020                                                        | October<br>2019                               | October<br>2018                                    | October<br>2017                                 | October<br>2015                                  | October<br>2013                                                | October<br>2010                                                 |
| Sales Activity                                                                                                                  | 37                                                                     | -32.7                                         | -2.6                                               | -14.0                                           | 8.8                                              | -2.6                                                           | 48.0                                                            |
| Dollar Volume                                                                                                                   | \$26,957,821                                                           | 5.1                                           | 67.1                                               | 61.3                                            | 175.0                                            | 154.3                                                          | 278.5                                                           |
| New Listings                                                                                                                    | 52                                                                     | -7.1                                          | 0.0                                                | 23.8                                            | -37.3                                            | -27.8                                                          | 0.0                                                             |
| Active Listings                                                                                                                 | 89                                                                     | -30.5                                         | -21.9                                              | -1.1                                            | -63.8                                            | -62.8                                                          | -53.6                                                           |
| Sales to New Listings Ratio 1                                                                                                   | 71.2                                                                   | 98.2                                          | 73.1                                               | 102.4                                           | 41.0                                             | 52.8                                                           | 48.1                                                            |
| Months of Inventory <sup>2</sup>                                                                                                | 2.4                                                                    | 2.3                                           | 3.0                                                | 2.1                                             | 7.2                                              | 6.3                                                            | 7.7                                                             |
| Average Price                                                                                                                   | \$728,590                                                              | 56.2                                          | 71.7                                               | 87.4                                            | 152.7                                            | 161.2                                                          | 155.7                                                           |
| Median Price                                                                                                                    | \$625,100                                                              | 41.4                                          | 52.6                                               | 86.6                                            | 102.0                                            | 119.8                                                          | 123.3                                                           |
| Sales to List Price Ratio                                                                                                       | 103.7                                                                  | 98.6                                          | 100.6                                              | 98.1                                            | 96.3                                             | 96.5                                                           | 94.8                                                            |
| Median Days on Market                                                                                                           | 17.0                                                                   | 24.0                                          | 12.0                                               | 30.0                                            | 43.0                                             | 38.0                                                           | 57.0                                                            |
|                                                                                                                                 |                                                                        | Compared to 6                                 |                                                    |                                                 |                                                  |                                                                |                                                                 |
|                                                                                                                                 |                                                                        |                                               |                                                    | Compa                                           | red to 6                                         |                                                                |                                                                 |
| Year-to-date                                                                                                                    | October<br>2020                                                        | October<br>2019                               | October<br>2018                                    | Compa<br>October<br>2017                        | October<br>2015                                  | October<br>2013                                                | October<br>2010                                                 |
| Year-to-date Sales Activity                                                                                                     |                                                                        |                                               |                                                    | October                                         | October                                          |                                                                |                                                                 |
|                                                                                                                                 | 2020                                                                   | 2019                                          | 2018                                               | October<br>2017                                 | October<br>2015                                  | 2013                                                           | 2010                                                            |
| Sales Activity                                                                                                                  | 2020                                                                   | -7.7                                          | 0.0                                                | October<br>2017<br>-11.1                        | October<br>2015<br>-0.7                          | 24.4                                                           | 27.5                                                            |
| Sales Activity  Dollar Volume                                                                                                   | 2020<br>408<br>\$228,534,552                                           | -7.7<br>9.0                                   | 0.0<br>25.5                                        | October 2017 -11.1 27.3                         | October 2015<br>-0.7<br>73.1                     | 2013<br>24.4<br>138.2                                          | 2010<br>27.5<br>158.2                                           |
| Sales Activity  Dollar Volume  New Listings                                                                                     | 2020<br>408<br>\$228,534,552<br>599                                    | 2019<br>-7.7<br>9.0<br>-18.9                  | 2018<br>0.0<br>25.5<br>-1.5                        | October 2017 -11.1 27.3 -9.9                    | October 2015 -0.7 73.1 -35.3                     | 2013<br>24.4<br>138.2<br>-30.6                                 | 2010<br>27.5<br>158.2<br>-10.9                                  |
| Sales Activity  Dollar Volume  New Listings  Active Listings <sup>3</sup>                                                       | 2020<br>408<br>\$228,534,552<br>599<br>105                             | 2019<br>-7.7<br>9.0<br>-18.9<br>-27.8         | 2018<br>0.0<br>25.5<br>-1.5<br>-1.3                | October 2017 -11.1 27.3 -9.9 -4.0               | October 2015 -0.7 73.1 -35.3 -55.2               | 2013<br>24.4<br>138.2<br>-30.6<br>-60.0                        | 27.5<br>158.2<br>-10.9<br>-48.0                                 |
| Sales Activity  Dollar Volume  New Listings  Active Listings   Sales to New Listings Ratio   4                                  | 2020<br>408<br>\$228,534,552<br>599<br>105<br>68.1                     | 2019<br>-7.7<br>9.0<br>-18.9<br>-27.8<br>59.8 | 2018<br>0.0<br>25.5<br>-1.5<br>-1.3<br>67.1        | October 2017 -11.1 27.3 -9.9 -4.0 69.0          | October 2015 -0.7 73.1 -35.3 -55.2 44.4          | 2013<br>24.4<br>138.2<br>-30.6<br>-60.0<br>38.0                | 2010<br>27.5<br>158.2<br>-10.9<br>-48.0<br>47.6                 |
| Sales Activity  Dollar Volume  New Listings  Active Listings  Sales to New Listings Ratio   Months of Inventory                 | 2020<br>408<br>\$228,534,552<br>599<br>105<br>68.1<br>2.6              | 2019 -7.7 9.0 -18.9 -27.8 59.8 3.3            | 2018<br>0.0<br>25.5<br>-1.5<br>-1.3<br>67.1<br>2.6 | October 2017 -11.1 27.3 -9.9 -4.0 69.0 2.4      | October 2015 -0.7 73.1 -35.3 -55.2 44.4 5.7      | 2013<br>24.4<br>138.2<br>-30.6<br>-60.0<br>38.0<br>8.0         | 2010<br>27.5<br>158.2<br>-10.9<br>-48.0<br>47.6<br>6.3          |
| Sales Activity  Dollar Volume  New Listings  Active Listings  Sales to New Listings Ratio   Months of Inventory   Average Price | 2020<br>408<br>\$228,534,552<br>599<br>105<br>68.1<br>2.6<br>\$560,134 | 2019 -7.7 9.0 -18.9 -27.8 59.8 3.3 18.1       | 2018  0.0  25.5  -1.5  -1.3  67.1  2.6  25.5       | October 2017 -11.1 27.3 -9.9 -4.0 69.0 2.4 43.2 | October 2015 -0.7 73.1 -35.3 -55.2 44.4 5.7 74.4 | 2013<br>24.4<br>138.2<br>-30.6<br>-60.0<br>38.0<br>8.0<br>91.5 | 2010<br>27.5<br>158.2<br>-10.9<br>-48.0<br>47.6<br>6.3<br>102.5 |