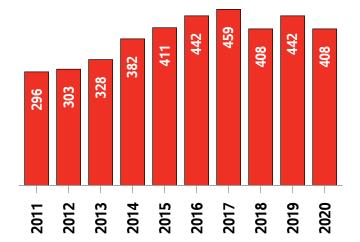

#### **London and St. Thomas MLS® Residential Market Activity**

Sales Activity (October only)

**Active Listings (October only)** 

**New Listings (October only)** 

**Months of Inventory (October only)** 

**Average Price and Median Price** 

#### **London and St. Thomas MLS® Residential Market Activity**

**Sales Activity (October Year-to-date)** 

**New Listings (October Year-to-date)** 

**Active Listings** 1 (October Year-to-date)

Months of Inventory <sup>2</sup> (October Year-to-date)

|                                                                                                                               |                                                                                 | Compared to °                                        |                                            |                                                          |                                                        |                                                        |                                                                 |
|-------------------------------------------------------------------------------------------------------------------------------|---------------------------------------------------------------------------------|------------------------------------------------------|--------------------------------------------|----------------------------------------------------------|--------------------------------------------------------|--------------------------------------------------------|-----------------------------------------------------------------|
| Actual                                                                                                                        | October<br>2020                                                                 | October<br>2019                                      | October<br>2018                            | October<br>2017                                          | October<br>2015                                        | October<br>2013                                        | October<br>2010                                                 |
| Sales Activity                                                                                                                | 917                                                                             | 12.1                                                 | 22.1                                       | 28.4                                                     | 49.6                                                   | 64.6                                                   | 76.7                                                            |
| Dollar Volume                                                                                                                 | \$483,119,546                                                                   | 43.0                                                 | 70.4                                       | 106.6                                                    | 206.7                                                  | 256.1                                                  | 301.3                                                           |
| New Listings                                                                                                                  | 1,042                                                                           | 3.2                                                  | 3.3                                        | 37.5                                                     | 4.2                                                    | -0.2                                                   | 5.6                                                             |
| Active Listings                                                                                                               | 839                                                                             | -36.8                                                | -30.9                                      | -25.7                                                    | -65.0                                                  | -69.2                                                  | -68.3                                                           |
| Sales to New Listings Ratio <sup>1</sup>                                                                                      | 88.0                                                                            | 81.0                                                 | 74.4                                       | 94.2                                                     | 61.3                                                   | 53.4                                                   | 52.6                                                            |
| Months of Inventory 2                                                                                                         | 0.9                                                                             | 1.6                                                  | 1.6                                        | 1.6                                                      | 3.9                                                    | 4.9                                                    | 5.1                                                             |
| Average Price                                                                                                                 | \$526,848                                                                       | 27.5                                                 | 39.6                                       | 60.9                                                     | 105.1                                                  | 116.3                                                  | 127.1                                                           |
| Median Price                                                                                                                  | \$485,000                                                                       | 27.3                                                 | 36.6                                       | 61.7                                                     | 106.4                                                  | 119.5                                                  | 131.0                                                           |
| Sales to List Price Ratio                                                                                                     | 105.2                                                                           | 101.1                                                | 102.0                                      | 99.5                                                     | 97.4                                                   | 96.9                                                   | 97.0                                                            |
| Median Days on Market                                                                                                         | 8.0                                                                             | 14.0                                                 | 12.0                                       | 18.0                                                     | 29.0                                                   | 36.0                                                   | 36.0                                                            |
|                                                                                                                               |                                                                                 |                                                      |                                            |                                                          |                                                        |                                                        |                                                                 |
|                                                                                                                               |                                                                                 |                                                      |                                            | Compa                                                    | red to '                                               |                                                        |                                                                 |
| Year-to-date                                                                                                                  | October<br>2020                                                                 | October<br>2019                                      | October<br>2018                            | Compa<br>October<br>2017                                 | October<br>2015                                        | October<br>2013                                        | October<br>2010                                                 |
| Year-to-date Sales Activity                                                                                                   |                                                                                 |                                                      | ı                                          | October                                                  | October                                                | l                                                      |                                                                 |
|                                                                                                                               | 2020                                                                            | 2019                                                 | 2018                                       | October<br>2017                                          | October<br>2015                                        | 2013                                                   | 2010                                                            |
| Sales Activity                                                                                                                | 7,826                                                                           | <b>-</b> 0.6                                         | 2.6                                        | October<br>2017<br>-13.4                                 | October<br>2015<br>4.8                                 | 23.3                                                   | 21.5                                                            |
| Sales Activity  Dollar Volume                                                                                                 | 7,826<br>\$3,753,256,024                                                        | -0.6<br>16.7                                         | 2.6<br>33.6                                | October 2017 -13.4 25.8                                  | October<br>2015<br>4.8<br>91.4                         | 2013<br>23.3<br>142.3                                  | 2010<br>21.5<br>156.1                                           |
| Sales Activity  Dollar Volume  New Listings                                                                                   | 7,826<br>\$3,753,256,024<br>10,058                                              | -0.6<br>16.7<br>-8.6                                 | 2.6<br>33.6<br>-1.3                        | October 2017 -13.4 25.8 -12.0                            | October<br>2015<br>4.8<br>91.4<br>-20.5                | 2013<br>23.3<br>142.3<br>-18.5                         | 2010<br>21.5<br>156.1<br>-14.7                                  |
| Sales Activity  Dollar Volume  New Listings  Active Listings 3                                                                | 7,826<br>\$3,753,256,024<br>10,058<br>1,093                                     | -0.6<br>16.7<br>-8.6<br>-16.2                        | 2.6<br>33.6<br>-1.3<br>-3.1                | October 2017 -13.4 25.8 -12.0 -10.8                      | October 2015  4.8  91.4  -20.5  -58.3                  | 2013<br>23.3<br>142.3<br>-18.5<br>-60.5                | 2010<br>21.5<br>156.1<br>-14.7<br>-57.3                         |
| Sales Activity  Dollar Volume  New Listings  Active Listings   Sales to New Listings Ratio   4                                | 2020<br>7,826<br>\$3,753,256,024<br>10,058<br>1,093<br>77.8                     | -0.6<br>16.7<br>-8.6<br>-16.2<br>71.5                | 2.6<br>33.6<br>-1.3<br>-3.1<br>74.8        | October 2017 -13.4 25.8 -12.0 -10.8 79.0                 | October 2015  4.8  91.4  -20.5  -58.3  59.0            | 2013<br>23.3<br>142.3<br>-18.5<br>-60.5<br>51.4        | 2010<br>21.5<br>156.1<br>-14.7<br>-57.3<br>54.6                 |
| Sales Activity  Dollar Volume  New Listings  Active Listings  Sales to New Listings Ratio  Months of Inventory  5             | 2020<br>7,826<br>\$3,753,256,024<br>10,058<br>1,093<br>77.8<br>1.4              | 2019<br>-0.6<br>16.7<br>-8.6<br>-16.2<br>71.5<br>1.7 | 2.6<br>33.6<br>-1.3<br>-3.1<br>74.8<br>1.5 | October 2017 -13.4 25.8 -12.0 -10.8 79.0 1.4             | October 2015  4.8  91.4  -20.5  -58.3  59.0  3.5       | 2013<br>23.3<br>142.3<br>-18.5<br>-60.5<br>51.4<br>4.4 | 2010<br>21.5<br>156.1<br>-14.7<br>-57.3<br>54.6<br>4.0          |
| Sales Activity  Dollar Volume  New Listings  Active Listings  Sales to New Listings Ratio  Months of Inventory  Average Price | 2020<br>7,826<br>\$3,753,256,024<br>10,058<br>1,093<br>77.8<br>1.4<br>\$479,588 | 2019 -0.6 16.7 -8.6 -16.2 71.5 1.7 17.5              | 2.6<br>33.6<br>-1.3<br>-3.1<br>74.8<br>1.5 | October 2017  -13.4  25.8  -12.0  -10.8  79.0  1.4  45.2 | October 2015  4.8  91.4  -20.5  -58.3  59.0  3.5  82.6 | 2013 23.3 142.3 -18.5 -60.5 51.4 4.4 96.5              | 2010<br>21.5<br>156.1<br>-14.7<br>-57.3<br>54.6<br>4.0<br>110.8 |