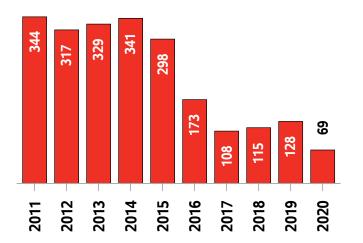

### Elgin MLS® Residential Market Activity

Sales Activity (October only)

**New Listings (October only)** 

**Active Listings (October only)** 

**Months of Inventory (October only)** 

**Average Price and Median Price** 

Sales Activity (October Year-to-date)

**New Listings (October Year-to-date)** 

Active Listings 1 (October Year-to-date)

Months of Inventory <sup>2</sup> (October Year-to-date)

<sup>&</sup>lt;sup>1</sup> The year-to-date active listings figure is a monthly average of the number of homes on the market at the end of each month so far this year