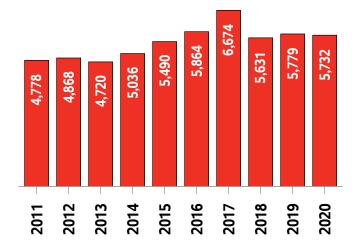

### Middlesex MLS® Residential Market Activity

New Listings (October only)

**Active Listings (October only)** 

**Months of Inventory (October only)** 

**Average Price and Median Price** 

# Middlesex MLS® Residential Market Activity

|                                                                                                                                 |                                                                        | Compared to <sup>6</sup>                      |                                                    |                                                 |                                                  |                                                                |                                                                 |
|---------------------------------------------------------------------------------------------------------------------------------|------------------------------------------------------------------------|-----------------------------------------------|----------------------------------------------------|-------------------------------------------------|--------------------------------------------------|----------------------------------------------------------------|-----------------------------------------------------------------|
| Actual                                                                                                                          | October<br>2020                                                        | October<br>2019                               | October<br>2018                                    | October<br>2017                                 | October<br>2015                                  | October<br>2013                                                | October<br>2010                                                 |
| Sales Activity                                                                                                                  | 37                                                                     | -32.7                                         | -2.6                                               | -14.0                                           | 8.8                                              | -2.6                                                           | 48.0                                                            |
| Dollar Volume                                                                                                                   | \$26,957,821                                                           | 5.1                                           | 67.1                                               | 61.3                                            | 175.0                                            | 154.3                                                          | 278.5                                                           |
| New Listings                                                                                                                    | 52                                                                     | -7.1                                          | 0.0                                                | 23.8                                            | -37.3                                            | -27.8                                                          | 0.0                                                             |
| Active Listings                                                                                                                 | 89                                                                     | -30.5                                         | -21.9                                              | -1.1                                            | -63.8                                            | -62.8                                                          | -53.6                                                           |
| Sales to New Listings Ratio 1                                                                                                   | 71.2                                                                   | 98.2                                          | 73.1                                               | 102.4                                           | 41.0                                             | 52.8                                                           | 48.1                                                            |
| Months of Inventory <sup>2</sup>                                                                                                | 2.4                                                                    | 2.3                                           | 3.0                                                | 2.1                                             | 7.2                                              | 6.3                                                            | 7.7                                                             |
| Average Price                                                                                                                   | \$728,590                                                              | 56.2                                          | 71.7                                               | 87.4                                            | 152.7                                            | 161.2                                                          | 155.7                                                           |
| Median Price                                                                                                                    | \$625,100                                                              | 41.4                                          | 52.6                                               | 86.6                                            | 102.0                                            | 119.8                                                          | 123.3                                                           |
| Sales to List Price Ratio                                                                                                       | 103.7                                                                  | 98.6                                          | 100.6                                              | 98.1                                            | 96.3                                             | 96.5                                                           | 94.8                                                            |
| Median Days on Market                                                                                                           | 17.0                                                                   | 24.0                                          | 12.0                                               | 30.0                                            | 43.0                                             | 38.0                                                           | 57.0                                                            |
|                                                                                                                                 |                                                                        | Compared to 6                                 |                                                    |                                                 |                                                  |                                                                |                                                                 |
|                                                                                                                                 |                                                                        |                                               |                                                    | Compa                                           | red to 6                                         |                                                                |                                                                 |
| Year-to-date                                                                                                                    | October<br>2020                                                        | October<br>2019                               | October<br>2018                                    | Compa<br>October<br>2017                        | October<br>2015                                  | October<br>2013                                                | October<br>2010                                                 |
| Year-to-date Sales Activity                                                                                                     |                                                                        |                                               |                                                    | October                                         | October                                          |                                                                |                                                                 |
|                                                                                                                                 | 2020                                                                   | 2019                                          | 2018                                               | October<br>2017                                 | October<br>2015                                  | 2013                                                           | 2010                                                            |
| Sales Activity                                                                                                                  | 2020                                                                   | -7.7                                          | 0.0                                                | October<br>2017<br>-11.1                        | October<br>2015<br>-0.7                          | 24.4                                                           | 27.5                                                            |
| Sales Activity  Dollar Volume                                                                                                   | 2020<br>408<br>\$228,534,552                                           | -7.7<br>9.0                                   | 0.0<br>25.5                                        | October 2017 -11.1 27.3                         | October 2015<br>-0.7<br>73.1                     | 2013<br>24.4<br>138.2                                          | 2010<br>27.5<br>158.2                                           |
| Sales Activity  Dollar Volume  New Listings                                                                                     | 2020<br>408<br>\$228,534,552<br>599                                    | 2019<br>-7.7<br>9.0<br>-18.9                  | 2018<br>0.0<br>25.5<br>-1.5                        | October 2017 -11.1 27.3 -9.9                    | October 2015 -0.7 73.1 -35.3                     | 2013<br>24.4<br>138.2<br>-30.6                                 | 2010<br>27.5<br>158.2<br>-10.9                                  |
| Sales Activity  Dollar Volume  New Listings  Active Listings <sup>3</sup>                                                       | 2020<br>408<br>\$228,534,552<br>599<br>105                             | 2019<br>-7.7<br>9.0<br>-18.9<br>-27.8         | 2018<br>0.0<br>25.5<br>-1.5<br>-1.3                | October 2017 -11.1 27.3 -9.9 -4.0               | October 2015 -0.7 73.1 -35.3 -55.2               | 2013<br>24.4<br>138.2<br>-30.6<br>-60.0                        | 27.5<br>158.2<br>-10.9<br>-48.0                                 |
| Sales Activity  Dollar Volume  New Listings  Active Listings   Sales to New Listings Ratio   4                                  | 2020<br>408<br>\$228,534,552<br>599<br>105<br>68.1                     | 2019<br>-7.7<br>9.0<br>-18.9<br>-27.8<br>59.8 | 2018<br>0.0<br>25.5<br>-1.5<br>-1.3<br>67.1        | October 2017 -11.1 27.3 -9.9 -4.0 69.0          | October 2015 -0.7 73.1 -35.3 -55.2 44.4          | 2013<br>24.4<br>138.2<br>-30.6<br>-60.0<br>38.0                | 2010<br>27.5<br>158.2<br>-10.9<br>-48.0<br>47.6                 |
| Sales Activity  Dollar Volume  New Listings  Active Listings  Sales to New Listings Ratio   Months of Inventory                 | 2020<br>408<br>\$228,534,552<br>599<br>105<br>68.1<br>2.6              | 2019 -7.7 9.0 -18.9 -27.8 59.8 3.3            | 2018<br>0.0<br>25.5<br>-1.5<br>-1.3<br>67.1<br>2.6 | October 2017 -11.1 27.3 -9.9 -4.0 69.0 2.4      | October 2015 -0.7 73.1 -35.3 -55.2 44.4 5.7      | 2013<br>24.4<br>138.2<br>-30.6<br>-60.0<br>38.0<br>8.0         | 2010<br>27.5<br>158.2<br>-10.9<br>-48.0<br>47.6<br>6.3          |
| Sales Activity  Dollar Volume  New Listings  Active Listings  Sales to New Listings Ratio   Months of Inventory   Average Price | 2020<br>408<br>\$228,534,552<br>599<br>105<br>68.1<br>2.6<br>\$560,134 | 2019 -7.7 9.0 -18.9 -27.8 59.8 3.3 18.1       | 2018  0.0  25.5  -1.5  -1.3  67.1  2.6  25.5       | October 2017 -11.1 27.3 -9.9 -4.0 69.0 2.4 43.2 | October 2015 -0.7 73.1 -35.3 -55.2 44.4 5.7 74.4 | 2013<br>24.4<br>138.2<br>-30.6<br>-60.0<br>38.0<br>8.0<br>91.5 | 2010<br>27.5<br>158.2<br>-10.9<br>-48.0<br>47.6<br>6.3<br>102.5 |