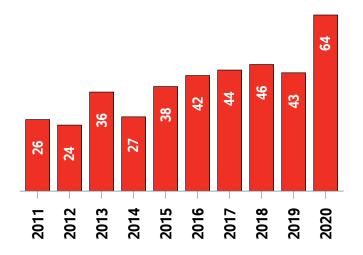

#### **London and St. Thomas MLS® Residential Market Activity**

Sales Activity (October only)

**Active Listings (October only)** 

**New Listings (October only)** 

**Months of Inventory (October only)** 

**Average Price and Median Price** 

|                                                                                                                               |                                                                                 | Compared to °                                        |                                            |                                                          |                                                        |                                                        |                                                                 |
|-------------------------------------------------------------------------------------------------------------------------------|---------------------------------------------------------------------------------|------------------------------------------------------|--------------------------------------------|----------------------------------------------------------|--------------------------------------------------------|--------------------------------------------------------|-----------------------------------------------------------------|
| Actual                                                                                                                        | October<br>2020                                                                 | October<br>2019                                      | October<br>2018                            | October<br>2017                                          | October<br>2015                                        | October<br>2013                                        | October<br>2010                                                 |
| Sales Activity                                                                                                                | 917                                                                             | 12.1                                                 | 22.1                                       | 28.4                                                     | 49.6                                                   | 64.6                                                   | 76.7                                                            |
| Dollar Volume                                                                                                                 | \$483,119,546                                                                   | 43.0                                                 | 70.4                                       | 106.6                                                    | 206.7                                                  | 256.1                                                  | 301.3                                                           |
| New Listings                                                                                                                  | 1,042                                                                           | 3.2                                                  | 3.3                                        | 37.5                                                     | 4.2                                                    | -0.2                                                   | 5.6                                                             |
| Active Listings                                                                                                               | 839                                                                             | -36.8                                                | -30.9                                      | -25.7                                                    | -65.0                                                  | -69.2                                                  | -68.3                                                           |
| Sales to New Listings Ratio <sup>1</sup>                                                                                      | 88.0                                                                            | 81.0                                                 | 74.4                                       | 94.2                                                     | 61.3                                                   | 53.4                                                   | 52.6                                                            |
| Months of Inventory 2                                                                                                         | 0.9                                                                             | 1.6                                                  | 1.6                                        | 1.6                                                      | 3.9                                                    | 4.9                                                    | 5.1                                                             |
| Average Price                                                                                                                 | \$526,848                                                                       | 27.5                                                 | 39.6                                       | 60.9                                                     | 105.1                                                  | 116.3                                                  | 127.1                                                           |
| Median Price                                                                                                                  | \$485,000                                                                       | 27.3                                                 | 36.6                                       | 61.7                                                     | 106.4                                                  | 119.5                                                  | 131.0                                                           |
| Sales to List Price Ratio                                                                                                     | 105.2                                                                           | 101.1                                                | 102.0                                      | 99.5                                                     | 97.4                                                   | 96.9                                                   | 97.0                                                            |
| Median Days on Market                                                                                                         | 8.0                                                                             | 14.0                                                 | 12.0                                       | 18.0                                                     | 29.0                                                   | 36.0                                                   | 36.0                                                            |
|                                                                                                                               |                                                                                 |                                                      |                                            |                                                          |                                                        |                                                        |                                                                 |
|                                                                                                                               |                                                                                 |                                                      |                                            | Compa                                                    | red to '                                               |                                                        |                                                                 |
| Year-to-date                                                                                                                  | October<br>2020                                                                 | October<br>2019                                      | October<br>2018                            | Compa<br>October<br>2017                                 | October<br>2015                                        | October<br>2013                                        | October<br>2010                                                 |
| Year-to-date Sales Activity                                                                                                   |                                                                                 |                                                      | ı                                          | October                                                  | October                                                | l                                                      |                                                                 |
|                                                                                                                               | 2020                                                                            | 2019                                                 | 2018                                       | October<br>2017                                          | October<br>2015                                        | 2013                                                   | 2010                                                            |
| Sales Activity                                                                                                                | 7,826                                                                           | <b>-</b> 0.6                                         | 2.6                                        | October<br>2017<br>-13.4                                 | October<br>2015<br>4.8                                 | 23.3                                                   | 21.5                                                            |
| Sales Activity  Dollar Volume                                                                                                 | 7,826<br>\$3,753,256,024                                                        | -0.6<br>16.7                                         | 2.6<br>33.6                                | October 2017 -13.4 25.8                                  | October<br>2015<br>4.8<br>91.4                         | 2013<br>23.3<br>142.3                                  | 2010<br>21.5<br>156.1                                           |
| Sales Activity  Dollar Volume  New Listings                                                                                   | 7,826<br>\$3,753,256,024<br>10,058                                              | -0.6<br>16.7<br>-8.6                                 | 2.6<br>33.6<br>-1.3                        | October 2017 -13.4 25.8 -12.0                            | October<br>2015<br>4.8<br>91.4<br>-20.5                | 2013<br>23.3<br>142.3<br>-18.5                         | 2010<br>21.5<br>156.1<br>-14.7                                  |
| Sales Activity  Dollar Volume  New Listings  Active Listings 3                                                                | 7,826<br>\$3,753,256,024<br>10,058<br>1,093                                     | -0.6<br>16.7<br>-8.6<br>-16.2                        | 2.6<br>33.6<br>-1.3<br>-3.1                | October 2017 -13.4 25.8 -12.0 -10.8                      | October 2015  4.8  91.4  -20.5  -58.3                  | 2013<br>23.3<br>142.3<br>-18.5<br>-60.5                | 2010<br>21.5<br>156.1<br>-14.7<br>-57.3                         |
| Sales Activity  Dollar Volume  New Listings  Active Listings   Sales to New Listings Ratio   4                                | 2020<br>7,826<br>\$3,753,256,024<br>10,058<br>1,093<br>77.8                     | -0.6<br>16.7<br>-8.6<br>-16.2<br>71.5                | 2.6<br>33.6<br>-1.3<br>-3.1<br>74.8        | October 2017 -13.4 25.8 -12.0 -10.8 79.0                 | October 2015  4.8  91.4  -20.5  -58.3  59.0            | 2013<br>23.3<br>142.3<br>-18.5<br>-60.5<br>51.4        | 2010<br>21.5<br>156.1<br>-14.7<br>-57.3<br>54.6                 |
| Sales Activity  Dollar Volume  New Listings  Active Listings  Sales to New Listings Ratio  Months of Inventory  5             | 2020<br>7,826<br>\$3,753,256,024<br>10,058<br>1,093<br>77.8<br>1.4              | 2019<br>-0.6<br>16.7<br>-8.6<br>-16.2<br>71.5<br>1.7 | 2.6<br>33.6<br>-1.3<br>-3.1<br>74.8<br>1.5 | October 2017 -13.4 25.8 -12.0 -10.8 79.0 1.4             | October 2015  4.8  91.4  -20.5  -58.3  59.0  3.5       | 2013<br>23.3<br>142.3<br>-18.5<br>-60.5<br>51.4<br>4.4 | 2010<br>21.5<br>156.1<br>-14.7<br>-57.3<br>54.6<br>4.0          |
| Sales Activity  Dollar Volume  New Listings  Active Listings  Sales to New Listings Ratio  Months of Inventory  Average Price | 2020<br>7,826<br>\$3,753,256,024<br>10,058<br>1,093<br>77.8<br>1.4<br>\$479,588 | 2019 -0.6 16.7 -8.6 -16.2 71.5 1.7 17.5              | 2.6<br>33.6<br>-1.3<br>-3.1<br>74.8<br>1.5 | October 2017  -13.4  25.8  -12.0  -10.8  79.0  1.4  45.2 | October 2015  4.8  91.4  -20.5  -58.3  59.0  3.5  82.6 | 2013 23.3 142.3 -18.5 -60.5 51.4 4.4 96.5              | 2010<br>21.5<br>156.1<br>-14.7<br>-57.3<br>54.6<br>4.0<br>110.8 |