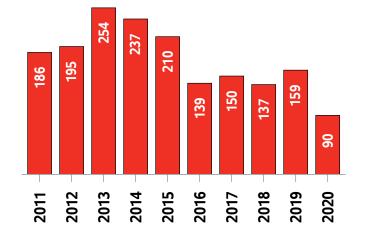

#### **London and St. Thomas MLS® Residential Market Activity**

**Sales Activity (October Year-to-date)** 

**New Listings (October Year-to-date)** 

**Active Listings** 1 (October Year-to-date)

Months of Inventory <sup>2</sup> (October Year-to-date)

|                                                                                                                               |                                                                                 | Compared to °                                        |                                            |                                                          |                                                        |                                                        |                                                                 |
|-------------------------------------------------------------------------------------------------------------------------------|---------------------------------------------------------------------------------|------------------------------------------------------|--------------------------------------------|----------------------------------------------------------|--------------------------------------------------------|--------------------------------------------------------|-----------------------------------------------------------------|
| Actual                                                                                                                        | October<br>2020                                                                 | October<br>2019                                      | October<br>2018                            | October<br>2017                                          | October<br>2015                                        | October<br>2013                                        | October<br>2010                                                 |
| Sales Activity                                                                                                                | 917                                                                             | 12.1                                                 | 22.1                                       | 28.4                                                     | 49.6                                                   | 64.6                                                   | 76.7                                                            |
| Dollar Volume                                                                                                                 | \$483,119,546                                                                   | 43.0                                                 | 70.4                                       | 106.6                                                    | 206.7                                                  | 256.1                                                  | 301.3                                                           |
| New Listings                                                                                                                  | 1,042                                                                           | 3.2                                                  | 3.3                                        | 37.5                                                     | 4.2                                                    | -0.2                                                   | 5.6                                                             |
| Active Listings                                                                                                               | 839                                                                             | -36.8                                                | -30.9                                      | -25.7                                                    | -65.0                                                  | -69.2                                                  | -68.3                                                           |
| Sales to New Listings Ratio <sup>1</sup>                                                                                      | 88.0                                                                            | 81.0                                                 | 74.4                                       | 94.2                                                     | 61.3                                                   | 53.4                                                   | 52.6                                                            |
| Months of Inventory 2                                                                                                         | 0.9                                                                             | 1.6                                                  | 1.6                                        | 1.6                                                      | 3.9                                                    | 4.9                                                    | 5.1                                                             |
| Average Price                                                                                                                 | \$526,848                                                                       | 27.5                                                 | 39.6                                       | 60.9                                                     | 105.1                                                  | 116.3                                                  | 127.1                                                           |
| Median Price                                                                                                                  | \$485,000                                                                       | 27.3                                                 | 36.6                                       | 61.7                                                     | 106.4                                                  | 119.5                                                  | 131.0                                                           |
| Sales to List Price Ratio                                                                                                     | 105.2                                                                           | 101.1                                                | 102.0                                      | 99.5                                                     | 97.4                                                   | 96.9                                                   | 97.0                                                            |
| Median Days on Market                                                                                                         | 8.0                                                                             | 14.0                                                 | 12.0                                       | 18.0                                                     | 29.0                                                   | 36.0                                                   | 36.0                                                            |
|                                                                                                                               |                                                                                 |                                                      |                                            |                                                          |                                                        |                                                        |                                                                 |
|                                                                                                                               |                                                                                 |                                                      |                                            | Compa                                                    | red to '                                               |                                                        |                                                                 |
| Year-to-date                                                                                                                  | October<br>2020                                                                 | October<br>2019                                      | October<br>2018                            | Compa<br>October<br>2017                                 | October<br>2015                                        | October<br>2013                                        | October<br>2010                                                 |
| Year-to-date Sales Activity                                                                                                   |                                                                                 |                                                      | ı                                          | October                                                  | October                                                | l                                                      |                                                                 |
|                                                                                                                               | 2020                                                                            | 2019                                                 | 2018                                       | October<br>2017                                          | October<br>2015                                        | 2013                                                   | 2010                                                            |
| Sales Activity                                                                                                                | 7,826                                                                           | <b>-</b> 0.6                                         | 2.6                                        | October<br>2017<br>-13.4                                 | October<br>2015<br>4.8                                 | 23.3                                                   | 21.5                                                            |
| Sales Activity  Dollar Volume                                                                                                 | 7,826<br>\$3,753,256,024                                                        | -0.6<br>16.7                                         | 2.6<br>33.6                                | October 2017 -13.4 25.8                                  | October<br>2015<br>4.8<br>91.4                         | 2013<br>23.3<br>142.3                                  | 2010<br>21.5<br>156.1                                           |
| Sales Activity  Dollar Volume  New Listings                                                                                   | 7,826<br>\$3,753,256,024<br>10,058                                              | -0.6<br>16.7<br>-8.6                                 | 2.6<br>33.6<br>-1.3                        | October 2017 -13.4 25.8 -12.0                            | October<br>2015<br>4.8<br>91.4<br>-20.5                | 2013<br>23.3<br>142.3<br>-18.5                         | 2010<br>21.5<br>156.1<br>-14.7                                  |
| Sales Activity  Dollar Volume  New Listings  Active Listings 3                                                                | 7,826<br>\$3,753,256,024<br>10,058<br>1,093                                     | -0.6<br>16.7<br>-8.6<br>-16.2                        | 2.6<br>33.6<br>-1.3<br>-3.1                | October 2017 -13.4 25.8 -12.0 -10.8                      | October 2015  4.8  91.4  -20.5  -58.3                  | 2013<br>23.3<br>142.3<br>-18.5<br>-60.5                | 2010<br>21.5<br>156.1<br>-14.7<br>-57.3                         |
| Sales Activity  Dollar Volume  New Listings  Active Listings   Sales to New Listings Ratio   4                                | 2020<br>7,826<br>\$3,753,256,024<br>10,058<br>1,093<br>77.8                     | -0.6<br>16.7<br>-8.6<br>-16.2<br>71.5                | 2.6<br>33.6<br>-1.3<br>-3.1<br>74.8        | October 2017 -13.4 25.8 -12.0 -10.8 79.0                 | October 2015  4.8  91.4  -20.5  -58.3  59.0            | 2013<br>23.3<br>142.3<br>-18.5<br>-60.5<br>51.4        | 2010<br>21.5<br>156.1<br>-14.7<br>-57.3<br>54.6                 |
| Sales Activity  Dollar Volume  New Listings  Active Listings  Sales to New Listings Ratio  Months of Inventory  5             | 2020<br>7,826<br>\$3,753,256,024<br>10,058<br>1,093<br>77.8<br>1.4              | 2019<br>-0.6<br>16.7<br>-8.6<br>-16.2<br>71.5<br>1.7 | 2.6<br>33.6<br>-1.3<br>-3.1<br>74.8<br>1.5 | October 2017 -13.4 25.8 -12.0 -10.8 79.0 1.4             | October 2015  4.8  91.4  -20.5  -58.3  59.0  3.5       | 2013<br>23.3<br>142.3<br>-18.5<br>-60.5<br>51.4<br>4.4 | 2010<br>21.5<br>156.1<br>-14.7<br>-57.3<br>54.6<br>4.0          |
| Sales Activity  Dollar Volume  New Listings  Active Listings  Sales to New Listings Ratio  Months of Inventory  Average Price | 2020<br>7,826<br>\$3,753,256,024<br>10,058<br>1,093<br>77.8<br>1.4<br>\$479,588 | 2019 -0.6 16.7 -8.6 -16.2 71.5 1.7 17.5              | 2.6<br>33.6<br>-1.3<br>-3.1<br>74.8<br>1.5 | October 2017  -13.4  25.8  -12.0  -10.8  79.0  1.4  45.2 | October 2015  4.8  91.4  -20.5  -58.3  59.0  3.5  82.6 | 2013 23.3 142.3 -18.5 -60.5 51.4 4.4 96.5              | 2010<br>21.5<br>156.1<br>-14.7<br>-57.3<br>54.6<br>4.0<br>110.8 |