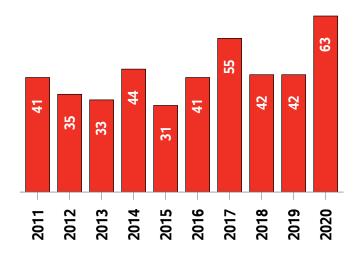

### Elgin MLS® Residential Market Activity

Sales Activity (October only)

**New Listings (October only)** 

**Active Listings (October only)** 

**Months of Inventory (October only)** 

**Average Price and Median Price** 

Sales Activity (October Year-to-date)

**New Listings (October Year-to-date)** 

Active Listings 1 (October Year-to-date)

Months of Inventory <sup>2</sup> (October Year-to-date)

<sup>&</sup>lt;sup>1</sup> The year-to-date active listings figure is a monthly average of the number of homes on the market at the end of each month so far this year