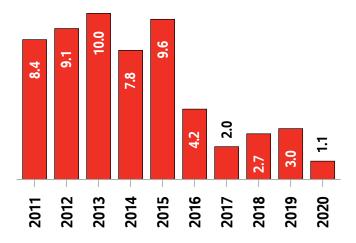

### Elgin MLS® Residential Market Activity

Sales Activity (October only)

**New Listings (October only)** 

**Active Listings (October only)** 

**Months of Inventory (October only)** 

**Average Price and Median Price** 

#### Elgin MLS® Residential Market Activity

|                                                                                                                               |                                                                       | Compared to <sup>6</sup>                             |                                                             |                                                   |                                                         |                                                        |                                                         |  |
|-------------------------------------------------------------------------------------------------------------------------------|-----------------------------------------------------------------------|------------------------------------------------------|-------------------------------------------------------------|---------------------------------------------------|---------------------------------------------------------|--------------------------------------------------------|---------------------------------------------------------|--|
| Actual                                                                                                                        | October<br>2020                                                       | October<br>2019                                      | October<br>2018                                             | October<br>2017                                   | October<br>2015                                         | October<br>2013                                        | October<br>2010                                         |  |
| Sales Activity                                                                                                                | 63                                                                    | 50.0                                                 | 50.0                                                        | 14.5                                              | 103.2                                                   | 90.9                                                   | 110.0                                                   |  |
| Dollar Volume                                                                                                                 | \$28,830,400                                                          | 70.5                                                 | 86.6                                                        | 72.1                                              | 341.4                                                   | 306.4                                                  | 532.3                                                   |  |
| New Listings                                                                                                                  | 68                                                                    | -4.2                                                 | 17.2                                                        | 38.8                                              | -5.6                                                    | -12.8                                                  | 3.0                                                     |  |
| Active Listings                                                                                                               | 69                                                                    | -46.1                                                | -40.0                                                       | -36.1                                             | -76.8                                                   | -79.0                                                  | -76.1                                                   |  |
| Sales to New Listings Ratio 1                                                                                                 | 92.6                                                                  | 59.2                                                 | 72.4                                                        | 112.2                                             | 43.1                                                    | 42.3                                                   | 45.5                                                    |  |
| Months of Inventory 2                                                                                                         | 1.1                                                                   | 3.0                                                  | 2.7                                                         | 2.0                                               | 9.6                                                     | 10.0                                                   | 9.6                                                     |  |
| Average Price                                                                                                                 | \$457,625                                                             | 13.7                                                 | 24.4                                                        | 50.2                                              | 117.2                                                   | 112.9                                                  | 201.1                                                   |  |
| Median Price                                                                                                                  | \$435,000                                                             | 14.9                                                 | 39.9                                                        | 58.2                                              | 128.9                                                   | 133.2                                                  | 166.9                                                   |  |
| Sales to List Price Ratio                                                                                                     | 100.8                                                                 | 99.0                                                 | 98.2                                                        | 96.7                                              | 94.5                                                    | 93.7                                                   | 93.9                                                    |  |
| Median Days on Market                                                                                                         | 14.0                                                                  | 17.5                                                 | 22.5                                                        | 32.0                                              | 53.0                                                    | 65.0                                                   | 57.5                                                    |  |
|                                                                                                                               | <u> </u>                                                              |                                                      |                                                             |                                                   |                                                         |                                                        |                                                         |  |
|                                                                                                                               |                                                                       |                                                      |                                                             | Compa                                             | red to °                                                |                                                        |                                                         |  |
| Year-to-date                                                                                                                  | October<br>2020                                                       | October<br>2019                                      | October<br>2018                                             | Compa<br>October<br>2017                          | October<br>2015                                         | October<br>2013                                        | October<br>2010                                         |  |
| Year-to-date Sales Activity                                                                                                   |                                                                       |                                                      |                                                             | October                                           | October                                                 |                                                        |                                                         |  |
|                                                                                                                               | 2020                                                                  | 2019                                                 | 2018                                                        | October<br>2017                                   | October<br>2015                                         | 2013                                                   | 2010                                                    |  |
| Sales Activity                                                                                                                | 2020<br>500                                                           | 5.3                                                  | <b>2018</b> 11.6                                            | October<br>2017<br>-10.2                          | October<br>2015<br>8.9                                  | <b>2013</b> 35.9                                       | 29.5                                                    |  |
| Sales Activity  Dollar Volume                                                                                                 | <b>2020 500</b> \$218,287,725                                         | 5.3<br>24.2                                          | 2018<br>11.6<br>48.4                                        | October 2017 -10.2 38.2                           | October<br>2015<br>8.9<br>100.4                         | 35.9<br>161.5                                          | 2010<br>29.5<br>186.7                                   |  |
| Sales Activity  Dollar Volume  New Listings                                                                                   | 2020<br>500<br>\$218,287,725<br>629                                   | 5.3<br>24.2<br>-15.6                                 | 2018<br>11.6<br>48.4<br>3.5                                 | October<br>2017<br>-10.2<br>38.2<br>-13.6         | October<br>2015<br>8.9<br>100.4<br>-28.3                | 2013<br>35.9<br>161.5<br>-35.5                         | 29.5<br>186.7<br>-31.9                                  |  |
| Sales Activity  Dollar Volume  New Listings  Active Listings                                                                  | 2020<br>500<br>\$218,287,725<br>629<br>92                             | 2019<br>5.3<br>24.2<br>-15.6<br>-28.8                | 2018<br>11.6<br>48.4<br>3.5<br>-12.2                        | October 2017 -10.2 38.2 -13.6 -31.9               | October<br>2015<br>8.9<br>100.4<br>-28.3<br>-70.6       | 2013<br>35.9<br>161.5<br>-35.5<br>-74.2                | 29.5<br>186.7<br>-31.9<br>-71.7                         |  |
| Sales Activity  Dollar Volume  New Listings  Active Listings   Sales to New Listings Ratio   4                                | 2020<br>500<br>\$218,287,725<br>629<br>92<br>79.5                     | 2019<br>5.3<br>24.2<br>-15.6<br>-28.8<br>63.8        | 2018<br>11.6<br>48.4<br>3.5<br>-12.2<br>73.7                | October 2017 -10.2 38.2 -13.6 -31.9 76.5          | October 2015  8.9  100.4  -28.3  -70.6  52.3            | 2013<br>35.9<br>161.5<br>-35.5<br>-74.2<br>37.7        | 29.5<br>186.7<br>-31.9<br>-71.7<br>41.8                 |  |
| Sales Activity  Dollar Volume  New Listings  Active Listings  Sales to New Listings Ratio  Months of Inventory                | 2020<br>500<br>\$218,287,725<br>629<br>92<br>79.5<br>1.8              | 2019<br>5.3<br>24.2<br>-15.6<br>-28.8<br>63.8<br>2.7 | 2018<br>11.6<br>48.4<br>3.5<br>-12.2<br>73.7<br>2.3         | October 2017 -10.2 38.2 -13.6 -31.9 76.5 2.4      | October 2015  8.9  100.4  -28.3  -70.6  52.3  6.8       | 2013<br>35.9<br>161.5<br>-35.5<br>-74.2<br>37.7<br>9.7 | 29.5<br>186.7<br>-31.9<br>-71.7<br>41.8<br>8.4          |  |
| Sales Activity  Dollar Volume  New Listings  Active Listings  Sales to New Listings Ratio  Months of Inventory  Average Price | 2020<br>500<br>\$218,287,725<br>629<br>92<br>79.5<br>1.8<br>\$436,575 | 2019 5.3 24.2 -15.6 -28.8 63.8 2.7 18.0              | 2018<br>11.6<br>48.4<br>3.5<br>-12.2<br>73.7<br>2.3<br>33.0 | October 2017 -10.2 38.2 -13.6 -31.9 76.5 2.4 53.9 | October 2015  8.9  100.4  -28.3  -70.6  52.3  6.8  83.9 | 2013<br>35.9<br>161.5<br>-35.5<br>-74.2<br>37.7<br>9.7 | 29.5<br>186.7<br>-31.9<br>-71.7<br>41.8<br>8.4<br>121.3 |  |