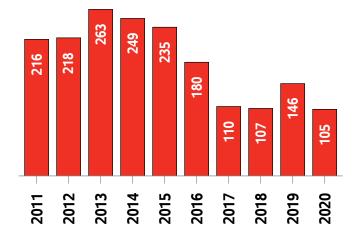

#### **London and St. Thomas MLS® Residential Market Activity**

Sales Activity (October only)

**Active Listings (October only)** 

**New Listings (October only)** 

**Months of Inventory (October only)** 

**Average Price and Median Price** 

#### **London and St. Thomas MLS® Residential Market Activity**

**Sales Activity (October Year-to-date)** 

**New Listings (October Year-to-date)** 

**Active Listings** 1 (October Year-to-date)

Months of Inventory <sup>2</sup> (October Year-to-date)

|                                                                                                                               |                                                                                 | Compared to °                                        |                                            |                                                          |                                                        |                                                        |                                                                 |
|-------------------------------------------------------------------------------------------------------------------------------|---------------------------------------------------------------------------------|------------------------------------------------------|--------------------------------------------|----------------------------------------------------------|--------------------------------------------------------|--------------------------------------------------------|-----------------------------------------------------------------|
| Actual                                                                                                                        | October<br>2020                                                                 | October<br>2019                                      | October<br>2018                            | October<br>2017                                          | October<br>2015                                        | October<br>2013                                        | October<br>2010                                                 |
| Sales Activity                                                                                                                | 917                                                                             | 12.1                                                 | 22.1                                       | 28.4                                                     | 49.6                                                   | 64.6                                                   | 76.7                                                            |
| Dollar Volume                                                                                                                 | \$483,119,546                                                                   | 43.0                                                 | 70.4                                       | 106.6                                                    | 206.7                                                  | 256.1                                                  | 301.3                                                           |
| New Listings                                                                                                                  | 1,042                                                                           | 3.2                                                  | 3.3                                        | 37.5                                                     | 4.2                                                    | -0.2                                                   | 5.6                                                             |
| Active Listings                                                                                                               | 839                                                                             | -36.8                                                | -30.9                                      | -25.7                                                    | -65.0                                                  | -69.2                                                  | -68.3                                                           |
| Sales to New Listings Ratio <sup>1</sup>                                                                                      | 88.0                                                                            | 81.0                                                 | 74.4                                       | 94.2                                                     | 61.3                                                   | 53.4                                                   | 52.6                                                            |
| Months of Inventory 2                                                                                                         | 0.9                                                                             | 1.6                                                  | 1.6                                        | 1.6                                                      | 3.9                                                    | 4.9                                                    | 5.1                                                             |
| Average Price                                                                                                                 | \$526,848                                                                       | 27.5                                                 | 39.6                                       | 60.9                                                     | 105.1                                                  | 116.3                                                  | 127.1                                                           |
| Median Price                                                                                                                  | \$485,000                                                                       | 27.3                                                 | 36.6                                       | 61.7                                                     | 106.4                                                  | 119.5                                                  | 131.0                                                           |
| Sales to List Price Ratio                                                                                                     | 105.2                                                                           | 101.1                                                | 102.0                                      | 99.5                                                     | 97.4                                                   | 96.9                                                   | 97.0                                                            |
| Median Days on Market                                                                                                         | 8.0                                                                             | 14.0                                                 | 12.0                                       | 18.0                                                     | 29.0                                                   | 36.0                                                   | 36.0                                                            |
|                                                                                                                               |                                                                                 |                                                      |                                            |                                                          |                                                        |                                                        |                                                                 |
|                                                                                                                               |                                                                                 |                                                      |                                            | Compa                                                    | red to '                                               |                                                        |                                                                 |
| Year-to-date                                                                                                                  | October<br>2020                                                                 | October<br>2019                                      | October<br>2018                            | Compa<br>October<br>2017                                 | October<br>2015                                        | October<br>2013                                        | October<br>2010                                                 |
| Year-to-date Sales Activity                                                                                                   |                                                                                 |                                                      | ı                                          | October                                                  | October                                                | l                                                      |                                                                 |
|                                                                                                                               | 2020                                                                            | 2019                                                 | 2018                                       | October<br>2017                                          | October<br>2015                                        | 2013                                                   | 2010                                                            |
| Sales Activity                                                                                                                | 7,826                                                                           | <b>-</b> 0.6                                         | 2.6                                        | October<br>2017<br>-13.4                                 | October<br>2015<br>4.8                                 | 23.3                                                   | 21.5                                                            |
| Sales Activity  Dollar Volume                                                                                                 | 7,826<br>\$3,753,256,024                                                        | -0.6<br>16.7                                         | 2.6<br>33.6                                | October 2017 -13.4 25.8                                  | October<br>2015<br>4.8<br>91.4                         | 2013<br>23.3<br>142.3                                  | 2010<br>21.5<br>156.1                                           |
| Sales Activity  Dollar Volume  New Listings                                                                                   | 7,826<br>\$3,753,256,024<br>10,058                                              | -0.6<br>16.7<br>-8.6                                 | 2.6<br>33.6<br>-1.3                        | October 2017 -13.4 25.8 -12.0                            | October<br>2015<br>4.8<br>91.4<br>-20.5                | 2013<br>23.3<br>142.3<br>-18.5                         | 2010<br>21.5<br>156.1<br>-14.7                                  |
| Sales Activity  Dollar Volume  New Listings  Active Listings 3                                                                | 7,826<br>\$3,753,256,024<br>10,058<br>1,093                                     | -0.6<br>16.7<br>-8.6<br>-16.2                        | 2.6<br>33.6<br>-1.3<br>-3.1                | October 2017 -13.4 25.8 -12.0 -10.8                      | October 2015  4.8  91.4  -20.5  -58.3                  | 2013<br>23.3<br>142.3<br>-18.5<br>-60.5                | 2010<br>21.5<br>156.1<br>-14.7<br>-57.3                         |
| Sales Activity  Dollar Volume  New Listings  Active Listings   Sales to New Listings Ratio   4                                | 2020<br>7,826<br>\$3,753,256,024<br>10,058<br>1,093<br>77.8                     | -0.6<br>16.7<br>-8.6<br>-16.2<br>71.5                | 2.6<br>33.6<br>-1.3<br>-3.1<br>74.8        | October 2017 -13.4 25.8 -12.0 -10.8 79.0                 | October 2015  4.8  91.4  -20.5  -58.3  59.0            | 2013<br>23.3<br>142.3<br>-18.5<br>-60.5<br>51.4        | 2010<br>21.5<br>156.1<br>-14.7<br>-57.3<br>54.6                 |
| Sales Activity  Dollar Volume  New Listings  Active Listings  Sales to New Listings Ratio  Months of Inventory  5             | 2020<br>7,826<br>\$3,753,256,024<br>10,058<br>1,093<br>77.8<br>1.4              | 2019<br>-0.6<br>16.7<br>-8.6<br>-16.2<br>71.5<br>1.7 | 2.6<br>33.6<br>-1.3<br>-3.1<br>74.8<br>1.5 | October 2017 -13.4 25.8 -12.0 -10.8 79.0 1.4             | October 2015  4.8  91.4  -20.5  -58.3  59.0  3.5       | 2013<br>23.3<br>142.3<br>-18.5<br>-60.5<br>51.4<br>4.4 | 2010<br>21.5<br>156.1<br>-14.7<br>-57.3<br>54.6<br>4.0          |
| Sales Activity  Dollar Volume  New Listings  Active Listings  Sales to New Listings Ratio  Months of Inventory  Average Price | 2020<br>7,826<br>\$3,753,256,024<br>10,058<br>1,093<br>77.8<br>1.4<br>\$479,588 | 2019 -0.6 16.7 -8.6 -16.2 71.5 1.7 17.5              | 2.6<br>33.6<br>-1.3<br>-3.1<br>74.8<br>1.5 | October 2017  -13.4  25.8  -12.0  -10.8  79.0  1.4  45.2 | October 2015  4.8  91.4  -20.5  -58.3  59.0  3.5  82.6 | 2013 23.3 142.3 -18.5 -60.5 51.4 4.4 96.5              | 2010<br>21.5<br>156.1<br>-14.7<br>-57.3<br>54.6<br>4.0<br>110.8 |