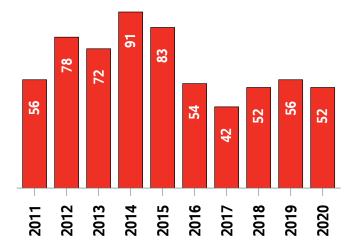

### Middlesex MLS® Residential Market Activity

New Listings (October only)

**Active Listings (October only)** 

**Months of Inventory (October only)** 

**Average Price and Median Price** 

# Middlesex MLS® Residential Market Activity

|                                                                                                                                 |                                                                        | Compared to <sup>6</sup>                      |                                                    |                                                 |                                                  |                                                                |                                                                 |
|---------------------------------------------------------------------------------------------------------------------------------|------------------------------------------------------------------------|-----------------------------------------------|----------------------------------------------------|-------------------------------------------------|--------------------------------------------------|----------------------------------------------------------------|-----------------------------------------------------------------|
| Actual                                                                                                                          | October<br>2020                                                        | October<br>2019                               | October<br>2018                                    | October<br>2017                                 | October<br>2015                                  | October<br>2013                                                | October<br>2010                                                 |
| Sales Activity                                                                                                                  | 37                                                                     | -32.7                                         | -2.6                                               | -14.0                                           | 8.8                                              | -2.6                                                           | 48.0                                                            |
| Dollar Volume                                                                                                                   | \$26,957,821                                                           | 5.1                                           | 67.1                                               | 61.3                                            | 175.0                                            | 154.3                                                          | 278.5                                                           |
| New Listings                                                                                                                    | 52                                                                     | -7.1                                          | 0.0                                                | 23.8                                            | -37.3                                            | -27.8                                                          | 0.0                                                             |
| Active Listings                                                                                                                 | 89                                                                     | -30.5                                         | -21.9                                              | -1.1                                            | -63.8                                            | -62.8                                                          | -53.6                                                           |
| Sales to New Listings Ratio 1                                                                                                   | 71.2                                                                   | 98.2                                          | 73.1                                               | 102.4                                           | 41.0                                             | 52.8                                                           | 48.1                                                            |
| Months of Inventory <sup>2</sup>                                                                                                | 2.4                                                                    | 2.3                                           | 3.0                                                | 2.1                                             | 7.2                                              | 6.3                                                            | 7.7                                                             |
| Average Price                                                                                                                   | \$728,590                                                              | 56.2                                          | 71.7                                               | 87.4                                            | 152.7                                            | 161.2                                                          | 155.7                                                           |
| Median Price                                                                                                                    | \$625,100                                                              | 41.4                                          | 52.6                                               | 86.6                                            | 102.0                                            | 119.8                                                          | 123.3                                                           |
| Sales to List Price Ratio                                                                                                       | 103.7                                                                  | 98.6                                          | 100.6                                              | 98.1                                            | 96.3                                             | 96.5                                                           | 94.8                                                            |
| Median Days on Market                                                                                                           | 17.0                                                                   | 24.0                                          | 12.0                                               | 30.0                                            | 43.0                                             | 38.0                                                           | 57.0                                                            |
|                                                                                                                                 |                                                                        | Compared to 6                                 |                                                    |                                                 |                                                  |                                                                |                                                                 |
|                                                                                                                                 |                                                                        |                                               |                                                    | Compa                                           | red to 6                                         |                                                                |                                                                 |
| Year-to-date                                                                                                                    | October<br>2020                                                        | October<br>2019                               | October<br>2018                                    | Compa<br>October<br>2017                        | October<br>2015                                  | October<br>2013                                                | October<br>2010                                                 |
| Year-to-date Sales Activity                                                                                                     |                                                                        |                                               |                                                    | October                                         | October                                          |                                                                |                                                                 |
|                                                                                                                                 | 2020                                                                   | 2019                                          | 2018                                               | October<br>2017                                 | October<br>2015                                  | 2013                                                           | 2010                                                            |
| Sales Activity                                                                                                                  | 2020                                                                   | -7.7                                          | 0.0                                                | October<br>2017<br>-11.1                        | October<br>2015<br>-0.7                          | 24.4                                                           | 27.5                                                            |
| Sales Activity  Dollar Volume                                                                                                   | 2020<br>408<br>\$228,534,552                                           | -7.7<br>9.0                                   | 0.0<br>25.5                                        | October 2017 -11.1 27.3                         | October 2015<br>-0.7<br>73.1                     | 2013<br>24.4<br>138.2                                          | 2010<br>27.5<br>158.2                                           |
| Sales Activity  Dollar Volume  New Listings                                                                                     | 2020<br>408<br>\$228,534,552<br>599                                    | 2019<br>-7.7<br>9.0<br>-18.9                  | 2018<br>0.0<br>25.5<br>-1.5                        | October 2017 -11.1 27.3 -9.9                    | October 2015 -0.7 73.1 -35.3                     | 2013<br>24.4<br>138.2<br>-30.6                                 | 2010<br>27.5<br>158.2<br>-10.9                                  |
| Sales Activity  Dollar Volume  New Listings  Active Listings <sup>3</sup>                                                       | 2020<br>408<br>\$228,534,552<br>599<br>105                             | 2019<br>-7.7<br>9.0<br>-18.9<br>-27.8         | 2018<br>0.0<br>25.5<br>-1.5<br>-1.3                | October 2017 -11.1 27.3 -9.9 -4.0               | October 2015 -0.7 73.1 -35.3 -55.2               | 2013<br>24.4<br>138.2<br>-30.6<br>-60.0                        | 27.5<br>158.2<br>-10.9<br>-48.0                                 |
| Sales Activity  Dollar Volume  New Listings  Active Listings   Sales to New Listings Ratio   4                                  | 2020<br>408<br>\$228,534,552<br>599<br>105<br>68.1                     | 2019<br>-7.7<br>9.0<br>-18.9<br>-27.8<br>59.8 | 2018<br>0.0<br>25.5<br>-1.5<br>-1.3<br>67.1        | October 2017 -11.1 27.3 -9.9 -4.0 69.0          | October 2015 -0.7 73.1 -35.3 -55.2 44.4          | 2013<br>24.4<br>138.2<br>-30.6<br>-60.0<br>38.0                | 2010<br>27.5<br>158.2<br>-10.9<br>-48.0<br>47.6                 |
| Sales Activity  Dollar Volume  New Listings  Active Listings  Sales to New Listings Ratio   Months of Inventory                 | 2020<br>408<br>\$228,534,552<br>599<br>105<br>68.1<br>2.6              | 2019 -7.7 9.0 -18.9 -27.8 59.8 3.3            | 2018<br>0.0<br>25.5<br>-1.5<br>-1.3<br>67.1<br>2.6 | October 2017 -11.1 27.3 -9.9 -4.0 69.0 2.4      | October 2015 -0.7 73.1 -35.3 -55.2 44.4 5.7      | 2013<br>24.4<br>138.2<br>-30.6<br>-60.0<br>38.0<br>8.0         | 2010<br>27.5<br>158.2<br>-10.9<br>-48.0<br>47.6<br>6.3          |
| Sales Activity  Dollar Volume  New Listings  Active Listings  Sales to New Listings Ratio   Months of Inventory   Average Price | 2020<br>408<br>\$228,534,552<br>599<br>105<br>68.1<br>2.6<br>\$560,134 | 2019 -7.7 9.0 -18.9 -27.8 59.8 3.3 18.1       | 2018  0.0  25.5  -1.5  -1.3  67.1  2.6  25.5       | October 2017 -11.1 27.3 -9.9 -4.0 69.0 2.4 43.2 | October 2015 -0.7 73.1 -35.3 -55.2 44.4 5.7 74.4 | 2013<br>24.4<br>138.2<br>-30.6<br>-60.0<br>38.0<br>8.0<br>91.5 | 2010<br>27.5<br>158.2<br>-10.9<br>-48.0<br>47.6<br>6.3<br>102.5 |