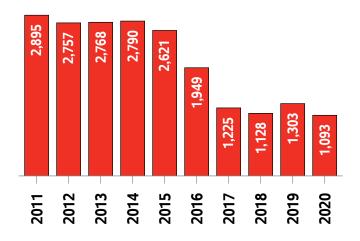

#### **London and St. Thomas MLS® Residential Market Activity**

**Sales Activity (October Year-to-date)** 

**New Listings (October Year-to-date)** 

**Active Listings** 1 (October Year-to-date)

Months of Inventory <sup>2</sup> (October Year-to-date)

|                                                                                                                               |                                                                                 | Compared to °                                        |                                            |                                                          |                                                        |                                                        |                                                                 |
|-------------------------------------------------------------------------------------------------------------------------------|---------------------------------------------------------------------------------|------------------------------------------------------|--------------------------------------------|----------------------------------------------------------|--------------------------------------------------------|--------------------------------------------------------|-----------------------------------------------------------------|
| Actual                                                                                                                        | October<br>2020                                                                 | October<br>2019                                      | October<br>2018                            | October<br>2017                                          | October<br>2015                                        | October<br>2013                                        | October<br>2010                                                 |
| Sales Activity                                                                                                                | 917                                                                             | 12.1                                                 | 22.1                                       | 28.4                                                     | 49.6                                                   | 64.6                                                   | 76.7                                                            |
| Dollar Volume                                                                                                                 | \$483,119,546                                                                   | 43.0                                                 | 70.4                                       | 106.6                                                    | 206.7                                                  | 256.1                                                  | 301.3                                                           |
| New Listings                                                                                                                  | 1,042                                                                           | 3.2                                                  | 3.3                                        | 37.5                                                     | 4.2                                                    | -0.2                                                   | 5.6                                                             |
| Active Listings                                                                                                               | 839                                                                             | -36.8                                                | -30.9                                      | -25.7                                                    | -65.0                                                  | -69.2                                                  | -68.3                                                           |
| Sales to New Listings Ratio <sup>1</sup>                                                                                      | 88.0                                                                            | 81.0                                                 | 74.4                                       | 94.2                                                     | 61.3                                                   | 53.4                                                   | 52.6                                                            |
| Months of Inventory 2                                                                                                         | 0.9                                                                             | 1.6                                                  | 1.6                                        | 1.6                                                      | 3.9                                                    | 4.9                                                    | 5.1                                                             |
| Average Price                                                                                                                 | \$526,848                                                                       | 27.5                                                 | 39.6                                       | 60.9                                                     | 105.1                                                  | 116.3                                                  | 127.1                                                           |
| Median Price                                                                                                                  | \$485,000                                                                       | 27.3                                                 | 36.6                                       | 61.7                                                     | 106.4                                                  | 119.5                                                  | 131.0                                                           |
| Sales to List Price Ratio                                                                                                     | 105.2                                                                           | 101.1                                                | 102.0                                      | 99.5                                                     | 97.4                                                   | 96.9                                                   | 97.0                                                            |
| Median Days on Market                                                                                                         | 8.0                                                                             | 14.0                                                 | 12.0                                       | 18.0                                                     | 29.0                                                   | 36.0                                                   | 36.0                                                            |
|                                                                                                                               |                                                                                 |                                                      |                                            |                                                          |                                                        |                                                        |                                                                 |
|                                                                                                                               |                                                                                 |                                                      |                                            | Compa                                                    | red to '                                               |                                                        |                                                                 |
| Year-to-date                                                                                                                  | October<br>2020                                                                 | October<br>2019                                      | October<br>2018                            | Compa<br>October<br>2017                                 | October<br>2015                                        | October<br>2013                                        | October<br>2010                                                 |
| Year-to-date Sales Activity                                                                                                   |                                                                                 |                                                      | ı                                          | October                                                  | October                                                | l                                                      |                                                                 |
|                                                                                                                               | 2020                                                                            | 2019                                                 | 2018                                       | October<br>2017                                          | October<br>2015                                        | 2013                                                   | 2010                                                            |
| Sales Activity                                                                                                                | 7,826                                                                           | <b>-</b> 0.6                                         | 2.6                                        | October<br>2017<br>-13.4                                 | October<br>2015<br>4.8                                 | 23.3                                                   | 21.5                                                            |
| Sales Activity  Dollar Volume                                                                                                 | 7,826<br>\$3,753,256,024                                                        | -0.6<br>16.7                                         | 2.6<br>33.6                                | October 2017 -13.4 25.8                                  | October<br>2015<br>4.8<br>91.4                         | 2013<br>23.3<br>142.3                                  | 2010<br>21.5<br>156.1                                           |
| Sales Activity  Dollar Volume  New Listings                                                                                   | 7,826<br>\$3,753,256,024<br>10,058                                              | -0.6<br>16.7<br>-8.6                                 | 2.6<br>33.6<br>-1.3                        | October 2017 -13.4 25.8 -12.0                            | October<br>2015<br>4.8<br>91.4<br>-20.5                | 2013<br>23.3<br>142.3<br>-18.5                         | 2010<br>21.5<br>156.1<br>-14.7                                  |
| Sales Activity  Dollar Volume  New Listings  Active Listings 3                                                                | 7,826<br>\$3,753,256,024<br>10,058<br>1,093                                     | -0.6<br>16.7<br>-8.6<br>-16.2                        | 2.6<br>33.6<br>-1.3<br>-3.1                | October 2017 -13.4 25.8 -12.0 -10.8                      | October 2015  4.8  91.4  -20.5  -58.3                  | 2013<br>23.3<br>142.3<br>-18.5<br>-60.5                | 2010<br>21.5<br>156.1<br>-14.7<br>-57.3                         |
| Sales Activity  Dollar Volume  New Listings  Active Listings   Sales to New Listings Ratio   4                                | 2020<br>7,826<br>\$3,753,256,024<br>10,058<br>1,093<br>77.8                     | -0.6<br>16.7<br>-8.6<br>-16.2<br>71.5                | 2.6<br>33.6<br>-1.3<br>-3.1<br>74.8        | October 2017 -13.4 25.8 -12.0 -10.8 79.0                 | October 2015  4.8  91.4  -20.5  -58.3  59.0            | 2013<br>23.3<br>142.3<br>-18.5<br>-60.5<br>51.4        | 2010<br>21.5<br>156.1<br>-14.7<br>-57.3<br>54.6                 |
| Sales Activity  Dollar Volume  New Listings  Active Listings  Sales to New Listings Ratio  Months of Inventory  5             | 2020<br>7,826<br>\$3,753,256,024<br>10,058<br>1,093<br>77.8<br>1.4              | 2019<br>-0.6<br>16.7<br>-8.6<br>-16.2<br>71.5<br>1.7 | 2.6<br>33.6<br>-1.3<br>-3.1<br>74.8<br>1.5 | October 2017 -13.4 25.8 -12.0 -10.8 79.0 1.4             | October 2015  4.8  91.4  -20.5  -58.3  59.0  3.5       | 2013<br>23.3<br>142.3<br>-18.5<br>-60.5<br>51.4<br>4.4 | 2010<br>21.5<br>156.1<br>-14.7<br>-57.3<br>54.6<br>4.0          |
| Sales Activity  Dollar Volume  New Listings  Active Listings  Sales to New Listings Ratio  Months of Inventory  Average Price | 2020<br>7,826<br>\$3,753,256,024<br>10,058<br>1,093<br>77.8<br>1.4<br>\$479,588 | 2019 -0.6 16.7 -8.6 -16.2 71.5 1.7 17.5              | 2.6<br>33.6<br>-1.3<br>-3.1<br>74.8<br>1.5 | October 2017  -13.4  25.8  -12.0  -10.8  79.0  1.4  45.2 | October 2015  4.8  91.4  -20.5  -58.3  59.0  3.5  82.6 | 2013 23.3 142.3 -18.5 -60.5 51.4 4.4 96.5              | 2010<br>21.5<br>156.1<br>-14.7<br>-57.3<br>54.6<br>4.0<br>110.8 |