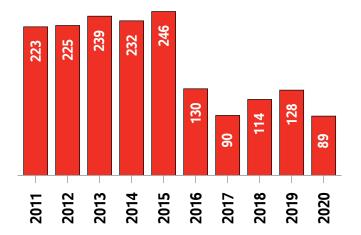

### Middlesex MLS® Residential Market Activity

New Listings (October only)

**Active Listings (October only)** 

**Months of Inventory (October only)** 

**Average Price and Median Price** 

# Middlesex MLS® Residential Market Activity

|                                                                                                                                 |                                                                        | Compared to <sup>6</sup>                      |                                                    |                                                 |                                                  |                                                                |                                                                 |
|---------------------------------------------------------------------------------------------------------------------------------|------------------------------------------------------------------------|-----------------------------------------------|----------------------------------------------------|-------------------------------------------------|--------------------------------------------------|----------------------------------------------------------------|-----------------------------------------------------------------|
| Actual                                                                                                                          | October<br>2020                                                        | October<br>2019                               | October<br>2018                                    | October<br>2017                                 | October<br>2015                                  | October<br>2013                                                | October<br>2010                                                 |
| Sales Activity                                                                                                                  | 37                                                                     | -32.7                                         | -2.6                                               | -14.0                                           | 8.8                                              | -2.6                                                           | 48.0                                                            |
| Dollar Volume                                                                                                                   | \$26,957,821                                                           | 5.1                                           | 67.1                                               | 61.3                                            | 175.0                                            | 154.3                                                          | 278.5                                                           |
| New Listings                                                                                                                    | 52                                                                     | -7.1                                          | 0.0                                                | 23.8                                            | -37.3                                            | -27.8                                                          | 0.0                                                             |
| Active Listings                                                                                                                 | 89                                                                     | -30.5                                         | -21.9                                              | -1.1                                            | -63.8                                            | -62.8                                                          | -53.6                                                           |
| Sales to New Listings Ratio 1                                                                                                   | 71.2                                                                   | 98.2                                          | 73.1                                               | 102.4                                           | 41.0                                             | 52.8                                                           | 48.1                                                            |
| Months of Inventory <sup>2</sup>                                                                                                | 2.4                                                                    | 2.3                                           | 3.0                                                | 2.1                                             | 7.2                                              | 6.3                                                            | 7.7                                                             |
| Average Price                                                                                                                   | \$728,590                                                              | 56.2                                          | 71.7                                               | 87.4                                            | 152.7                                            | 161.2                                                          | 155.7                                                           |
| Median Price                                                                                                                    | \$625,100                                                              | 41.4                                          | 52.6                                               | 86.6                                            | 102.0                                            | 119.8                                                          | 123.3                                                           |
| Sales to List Price Ratio                                                                                                       | 103.7                                                                  | 98.6                                          | 100.6                                              | 98.1                                            | 96.3                                             | 96.5                                                           | 94.8                                                            |
| Median Days on Market                                                                                                           | 17.0                                                                   | 24.0                                          | 12.0                                               | 30.0                                            | 43.0                                             | 38.0                                                           | 57.0                                                            |
|                                                                                                                                 |                                                                        | Compared to 6                                 |                                                    |                                                 |                                                  |                                                                |                                                                 |
|                                                                                                                                 |                                                                        |                                               |                                                    | Compa                                           | red to 6                                         |                                                                |                                                                 |
| Year-to-date                                                                                                                    | October<br>2020                                                        | October<br>2019                               | October<br>2018                                    | Compa<br>October<br>2017                        | October<br>2015                                  | October<br>2013                                                | October<br>2010                                                 |
| Year-to-date Sales Activity                                                                                                     |                                                                        |                                               |                                                    | October                                         | October                                          |                                                                |                                                                 |
|                                                                                                                                 | 2020                                                                   | 2019                                          | 2018                                               | October<br>2017                                 | October<br>2015                                  | 2013                                                           | 2010                                                            |
| Sales Activity                                                                                                                  | 2020                                                                   | -7.7                                          | 0.0                                                | October<br>2017<br>-11.1                        | October<br>2015<br>-0.7                          | 24.4                                                           | 27.5                                                            |
| Sales Activity  Dollar Volume                                                                                                   | 2020<br>408<br>\$228,534,552                                           | -7.7<br>9.0                                   | 0.0<br>25.5                                        | October 2017 -11.1 27.3                         | October 2015<br>-0.7<br>73.1                     | 2013<br>24.4<br>138.2                                          | 2010<br>27.5<br>158.2                                           |
| Sales Activity  Dollar Volume  New Listings                                                                                     | 2020<br>408<br>\$228,534,552<br>599                                    | 2019<br>-7.7<br>9.0<br>-18.9                  | 2018<br>0.0<br>25.5<br>-1.5                        | October 2017 -11.1 27.3 -9.9                    | October 2015 -0.7 73.1 -35.3                     | 2013<br>24.4<br>138.2<br>-30.6                                 | 2010<br>27.5<br>158.2<br>-10.9                                  |
| Sales Activity  Dollar Volume  New Listings  Active Listings <sup>3</sup>                                                       | 2020<br>408<br>\$228,534,552<br>599<br>105                             | 2019<br>-7.7<br>9.0<br>-18.9<br>-27.8         | 2018<br>0.0<br>25.5<br>-1.5<br>-1.3                | October 2017 -11.1 27.3 -9.9 -4.0               | October 2015 -0.7 73.1 -35.3 -55.2               | 2013<br>24.4<br>138.2<br>-30.6<br>-60.0                        | 27.5<br>158.2<br>-10.9<br>-48.0                                 |
| Sales Activity  Dollar Volume  New Listings  Active Listings   Sales to New Listings Ratio   4                                  | 2020<br>408<br>\$228,534,552<br>599<br>105<br>68.1                     | 2019<br>-7.7<br>9.0<br>-18.9<br>-27.8<br>59.8 | 2018<br>0.0<br>25.5<br>-1.5<br>-1.3<br>67.1        | October 2017 -11.1 27.3 -9.9 -4.0 69.0          | October 2015 -0.7 73.1 -35.3 -55.2 44.4          | 2013<br>24.4<br>138.2<br>-30.6<br>-60.0<br>38.0                | 2010<br>27.5<br>158.2<br>-10.9<br>-48.0<br>47.6                 |
| Sales Activity  Dollar Volume  New Listings  Active Listings  Sales to New Listings Ratio   Months of Inventory                 | 2020<br>408<br>\$228,534,552<br>599<br>105<br>68.1<br>2.6              | 2019 -7.7 9.0 -18.9 -27.8 59.8 3.3            | 2018<br>0.0<br>25.5<br>-1.5<br>-1.3<br>67.1<br>2.6 | October 2017 -11.1 27.3 -9.9 -4.0 69.0 2.4      | October 2015 -0.7 73.1 -35.3 -55.2 44.4 5.7      | 2013<br>24.4<br>138.2<br>-30.6<br>-60.0<br>38.0<br>8.0         | 2010<br>27.5<br>158.2<br>-10.9<br>-48.0<br>47.6<br>6.3          |
| Sales Activity  Dollar Volume  New Listings  Active Listings  Sales to New Listings Ratio   Months of Inventory   Average Price | 2020<br>408<br>\$228,534,552<br>599<br>105<br>68.1<br>2.6<br>\$560,134 | 2019 -7.7 9.0 -18.9 -27.8 59.8 3.3 18.1       | 2018  0.0  25.5  -1.5  -1.3  67.1  2.6  25.5       | October 2017 -11.1 27.3 -9.9 -4.0 69.0 2.4 43.2 | October 2015 -0.7 73.1 -35.3 -55.2 44.4 5.7 74.4 | 2013<br>24.4<br>138.2<br>-30.6<br>-60.0<br>38.0<br>8.0<br>91.5 | 2010<br>27.5<br>158.2<br>-10.9<br>-48.0<br>47.6<br>6.3<br>102.5 |