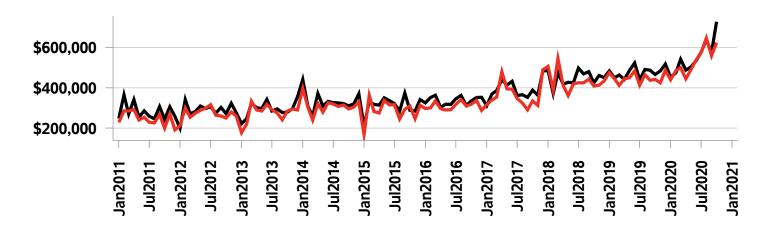

#### **London and St. Thomas MLS® Residential Market Activity**

Sales Activity (October only)

**Active Listings (October only)** 

**New Listings (October only)** 

**Months of Inventory (October only)** 

**Average Price and Median Price** 

#### **London and St. Thomas MLS® Residential Market Activity**

**Sales Activity (October Year-to-date)** 

**New Listings (October Year-to-date)** 

**Active Listings** 1 (October Year-to-date)

Months of Inventory <sup>2</sup> (October Year-to-date)

|                                                                                                                               |                                                                                 | Compared to °                                        |                                            |                                                          |                                                        |                                                        |                                                                 |
|-------------------------------------------------------------------------------------------------------------------------------|---------------------------------------------------------------------------------|------------------------------------------------------|--------------------------------------------|----------------------------------------------------------|--------------------------------------------------------|--------------------------------------------------------|-----------------------------------------------------------------|
| Actual                                                                                                                        | October<br>2020                                                                 | October<br>2019                                      | October<br>2018                            | October<br>2017                                          | October<br>2015                                        | October<br>2013                                        | October<br>2010                                                 |
| Sales Activity                                                                                                                | 917                                                                             | 12.1                                                 | 22.1                                       | 28.4                                                     | 49.6                                                   | 64.6                                                   | 76.7                                                            |
| Dollar Volume                                                                                                                 | \$483,119,546                                                                   | 43.0                                                 | 70.4                                       | 106.6                                                    | 206.7                                                  | 256.1                                                  | 301.3                                                           |
| New Listings                                                                                                                  | 1,042                                                                           | 3.2                                                  | 3.3                                        | 37.5                                                     | 4.2                                                    | -0.2                                                   | 5.6                                                             |
| Active Listings                                                                                                               | 839                                                                             | -36.8                                                | -30.9                                      | -25.7                                                    | -65.0                                                  | -69.2                                                  | -68.3                                                           |
| Sales to New Listings Ratio <sup>1</sup>                                                                                      | 88.0                                                                            | 81.0                                                 | 74.4                                       | 94.2                                                     | 61.3                                                   | 53.4                                                   | 52.6                                                            |
| Months of Inventory 2                                                                                                         | 0.9                                                                             | 1.6                                                  | 1.6                                        | 1.6                                                      | 3.9                                                    | 4.9                                                    | 5.1                                                             |
| Average Price                                                                                                                 | \$526,848                                                                       | 27.5                                                 | 39.6                                       | 60.9                                                     | 105.1                                                  | 116.3                                                  | 127.1                                                           |
| Median Price                                                                                                                  | \$485,000                                                                       | 27.3                                                 | 36.6                                       | 61.7                                                     | 106.4                                                  | 119.5                                                  | 131.0                                                           |
| Sales to List Price Ratio                                                                                                     | 105.2                                                                           | 101.1                                                | 102.0                                      | 99.5                                                     | 97.4                                                   | 96.9                                                   | 97.0                                                            |
| Median Days on Market                                                                                                         | 8.0                                                                             | 14.0                                                 | 12.0                                       | 18.0                                                     | 29.0                                                   | 36.0                                                   | 36.0                                                            |
|                                                                                                                               |                                                                                 |                                                      |                                            |                                                          |                                                        |                                                        |                                                                 |
|                                                                                                                               |                                                                                 |                                                      |                                            | Compa                                                    | red to '                                               |                                                        |                                                                 |
| Year-to-date                                                                                                                  | October<br>2020                                                                 | October<br>2019                                      | October<br>2018                            | Compa<br>October<br>2017                                 | October<br>2015                                        | October<br>2013                                        | October<br>2010                                                 |
| Year-to-date Sales Activity                                                                                                   |                                                                                 |                                                      | ı                                          | October                                                  | October                                                | l                                                      |                                                                 |
|                                                                                                                               | 2020                                                                            | 2019                                                 | 2018                                       | October<br>2017                                          | October<br>2015                                        | 2013                                                   | 2010                                                            |
| Sales Activity                                                                                                                | 7,826                                                                           | <b>-</b> 0.6                                         | 2.6                                        | October<br>2017<br>-13.4                                 | October<br>2015<br>4.8                                 | 23.3                                                   | 21.5                                                            |
| Sales Activity  Dollar Volume                                                                                                 | 7,826<br>\$3,753,256,024                                                        | -0.6<br>16.7                                         | 2.6<br>33.6                                | October 2017 -13.4 25.8                                  | October<br>2015<br>4.8<br>91.4                         | 2013<br>23.3<br>142.3                                  | 2010<br>21.5<br>156.1                                           |
| Sales Activity  Dollar Volume  New Listings                                                                                   | 7,826<br>\$3,753,256,024<br>10,058                                              | -0.6<br>16.7<br>-8.6                                 | 2.6<br>33.6<br>-1.3                        | October 2017 -13.4 25.8 -12.0                            | October<br>2015<br>4.8<br>91.4<br>-20.5                | 2013<br>23.3<br>142.3<br>-18.5                         | 2010<br>21.5<br>156.1<br>-14.7                                  |
| Sales Activity  Dollar Volume  New Listings  Active Listings 3                                                                | 7,826<br>\$3,753,256,024<br>10,058<br>1,093                                     | -0.6<br>16.7<br>-8.6<br>-16.2                        | 2.6<br>33.6<br>-1.3<br>-3.1                | October 2017 -13.4 25.8 -12.0 -10.8                      | October 2015  4.8  91.4  -20.5  -58.3                  | 2013<br>23.3<br>142.3<br>-18.5<br>-60.5                | 2010<br>21.5<br>156.1<br>-14.7<br>-57.3                         |
| Sales Activity  Dollar Volume  New Listings  Active Listings   Sales to New Listings Ratio   4                                | 2020<br>7,826<br>\$3,753,256,024<br>10,058<br>1,093<br>77.8                     | -0.6<br>16.7<br>-8.6<br>-16.2<br>71.5                | 2.6<br>33.6<br>-1.3<br>-3.1<br>74.8        | October 2017 -13.4 25.8 -12.0 -10.8 79.0                 | October 2015  4.8  91.4  -20.5  -58.3  59.0            | 2013<br>23.3<br>142.3<br>-18.5<br>-60.5<br>51.4        | 2010<br>21.5<br>156.1<br>-14.7<br>-57.3<br>54.6                 |
| Sales Activity  Dollar Volume  New Listings  Active Listings  Sales to New Listings Ratio  Months of Inventory  5             | 2020<br>7,826<br>\$3,753,256,024<br>10,058<br>1,093<br>77.8<br>1.4              | 2019<br>-0.6<br>16.7<br>-8.6<br>-16.2<br>71.5<br>1.7 | 2.6<br>33.6<br>-1.3<br>-3.1<br>74.8<br>1.5 | October 2017 -13.4 25.8 -12.0 -10.8 79.0 1.4             | October 2015  4.8  91.4  -20.5  -58.3  59.0  3.5       | 2013<br>23.3<br>142.3<br>-18.5<br>-60.5<br>51.4<br>4.4 | 2010<br>21.5<br>156.1<br>-14.7<br>-57.3<br>54.6<br>4.0          |
| Sales Activity  Dollar Volume  New Listings  Active Listings  Sales to New Listings Ratio  Months of Inventory  Average Price | 2020<br>7,826<br>\$3,753,256,024<br>10,058<br>1,093<br>77.8<br>1.4<br>\$479,588 | 2019 -0.6 16.7 -8.6 -16.2 71.5 1.7 17.5              | 2.6<br>33.6<br>-1.3<br>-3.1<br>74.8<br>1.5 | October 2017  -13.4  25.8  -12.0  -10.8  79.0  1.4  45.2 | October 2015  4.8  91.4  -20.5  -58.3  59.0  3.5  82.6 | 2013 23.3 142.3 -18.5 -60.5 51.4 4.4 96.5              | 2010<br>21.5<br>156.1<br>-14.7<br>-57.3<br>54.6<br>4.0<br>110.8 |