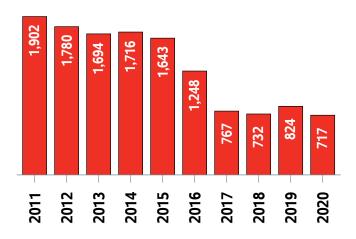

#### **London and St. Thomas MLS® Residential Market Activity**

**Sales Activity (October Year-to-date)** 

**New Listings (October Year-to-date)** 

**Active Listings** 1 (October Year-to-date)

Months of Inventory <sup>2</sup> (October Year-to-date)

# **London MLS® Residential Market Activity**

|                                                                                                                                 |                                                                              | Compared to <sup>6</sup>                      |                                              |                                                         |                                                        |                                                                |                                                                 |
|---------------------------------------------------------------------------------------------------------------------------------|------------------------------------------------------------------------------|-----------------------------------------------|----------------------------------------------|---------------------------------------------------------|--------------------------------------------------------|----------------------------------------------------------------|-----------------------------------------------------------------|
| Actual                                                                                                                          | October<br>2020                                                              | October<br>2019                               | October<br>2018                              | October<br>2017                                         | October<br>2015                                        | October<br>2013                                                | October<br>2010                                                 |
| Sales Activity                                                                                                                  | 690                                                                          | 15.0                                          | 23.4                                         | 36.1                                                    | 50.0                                                   | 69.1                                                           | 78.8                                                            |
| Dollar Volume                                                                                                                   | \$365,704,012                                                                | 47.8                                          | 72.1                                         | 120.1                                                   | 208.7                                                  | 261.1                                                          | 299.9                                                           |
| New Listings                                                                                                                    | 753                                                                          | 3.7                                           | 0.1                                          | 38.2                                                    | 7.0                                                    | 0.3                                                            | 0.9                                                             |
| Active Listings                                                                                                                 | 548                                                                          | -35.4                                         | -29.6                                        | -23.2                                                   | -62.4                                                  | -67.1                                                          | -69.3                                                           |
| Sales to New Listings Ratio 1                                                                                                   | 91.6                                                                         | 82.6                                          | 74.3                                         | 93.0                                                    | 65.3                                                   | 54.3                                                           | 51.7                                                            |
| Months of Inventory <sup>2</sup>                                                                                                | 0.8                                                                          | 1.4                                           | 1.4                                          | 1.4                                                     | 3.2                                                    | 4.1                                                            | 4.6                                                             |
| Average Price                                                                                                                   | \$530,006                                                                    | 28.5                                          | 39.4                                         | 61.7                                                    | 105.8                                                  | 113.5                                                          | 123.7                                                           |
| Median Price                                                                                                                    | \$486,250                                                                    | 28.0                                          | 35.1                                         | 62.1                                                    | 104.3                                                  | 117.0                                                          | 124.1                                                           |
| Sales to List Price Ratio                                                                                                       | 105.5                                                                        | 101.7                                         | 102.8                                        | 100.1                                                   | 97.6                                                   | 97.4                                                           | 97.4                                                            |
| Median Days on Market                                                                                                           | 8.0                                                                          | 13.0                                          | 11.0                                         | 16.0                                                    | 26.0                                                   | 31.5                                                           | 33.0                                                            |
|                                                                                                                                 |                                                                              |                                               |                                              |                                                         |                                                        |                                                                |                                                                 |
|                                                                                                                                 |                                                                              |                                               |                                              | Compa                                                   | red to <sup>6</sup>                                    |                                                                |                                                                 |
| Year-to-date                                                                                                                    | October<br>2020                                                              | October<br>2019                               | October<br>2018                              | October<br>2017                                         | October<br>2015                                        | October<br>2013                                                | October<br>2010                                                 |
| Year-to-date Sales Activity                                                                                                     |                                                                              |                                               |                                              | October                                                 | October                                                | I                                                              |                                                                 |
|                                                                                                                                 | 2020                                                                         | 2019                                          | 2018                                         | October<br>2017                                         | October<br>2015                                        | 2013                                                           | 2010                                                            |
| Sales Activity                                                                                                                  | 5,732                                                                        | <b>-</b> 0.8                                  | 1.8                                          | October<br>2017<br>-14.1                                | October<br>2015<br>4.4                                 | 21.4                                                           | 18.8                                                            |
| Sales Activity  Dollar Volume                                                                                                   | <b>2020 5,732 \$2,773,367,399</b>                                            | -0.8<br>17.1                                  | 1.8<br>32.3                                  | October 2017<br>-14.1<br>23.6                           | October 2015<br>4.4<br>90.5                            | 2013<br>21.4<br>138.4                                          | 2010<br>18.8<br>148.8                                           |
| Sales Activity  Dollar Volume  New Listings                                                                                     | 2020<br>5,732<br>\$2,773,367,399<br>7,355                                    | -0.8<br>17.1<br>-7.6                          | 2018<br>1.8<br>32.3<br>-2.0                  | October 2017 -14.1 23.6 -12.6                           | October<br>2015<br>4.4<br>90.5<br>-19.0                | 2013<br>21.4<br>138.4<br>-16.0                                 | 2010<br>18.8<br>148.8<br>-15.3                                  |
| Sales Activity  Dollar Volume  New Listings  Active Listings 3                                                                  | 2020<br>5,732<br>\$2,773,367,399<br>7,355<br>717                             | -0.8<br>17.1<br>-7.6<br>-13.0                 | 2018<br>1.8<br>32.3<br>-2.0<br>-2.0          | October 2017 -14.1 23.6 -12.6 -6.4                      | October 2015  4.4  90.5  -19.0  -56.3                  | 2013<br>21.4<br>138.4<br>-16.0<br>-57.6                        | 2010<br>18.8<br>148.8<br>-15.3<br>-56.4                         |
| Sales Activity  Dollar Volume  New Listings  Active Listings  Sales to New Listings Ratio 4                                     | 2020<br>5,732<br>\$2,773,367,399<br>7,355<br>717<br>77.9                     | 2019<br>-0.8<br>17.1<br>-7.6<br>-13.0<br>72.6 | 2018 1.8 32.3 -2.0 -2.0 75.0                 | October 2017 -14.1 23.6 -12.6 -6.4 79.3                 | October 2015  4.4  90.5  -19.0  -56.3  60.4            | 2013<br>21.4<br>138.4<br>-16.0<br>-57.6<br>53.9                | 2010<br>18.8<br>148.8<br>-15.3<br>-56.4<br>55.6                 |
| Sales Activity  Dollar Volume  New Listings  Active Listings  Sales to New Listings Ratio   Months of Inventory   5             | 2020<br>5,732<br>\$2,773,367,399<br>7,355<br>717<br>77.9<br>1.3              | 2019 -0.8 17.1 -7.6 -13.0 72.6 1.4            | 2018  1.8  32.3  -2.0  -2.0  75.0  1.3       | October 2017 -14.1 23.6 -12.6 -6.4 79.3 1.1             | October 2015  4.4  90.5  -19.0  -56.3  60.4  3.0       | 2013<br>21.4<br>138.4<br>-16.0<br>-57.6<br>53.9<br>3.6         | 2010<br>18.8<br>148.8<br>-15.3<br>-56.4<br>55.6<br>3.4          |
| Sales Activity  Dollar Volume  New Listings  Active Listings  Sales to New Listings Ratio   Months of Inventory   Average Price | 2020<br>5,732<br>\$2,773,367,399<br>7,355<br>717<br>77.9<br>1.3<br>\$483,839 | 2019 -0.8 17.1 -7.6 -13.0 72.6 1.4 18.0       | 2018  1.8  32.3  -2.0  -2.0  75.0  1.3  30.0 | October 2017  -14.1  23.6  -12.6  -6.4  79.3  1.1  43.9 | October 2015  4.4  90.5  -19.0  -56.3  60.4  3.0  82.5 | 2013<br>21.4<br>138.4<br>-16.0<br>-57.6<br>53.9<br>3.6<br>96.3 | 2010<br>18.8<br>148.8<br>-15.3<br>-56.4<br>55.6<br>3.4<br>109.3 |