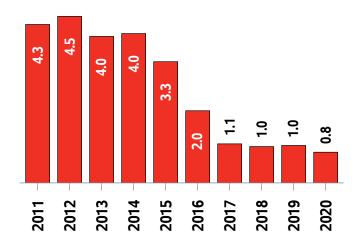

#### **London and St. Thomas MLS® Residential Market Activity**

Sales Activity (October only)

**Active Listings (October only)** 

**New Listings (October only)** 

**Months of Inventory (October only)** 

**Average Price and Median Price** 

|                                                                                                                               |                                                                                 | Compared to °                                        |                                            |                                                          |                                                        |                                                        |                                                                 |
|-------------------------------------------------------------------------------------------------------------------------------|---------------------------------------------------------------------------------|------------------------------------------------------|--------------------------------------------|----------------------------------------------------------|--------------------------------------------------------|--------------------------------------------------------|-----------------------------------------------------------------|
| Actual                                                                                                                        | October<br>2020                                                                 | October<br>2019                                      | October<br>2018                            | October<br>2017                                          | October<br>2015                                        | October<br>2013                                        | October<br>2010                                                 |
| Sales Activity                                                                                                                | 917                                                                             | 12.1                                                 | 22.1                                       | 28.4                                                     | 49.6                                                   | 64.6                                                   | 76.7                                                            |
| Dollar Volume                                                                                                                 | \$483,119,546                                                                   | 43.0                                                 | 70.4                                       | 106.6                                                    | 206.7                                                  | 256.1                                                  | 301.3                                                           |
| New Listings                                                                                                                  | 1,042                                                                           | 3.2                                                  | 3.3                                        | 37.5                                                     | 4.2                                                    | -0.2                                                   | 5.6                                                             |
| Active Listings                                                                                                               | 839                                                                             | -36.8                                                | -30.9                                      | -25.7                                                    | -65.0                                                  | -69.2                                                  | -68.3                                                           |
| Sales to New Listings Ratio <sup>1</sup>                                                                                      | 88.0                                                                            | 81.0                                                 | 74.4                                       | 94.2                                                     | 61.3                                                   | 53.4                                                   | 52.6                                                            |
| Months of Inventory 2                                                                                                         | 0.9                                                                             | 1.6                                                  | 1.6                                        | 1.6                                                      | 3.9                                                    | 4.9                                                    | 5.1                                                             |
| Average Price                                                                                                                 | \$526,848                                                                       | 27.5                                                 | 39.6                                       | 60.9                                                     | 105.1                                                  | 116.3                                                  | 127.1                                                           |
| Median Price                                                                                                                  | \$485,000                                                                       | 27.3                                                 | 36.6                                       | 61.7                                                     | 106.4                                                  | 119.5                                                  | 131.0                                                           |
| Sales to List Price Ratio                                                                                                     | 105.2                                                                           | 101.1                                                | 102.0                                      | 99.5                                                     | 97.4                                                   | 96.9                                                   | 97.0                                                            |
| Median Days on Market                                                                                                         | 8.0                                                                             | 14.0                                                 | 12.0                                       | 18.0                                                     | 29.0                                                   | 36.0                                                   | 36.0                                                            |
|                                                                                                                               |                                                                                 |                                                      |                                            |                                                          |                                                        |                                                        |                                                                 |
|                                                                                                                               |                                                                                 |                                                      |                                            | Compa                                                    | red to '                                               |                                                        |                                                                 |
| Year-to-date                                                                                                                  | October<br>2020                                                                 | October<br>2019                                      | October<br>2018                            | Compa<br>October<br>2017                                 | October<br>2015                                        | October<br>2013                                        | October<br>2010                                                 |
| Year-to-date Sales Activity                                                                                                   |                                                                                 |                                                      | ı                                          | October                                                  | October                                                | l                                                      |                                                                 |
|                                                                                                                               | 2020                                                                            | 2019                                                 | 2018                                       | October<br>2017                                          | October<br>2015                                        | 2013                                                   | 2010                                                            |
| Sales Activity                                                                                                                | 7,826                                                                           | <b>-</b> 0.6                                         | 2.6                                        | October<br>2017<br>-13.4                                 | October<br>2015<br>4.8                                 | 23.3                                                   | 21.5                                                            |
| Sales Activity  Dollar Volume                                                                                                 | 7,826<br>\$3,753,256,024                                                        | -0.6<br>16.7                                         | 2.6<br>33.6                                | October 2017 -13.4 25.8                                  | October<br>2015<br>4.8<br>91.4                         | 2013<br>23.3<br>142.3                                  | 2010<br>21.5<br>156.1                                           |
| Sales Activity  Dollar Volume  New Listings                                                                                   | 7,826<br>\$3,753,256,024<br>10,058                                              | -0.6<br>16.7<br>-8.6                                 | 2.6<br>33.6<br>-1.3                        | October 2017 -13.4 25.8 -12.0                            | October<br>2015<br>4.8<br>91.4<br>-20.5                | 2013<br>23.3<br>142.3<br>-18.5                         | 2010<br>21.5<br>156.1<br>-14.7                                  |
| Sales Activity  Dollar Volume  New Listings  Active Listings 3                                                                | 7,826<br>\$3,753,256,024<br>10,058<br>1,093                                     | -0.6<br>16.7<br>-8.6<br>-16.2                        | 2.6<br>33.6<br>-1.3<br>-3.1                | October 2017 -13.4 25.8 -12.0 -10.8                      | October 2015  4.8  91.4  -20.5  -58.3                  | 2013<br>23.3<br>142.3<br>-18.5<br>-60.5                | 2010<br>21.5<br>156.1<br>-14.7<br>-57.3                         |
| Sales Activity  Dollar Volume  New Listings  Active Listings   Sales to New Listings Ratio   4                                | 2020<br>7,826<br>\$3,753,256,024<br>10,058<br>1,093<br>77.8                     | -0.6<br>16.7<br>-8.6<br>-16.2<br>71.5                | 2.6<br>33.6<br>-1.3<br>-3.1<br>74.8        | October 2017 -13.4 25.8 -12.0 -10.8 79.0                 | October 2015  4.8  91.4  -20.5  -58.3  59.0            | 2013<br>23.3<br>142.3<br>-18.5<br>-60.5<br>51.4        | 2010<br>21.5<br>156.1<br>-14.7<br>-57.3<br>54.6                 |
| Sales Activity  Dollar Volume  New Listings  Active Listings  Sales to New Listings Ratio  Months of Inventory  5             | 2020<br>7,826<br>\$3,753,256,024<br>10,058<br>1,093<br>77.8<br>1.4              | 2019<br>-0.6<br>16.7<br>-8.6<br>-16.2<br>71.5<br>1.7 | 2.6<br>33.6<br>-1.3<br>-3.1<br>74.8<br>1.5 | October 2017 -13.4 25.8 -12.0 -10.8 79.0 1.4             | October 2015  4.8  91.4  -20.5  -58.3  59.0  3.5       | 2013<br>23.3<br>142.3<br>-18.5<br>-60.5<br>51.4<br>4.4 | 2010<br>21.5<br>156.1<br>-14.7<br>-57.3<br>54.6<br>4.0          |
| Sales Activity  Dollar Volume  New Listings  Active Listings  Sales to New Listings Ratio  Months of Inventory  Average Price | 2020<br>7,826<br>\$3,753,256,024<br>10,058<br>1,093<br>77.8<br>1.4<br>\$479,588 | 2019 -0.6 16.7 -8.6 -16.2 71.5 1.7 17.5              | 2.6<br>33.6<br>-1.3<br>-3.1<br>74.8<br>1.5 | October 2017  -13.4  25.8  -12.0  -10.8  79.0  1.4  45.2 | October 2015  4.8  91.4  -20.5  -58.3  59.0  3.5  82.6 | 2013 23.3 142.3 -18.5 -60.5 51.4 4.4 96.5              | 2010<br>21.5<br>156.1<br>-14.7<br>-57.3<br>54.6<br>4.0<br>110.8 |