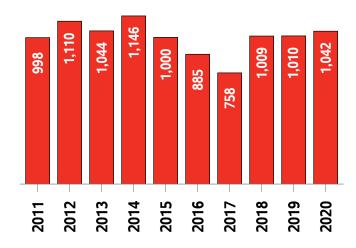

#### **London and St. Thomas MLS® Residential Market Activity**

Sales Activity (October only)

**Active Listings (October only)** 

**New Listings (October only)** 

**Months of Inventory (October only)** 

**Average Price and Median Price** 

|                                                                                                                               |                                                                                 | Compared to °                                        |                                            |                                                          |                                                        |                                                        |                                                                 |
|-------------------------------------------------------------------------------------------------------------------------------|---------------------------------------------------------------------------------|------------------------------------------------------|--------------------------------------------|----------------------------------------------------------|--------------------------------------------------------|--------------------------------------------------------|-----------------------------------------------------------------|
| Actual                                                                                                                        | October<br>2020                                                                 | October<br>2019                                      | October<br>2018                            | October<br>2017                                          | October<br>2015                                        | October<br>2013                                        | October<br>2010                                                 |
| Sales Activity                                                                                                                | 917                                                                             | 12.1                                                 | 22.1                                       | 28.4                                                     | 49.6                                                   | 64.6                                                   | 76.7                                                            |
| Dollar Volume                                                                                                                 | \$483,119,546                                                                   | 43.0                                                 | 70.4                                       | 106.6                                                    | 206.7                                                  | 256.1                                                  | 301.3                                                           |
| New Listings                                                                                                                  | 1,042                                                                           | 3.2                                                  | 3.3                                        | 37.5                                                     | 4.2                                                    | -0.2                                                   | 5.6                                                             |
| Active Listings                                                                                                               | 839                                                                             | -36.8                                                | -30.9                                      | -25.7                                                    | -65.0                                                  | -69.2                                                  | -68.3                                                           |
| Sales to New Listings Ratio <sup>1</sup>                                                                                      | 88.0                                                                            | 81.0                                                 | 74.4                                       | 94.2                                                     | 61.3                                                   | 53.4                                                   | 52.6                                                            |
| Months of Inventory 2                                                                                                         | 0.9                                                                             | 1.6                                                  | 1.6                                        | 1.6                                                      | 3.9                                                    | 4.9                                                    | 5.1                                                             |
| Average Price                                                                                                                 | \$526,848                                                                       | 27.5                                                 | 39.6                                       | 60.9                                                     | 105.1                                                  | 116.3                                                  | 127.1                                                           |
| Median Price                                                                                                                  | \$485,000                                                                       | 27.3                                                 | 36.6                                       | 61.7                                                     | 106.4                                                  | 119.5                                                  | 131.0                                                           |
| Sales to List Price Ratio                                                                                                     | 105.2                                                                           | 101.1                                                | 102.0                                      | 99.5                                                     | 97.4                                                   | 96.9                                                   | 97.0                                                            |
| Median Days on Market                                                                                                         | 8.0                                                                             | 14.0                                                 | 12.0                                       | 18.0                                                     | 29.0                                                   | 36.0                                                   | 36.0                                                            |
|                                                                                                                               |                                                                                 |                                                      |                                            |                                                          |                                                        |                                                        |                                                                 |
|                                                                                                                               |                                                                                 |                                                      |                                            | Compa                                                    | red to '                                               |                                                        |                                                                 |
| Year-to-date                                                                                                                  | October<br>2020                                                                 | October<br>2019                                      | October<br>2018                            | Compa<br>October<br>2017                                 | October<br>2015                                        | October<br>2013                                        | October<br>2010                                                 |
| Year-to-date Sales Activity                                                                                                   |                                                                                 |                                                      | ı                                          | October                                                  | October                                                | l                                                      |                                                                 |
|                                                                                                                               | 2020                                                                            | 2019                                                 | 2018                                       | October<br>2017                                          | October<br>2015                                        | 2013                                                   | 2010                                                            |
| Sales Activity                                                                                                                | 7,826                                                                           | <b>-</b> 0.6                                         | 2.6                                        | October<br>2017<br>-13.4                                 | October<br>2015<br>4.8                                 | 23.3                                                   | 21.5                                                            |
| Sales Activity  Dollar Volume                                                                                                 | 7,826<br>\$3,753,256,024                                                        | -0.6<br>16.7                                         | 2.6<br>33.6                                | October 2017 -13.4 25.8                                  | October<br>2015<br>4.8<br>91.4                         | 2013<br>23.3<br>142.3                                  | 2010<br>21.5<br>156.1                                           |
| Sales Activity  Dollar Volume  New Listings                                                                                   | 7,826<br>\$3,753,256,024<br>10,058                                              | -0.6<br>16.7<br>-8.6                                 | 2.6<br>33.6<br>-1.3                        | October 2017 -13.4 25.8 -12.0                            | October<br>2015<br>4.8<br>91.4<br>-20.5                | 2013<br>23.3<br>142.3<br>-18.5                         | 2010<br>21.5<br>156.1<br>-14.7                                  |
| Sales Activity  Dollar Volume  New Listings  Active Listings 3                                                                | 7,826<br>\$3,753,256,024<br>10,058<br>1,093                                     | -0.6<br>16.7<br>-8.6<br>-16.2                        | 2.6<br>33.6<br>-1.3<br>-3.1                | October 2017 -13.4 25.8 -12.0 -10.8                      | October 2015  4.8  91.4  -20.5  -58.3                  | 2013<br>23.3<br>142.3<br>-18.5<br>-60.5                | 2010<br>21.5<br>156.1<br>-14.7<br>-57.3                         |
| Sales Activity  Dollar Volume  New Listings  Active Listings   Sales to New Listings Ratio   4                                | 2020<br>7,826<br>\$3,753,256,024<br>10,058<br>1,093<br>77.8                     | -0.6<br>16.7<br>-8.6<br>-16.2<br>71.5                | 2.6<br>33.6<br>-1.3<br>-3.1<br>74.8        | October 2017 -13.4 25.8 -12.0 -10.8 79.0                 | October 2015  4.8  91.4  -20.5  -58.3  59.0            | 2013<br>23.3<br>142.3<br>-18.5<br>-60.5<br>51.4        | 2010<br>21.5<br>156.1<br>-14.7<br>-57.3<br>54.6                 |
| Sales Activity  Dollar Volume  New Listings  Active Listings  Sales to New Listings Ratio  Months of Inventory  5             | 2020<br>7,826<br>\$3,753,256,024<br>10,058<br>1,093<br>77.8<br>1.4              | 2019<br>-0.6<br>16.7<br>-8.6<br>-16.2<br>71.5<br>1.7 | 2.6<br>33.6<br>-1.3<br>-3.1<br>74.8<br>1.5 | October 2017 -13.4 25.8 -12.0 -10.8 79.0 1.4             | October 2015  4.8  91.4  -20.5  -58.3  59.0  3.5       | 2013<br>23.3<br>142.3<br>-18.5<br>-60.5<br>51.4<br>4.4 | 2010<br>21.5<br>156.1<br>-14.7<br>-57.3<br>54.6<br>4.0          |
| Sales Activity  Dollar Volume  New Listings  Active Listings  Sales to New Listings Ratio  Months of Inventory  Average Price | 2020<br>7,826<br>\$3,753,256,024<br>10,058<br>1,093<br>77.8<br>1.4<br>\$479,588 | 2019 -0.6 16.7 -8.6 -16.2 71.5 1.7 17.5              | 2.6<br>33.6<br>-1.3<br>-3.1<br>74.8<br>1.5 | October 2017  -13.4  25.8  -12.0  -10.8  79.0  1.4  45.2 | October 2015  4.8  91.4  -20.5  -58.3  59.0  3.5  82.6 | 2013 23.3 142.3 -18.5 -60.5 51.4 4.4 96.5              | 2010<br>21.5<br>156.1<br>-14.7<br>-57.3<br>54.6<br>4.0<br>110.8 |