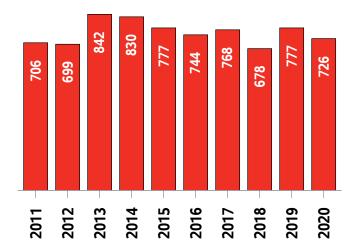

#### **London and St. Thomas MLS® Residential Market Activity**

**Sales Activity (October Year-to-date)** 

**New Listings (October Year-to-date)** 

**Active Listings** 1 (October Year-to-date)

Months of Inventory <sup>2</sup> (October Year-to-date)

<sup>&</sup>lt;sup>1</sup> The year-to-date active listings figure is a monthly average of the number of homes on the market at the end of each month so far this year

<sup>&</sup>lt;sup>2</sup> Average active listings January to the current month/average of sales January to the current month

|                                                                                                                               |                                                                                 | Compared to °                                        |                                            |                                                          |                                                        |                                                        |                                                                 |
|-------------------------------------------------------------------------------------------------------------------------------|---------------------------------------------------------------------------------|------------------------------------------------------|--------------------------------------------|----------------------------------------------------------|--------------------------------------------------------|--------------------------------------------------------|-----------------------------------------------------------------|
| Actual                                                                                                                        | October<br>2020                                                                 | October<br>2019                                      | October<br>2018                            | October<br>2017                                          | October<br>2015                                        | October<br>2013                                        | October<br>2010                                                 |
| Sales Activity                                                                                                                | 917                                                                             | 12.1                                                 | 22.1                                       | 28.4                                                     | 49.6                                                   | 64.6                                                   | 76.7                                                            |
| Dollar Volume                                                                                                                 | \$483,119,546                                                                   | 43.0                                                 | 70.4                                       | 106.6                                                    | 206.7                                                  | 256.1                                                  | 301.3                                                           |
| New Listings                                                                                                                  | 1,042                                                                           | 3.2                                                  | 3.3                                        | 37.5                                                     | 4.2                                                    | -0.2                                                   | 5.6                                                             |
| Active Listings                                                                                                               | 839                                                                             | -36.8                                                | -30.9                                      | -25.7                                                    | -65.0                                                  | -69.2                                                  | -68.3                                                           |
| Sales to New Listings Ratio <sup>1</sup>                                                                                      | 88.0                                                                            | 81.0                                                 | 74.4                                       | 94.2                                                     | 61.3                                                   | 53.4                                                   | 52.6                                                            |
| Months of Inventory 2                                                                                                         | 0.9                                                                             | 1.6                                                  | 1.6                                        | 1.6                                                      | 3.9                                                    | 4.9                                                    | 5.1                                                             |
| Average Price                                                                                                                 | \$526,848                                                                       | 27.5                                                 | 39.6                                       | 60.9                                                     | 105.1                                                  | 116.3                                                  | 127.1                                                           |
| Median Price                                                                                                                  | \$485,000                                                                       | 27.3                                                 | 36.6                                       | 61.7                                                     | 106.4                                                  | 119.5                                                  | 131.0                                                           |
| Sales to List Price Ratio                                                                                                     | 105.2                                                                           | 101.1                                                | 102.0                                      | 99.5                                                     | 97.4                                                   | 96.9                                                   | 97.0                                                            |
| Median Days on Market                                                                                                         | 8.0                                                                             | 14.0                                                 | 12.0                                       | 18.0                                                     | 29.0                                                   | 36.0                                                   | 36.0                                                            |
|                                                                                                                               |                                                                                 |                                                      |                                            |                                                          |                                                        |                                                        |                                                                 |
|                                                                                                                               |                                                                                 |                                                      |                                            | Compa                                                    | red to '                                               |                                                        |                                                                 |
| Year-to-date                                                                                                                  | October<br>2020                                                                 | October<br>2019                                      | October<br>2018                            | Compa<br>October<br>2017                                 | October<br>2015                                        | October<br>2013                                        | October<br>2010                                                 |
| Year-to-date Sales Activity                                                                                                   |                                                                                 |                                                      | ı                                          | October                                                  | October                                                | l                                                      |                                                                 |
|                                                                                                                               | 2020                                                                            | 2019                                                 | 2018                                       | October<br>2017                                          | October<br>2015                                        | 2013                                                   | 2010                                                            |
| Sales Activity                                                                                                                | 7,826                                                                           | <b>-</b> 0.6                                         | 2.6                                        | October<br>2017<br>-13.4                                 | October<br>2015<br>4.8                                 | 23.3                                                   | 21.5                                                            |
| Sales Activity  Dollar Volume                                                                                                 | 7,826<br>\$3,753,256,024                                                        | -0.6<br>16.7                                         | 2.6<br>33.6                                | October 2017 -13.4 25.8                                  | October<br>2015<br>4.8<br>91.4                         | 2013<br>23.3<br>142.3                                  | 2010<br>21.5<br>156.1                                           |
| Sales Activity  Dollar Volume  New Listings                                                                                   | 7,826<br>\$3,753,256,024<br>10,058                                              | -0.6<br>16.7<br>-8.6                                 | 2.6<br>33.6<br>-1.3                        | October 2017 -13.4 25.8 -12.0                            | October<br>2015<br>4.8<br>91.4<br>-20.5                | 2013<br>23.3<br>142.3<br>-18.5                         | 2010<br>21.5<br>156.1<br>-14.7                                  |
| Sales Activity  Dollar Volume  New Listings  Active Listings 3                                                                | 7,826<br>\$3,753,256,024<br>10,058<br>1,093                                     | -0.6<br>16.7<br>-8.6<br>-16.2                        | 2.6<br>33.6<br>-1.3<br>-3.1                | October 2017 -13.4 25.8 -12.0 -10.8                      | October 2015  4.8  91.4  -20.5  -58.3                  | 2013<br>23.3<br>142.3<br>-18.5<br>-60.5                | 2010<br>21.5<br>156.1<br>-14.7<br>-57.3                         |
| Sales Activity  Dollar Volume  New Listings  Active Listings   Sales to New Listings Ratio   4                                | 2020<br>7,826<br>\$3,753,256,024<br>10,058<br>1,093<br>77.8                     | -0.6<br>16.7<br>-8.6<br>-16.2<br>71.5                | 2.6<br>33.6<br>-1.3<br>-3.1<br>74.8        | October 2017 -13.4 25.8 -12.0 -10.8 79.0                 | October 2015  4.8  91.4  -20.5  -58.3  59.0            | 2013<br>23.3<br>142.3<br>-18.5<br>-60.5<br>51.4        | 2010<br>21.5<br>156.1<br>-14.7<br>-57.3<br>54.6                 |
| Sales Activity  Dollar Volume  New Listings  Active Listings  Sales to New Listings Ratio  Months of Inventory  5             | 2020<br>7,826<br>\$3,753,256,024<br>10,058<br>1,093<br>77.8<br>1.4              | 2019<br>-0.6<br>16.7<br>-8.6<br>-16.2<br>71.5<br>1.7 | 2.6<br>33.6<br>-1.3<br>-3.1<br>74.8<br>1.5 | October 2017 -13.4 25.8 -12.0 -10.8 79.0 1.4             | October 2015  4.8  91.4  -20.5  -58.3  59.0  3.5       | 2013<br>23.3<br>142.3<br>-18.5<br>-60.5<br>51.4<br>4.4 | 2010<br>21.5<br>156.1<br>-14.7<br>-57.3<br>54.6<br>4.0          |
| Sales Activity  Dollar Volume  New Listings  Active Listings  Sales to New Listings Ratio  Months of Inventory  Average Price | 2020<br>7,826<br>\$3,753,256,024<br>10,058<br>1,093<br>77.8<br>1.4<br>\$479,588 | 2019 -0.6 16.7 -8.6 -16.2 71.5 1.7 17.5              | 2.6<br>33.6<br>-1.3<br>-3.1<br>74.8<br>1.5 | October 2017  -13.4  25.8  -12.0  -10.8  79.0  1.4  45.2 | October 2015  4.8  91.4  -20.5  -58.3  59.0  3.5  82.6 | 2013 23.3 142.3 -18.5 -60.5 51.4 4.4 96.5              | 2010<br>21.5<br>156.1<br>-14.7<br>-57.3<br>54.6<br>4.0<br>110.8 |