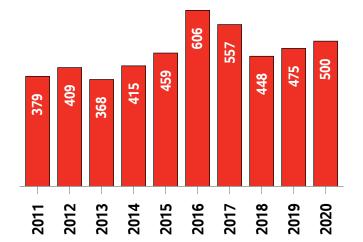

### Elgin MLS® Residential Market Activity

Sales Activity (October only)

**New Listings (October only)** 

**Active Listings (October only)** 

**Months of Inventory (October only)** 

**Average Price and Median Price** 

#### Elgin MLS® Residential Market Activity

|                                                                                                                               |                                                                       | Compared to <sup>6</sup>                             |                                                             |                                                   |                                                         |                                                        |                                                         |  |
|-------------------------------------------------------------------------------------------------------------------------------|-----------------------------------------------------------------------|------------------------------------------------------|-------------------------------------------------------------|---------------------------------------------------|---------------------------------------------------------|--------------------------------------------------------|---------------------------------------------------------|--|
| Actual                                                                                                                        | October<br>2020                                                       | October<br>2019                                      | October<br>2018                                             | October<br>2017                                   | October<br>2015                                         | October<br>2013                                        | October<br>2010                                         |  |
| Sales Activity                                                                                                                | 63                                                                    | 50.0                                                 | 50.0                                                        | 14.5                                              | 103.2                                                   | 90.9                                                   | 110.0                                                   |  |
| Dollar Volume                                                                                                                 | \$28,830,400                                                          | 70.5                                                 | 86.6                                                        | 72.1                                              | 341.4                                                   | 306.4                                                  | 532.3                                                   |  |
| New Listings                                                                                                                  | 68                                                                    | -4.2                                                 | 17.2                                                        | 38.8                                              | -5.6                                                    | -12.8                                                  | 3.0                                                     |  |
| Active Listings                                                                                                               | 69                                                                    | -46.1                                                | -40.0                                                       | -36.1                                             | -76.8                                                   | -79.0                                                  | -76.1                                                   |  |
| Sales to New Listings Ratio 1                                                                                                 | 92.6                                                                  | 59.2                                                 | 72.4                                                        | 112.2                                             | 43.1                                                    | 42.3                                                   | 45.5                                                    |  |
| Months of Inventory 2                                                                                                         | 1.1                                                                   | 3.0                                                  | 2.7                                                         | 2.0                                               | 9.6                                                     | 10.0                                                   | 9.6                                                     |  |
| Average Price                                                                                                                 | \$457,625                                                             | 13.7                                                 | 24.4                                                        | 50.2                                              | 117.2                                                   | 112.9                                                  | 201.1                                                   |  |
| Median Price                                                                                                                  | \$435,000                                                             | 14.9                                                 | 39.9                                                        | 58.2                                              | 128.9                                                   | 133.2                                                  | 166.9                                                   |  |
| Sales to List Price Ratio                                                                                                     | 100.8                                                                 | 99.0                                                 | 98.2                                                        | 96.7                                              | 94.5                                                    | 93.7                                                   | 93.9                                                    |  |
| Median Days on Market                                                                                                         | 14.0                                                                  | 17.5                                                 | 22.5                                                        | 32.0                                              | 53.0                                                    | 65.0                                                   | 57.5                                                    |  |
|                                                                                                                               | <u> </u>                                                              |                                                      |                                                             |                                                   |                                                         |                                                        |                                                         |  |
|                                                                                                                               |                                                                       |                                                      |                                                             | Compa                                             | red to °                                                |                                                        |                                                         |  |
| Year-to-date                                                                                                                  | October<br>2020                                                       | October<br>2019                                      | October<br>2018                                             | Compa<br>October<br>2017                          | October<br>2015                                         | October<br>2013                                        | October<br>2010                                         |  |
| Year-to-date Sales Activity                                                                                                   |                                                                       |                                                      |                                                             | October                                           | October                                                 |                                                        |                                                         |  |
|                                                                                                                               | 2020                                                                  | 2019                                                 | 2018                                                        | October<br>2017                                   | October<br>2015                                         | 2013                                                   | 2010                                                    |  |
| Sales Activity                                                                                                                | 2020<br>500                                                           | 5.3                                                  | <b>2018</b> 11.6                                            | October<br>2017<br>-10.2                          | October<br>2015<br>8.9                                  | <b>2013</b> 35.9                                       | 29.5                                                    |  |
| Sales Activity  Dollar Volume                                                                                                 | <b>2020 500</b> \$218,287,725                                         | 5.3<br>24.2                                          | 2018<br>11.6<br>48.4                                        | October 2017 -10.2 38.2                           | October<br>2015<br>8.9<br>100.4                         | 35.9<br>161.5                                          | 2010<br>29.5<br>186.7                                   |  |
| Sales Activity  Dollar Volume  New Listings                                                                                   | 2020<br>500<br>\$218,287,725<br>629                                   | 5.3<br>24.2<br>-15.6                                 | 2018<br>11.6<br>48.4<br>3.5                                 | October<br>2017<br>-10.2<br>38.2<br>-13.6         | October<br>2015<br>8.9<br>100.4<br>-28.3                | 2013<br>35.9<br>161.5<br>-35.5                         | 29.5<br>186.7<br>-31.9                                  |  |
| Sales Activity  Dollar Volume  New Listings  Active Listings                                                                  | 2020<br>500<br>\$218,287,725<br>629<br>92                             | 2019<br>5.3<br>24.2<br>-15.6<br>-28.8                | 2018<br>11.6<br>48.4<br>3.5<br>-12.2                        | October 2017 -10.2 38.2 -13.6 -31.9               | October<br>2015<br>8.9<br>100.4<br>-28.3<br>-70.6       | 2013<br>35.9<br>161.5<br>-35.5<br>-74.2                | 29.5<br>186.7<br>-31.9<br>-71.7                         |  |
| Sales Activity  Dollar Volume  New Listings  Active Listings   Sales to New Listings Ratio   4                                | 2020<br>500<br>\$218,287,725<br>629<br>92<br>79.5                     | 2019<br>5.3<br>24.2<br>-15.6<br>-28.8<br>63.8        | 2018<br>11.6<br>48.4<br>3.5<br>-12.2<br>73.7                | October 2017 -10.2 38.2 -13.6 -31.9 76.5          | October 2015  8.9  100.4  -28.3  -70.6  52.3            | 2013<br>35.9<br>161.5<br>-35.5<br>-74.2<br>37.7        | 29.5<br>186.7<br>-31.9<br>-71.7<br>41.8                 |  |
| Sales Activity  Dollar Volume  New Listings  Active Listings  Sales to New Listings Ratio  Months of Inventory                | 2020<br>500<br>\$218,287,725<br>629<br>92<br>79.5<br>1.8              | 2019<br>5.3<br>24.2<br>-15.6<br>-28.8<br>63.8<br>2.7 | 2018<br>11.6<br>48.4<br>3.5<br>-12.2<br>73.7<br>2.3         | October 2017 -10.2 38.2 -13.6 -31.9 76.5 2.4      | October 2015  8.9  100.4  -28.3  -70.6  52.3  6.8       | 2013<br>35.9<br>161.5<br>-35.5<br>-74.2<br>37.7<br>9.7 | 29.5<br>186.7<br>-31.9<br>-71.7<br>41.8<br>8.4          |  |
| Sales Activity  Dollar Volume  New Listings  Active Listings  Sales to New Listings Ratio  Months of Inventory  Average Price | 2020<br>500<br>\$218,287,725<br>629<br>92<br>79.5<br>1.8<br>\$436,575 | 2019 5.3 24.2 -15.6 -28.8 63.8 2.7 18.0              | 2018<br>11.6<br>48.4<br>3.5<br>-12.2<br>73.7<br>2.3<br>33.0 | October 2017 -10.2 38.2 -13.6 -31.9 76.5 2.4 53.9 | October 2015  8.9  100.4  -28.3  -70.6  52.3  6.8  83.9 | 2013<br>35.9<br>161.5<br>-35.5<br>-74.2<br>37.7<br>9.7 | 29.5<br>186.7<br>-31.9<br>-71.7<br>41.8<br>8.4<br>121.3 |  |