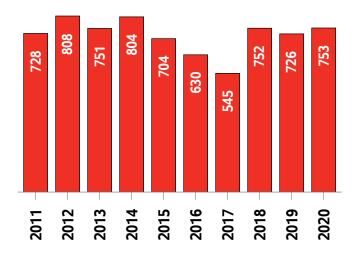

### Middlesex MLS® Residential Market Activity

New Listings (October only)

**Active Listings (October only)** 

**Months of Inventory (October only)** 

**Average Price and Median Price** 

# Middlesex MLS® Residential Market Activity

|                                                                                                                                 |                                                                        | Compared to <sup>6</sup>                      |                                                    |                                                 |                                                  |                                                                |                                                                 |
|---------------------------------------------------------------------------------------------------------------------------------|------------------------------------------------------------------------|-----------------------------------------------|----------------------------------------------------|-------------------------------------------------|--------------------------------------------------|----------------------------------------------------------------|-----------------------------------------------------------------|
| Actual                                                                                                                          | October<br>2020                                                        | October<br>2019                               | October<br>2018                                    | October<br>2017                                 | October<br>2015                                  | October<br>2013                                                | October<br>2010                                                 |
| Sales Activity                                                                                                                  | 37                                                                     | -32.7                                         | -2.6                                               | -14.0                                           | 8.8                                              | -2.6                                                           | 48.0                                                            |
| Dollar Volume                                                                                                                   | \$26,957,821                                                           | 5.1                                           | 67.1                                               | 61.3                                            | 175.0                                            | 154.3                                                          | 278.5                                                           |
| New Listings                                                                                                                    | 52                                                                     | -7.1                                          | 0.0                                                | 23.8                                            | -37.3                                            | -27.8                                                          | 0.0                                                             |
| Active Listings                                                                                                                 | 89                                                                     | -30.5                                         | -21.9                                              | -1.1                                            | -63.8                                            | -62.8                                                          | -53.6                                                           |
| Sales to New Listings Ratio 1                                                                                                   | 71.2                                                                   | 98.2                                          | 73.1                                               | 102.4                                           | 41.0                                             | 52.8                                                           | 48.1                                                            |
| Months of Inventory <sup>2</sup>                                                                                                | 2.4                                                                    | 2.3                                           | 3.0                                                | 2.1                                             | 7.2                                              | 6.3                                                            | 7.7                                                             |
| Average Price                                                                                                                   | \$728,590                                                              | 56.2                                          | 71.7                                               | 87.4                                            | 152.7                                            | 161.2                                                          | 155.7                                                           |
| Median Price                                                                                                                    | \$625,100                                                              | 41.4                                          | 52.6                                               | 86.6                                            | 102.0                                            | 119.8                                                          | 123.3                                                           |
| Sales to List Price Ratio                                                                                                       | 103.7                                                                  | 98.6                                          | 100.6                                              | 98.1                                            | 96.3                                             | 96.5                                                           | 94.8                                                            |
| Median Days on Market                                                                                                           | 17.0                                                                   | 24.0                                          | 12.0                                               | 30.0                                            | 43.0                                             | 38.0                                                           | 57.0                                                            |
|                                                                                                                                 |                                                                        | Compared to 6                                 |                                                    |                                                 |                                                  |                                                                |                                                                 |
|                                                                                                                                 |                                                                        |                                               |                                                    | Compa                                           | red to 6                                         |                                                                |                                                                 |
| Year-to-date                                                                                                                    | October<br>2020                                                        | October<br>2019                               | October<br>2018                                    | Compa<br>October<br>2017                        | October<br>2015                                  | October<br>2013                                                | October<br>2010                                                 |
| Year-to-date Sales Activity                                                                                                     |                                                                        |                                               |                                                    | October                                         | October                                          |                                                                |                                                                 |
|                                                                                                                                 | 2020                                                                   | 2019                                          | 2018                                               | October<br>2017                                 | October<br>2015                                  | 2013                                                           | 2010                                                            |
| Sales Activity                                                                                                                  | 2020                                                                   | -7.7                                          | 0.0                                                | October<br>2017<br>-11.1                        | October<br>2015<br>-0.7                          | 24.4                                                           | 27.5                                                            |
| Sales Activity  Dollar Volume                                                                                                   | 2020<br>408<br>\$228,534,552                                           | -7.7<br>9.0                                   | 0.0<br>25.5                                        | October 2017 -11.1 27.3                         | October 2015<br>-0.7<br>73.1                     | 2013<br>24.4<br>138.2                                          | 2010<br>27.5<br>158.2                                           |
| Sales Activity  Dollar Volume  New Listings                                                                                     | 2020<br>408<br>\$228,534,552<br>599                                    | 2019<br>-7.7<br>9.0<br>-18.9                  | 2018<br>0.0<br>25.5<br>-1.5                        | October 2017 -11.1 27.3 -9.9                    | October 2015 -0.7 73.1 -35.3                     | 2013<br>24.4<br>138.2<br>-30.6                                 | 2010<br>27.5<br>158.2<br>-10.9                                  |
| Sales Activity  Dollar Volume  New Listings  Active Listings <sup>3</sup>                                                       | 2020<br>408<br>\$228,534,552<br>599<br>105                             | 2019<br>-7.7<br>9.0<br>-18.9<br>-27.8         | 2018<br>0.0<br>25.5<br>-1.5<br>-1.3                | October 2017 -11.1 27.3 -9.9 -4.0               | October 2015 -0.7 73.1 -35.3 -55.2               | 2013<br>24.4<br>138.2<br>-30.6<br>-60.0                        | 27.5<br>158.2<br>-10.9<br>-48.0                                 |
| Sales Activity  Dollar Volume  New Listings  Active Listings   Sales to New Listings Ratio   4                                  | 2020<br>408<br>\$228,534,552<br>599<br>105<br>68.1                     | 2019<br>-7.7<br>9.0<br>-18.9<br>-27.8<br>59.8 | 2018<br>0.0<br>25.5<br>-1.5<br>-1.3<br>67.1        | October 2017 -11.1 27.3 -9.9 -4.0 69.0          | October 2015 -0.7 73.1 -35.3 -55.2 44.4          | 2013<br>24.4<br>138.2<br>-30.6<br>-60.0<br>38.0                | 2010<br>27.5<br>158.2<br>-10.9<br>-48.0<br>47.6                 |
| Sales Activity  Dollar Volume  New Listings  Active Listings  Sales to New Listings Ratio   Months of Inventory                 | 2020<br>408<br>\$228,534,552<br>599<br>105<br>68.1<br>2.6              | 2019 -7.7 9.0 -18.9 -27.8 59.8 3.3            | 2018<br>0.0<br>25.5<br>-1.5<br>-1.3<br>67.1<br>2.6 | October 2017 -11.1 27.3 -9.9 -4.0 69.0 2.4      | October 2015 -0.7 73.1 -35.3 -55.2 44.4 5.7      | 2013<br>24.4<br>138.2<br>-30.6<br>-60.0<br>38.0<br>8.0         | 2010<br>27.5<br>158.2<br>-10.9<br>-48.0<br>47.6<br>6.3          |
| Sales Activity  Dollar Volume  New Listings  Active Listings  Sales to New Listings Ratio   Months of Inventory   Average Price | 2020<br>408<br>\$228,534,552<br>599<br>105<br>68.1<br>2.6<br>\$560,134 | 2019 -7.7 9.0 -18.9 -27.8 59.8 3.3 18.1       | 2018  0.0  25.5  -1.5  -1.3  67.1  2.6  25.5       | October 2017 -11.1 27.3 -9.9 -4.0 69.0 2.4 43.2 | October 2015 -0.7 73.1 -35.3 -55.2 44.4 5.7 74.4 | 2013<br>24.4<br>138.2<br>-30.6<br>-60.0<br>38.0<br>8.0<br>91.5 | 2010<br>27.5<br>158.2<br>-10.9<br>-48.0<br>47.6<br>6.3<br>102.5 |