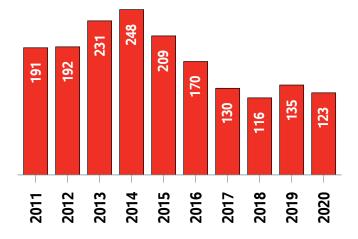

#### **London and St. Thomas MLS® Residential Market Activity**

**Sales Activity (October Year-to-date)** 

**New Listings (October Year-to-date)** 

**Active Listings** 1 (October Year-to-date)

Months of Inventory <sup>2</sup> (October Year-to-date)

<sup>&</sup>lt;sup>1</sup> The year-to-date active listings figure is a monthly average of the number of homes on the market at the end of each month so far this year

<sup>&</sup>lt;sup>2</sup> Average active listings January to the current month/average of sales January to the current month

|                                                                                                                               |                                                                                 | Compared to °                                        |                                            |                                                          |                                                        |                                                        |                                                                 |
|-------------------------------------------------------------------------------------------------------------------------------|---------------------------------------------------------------------------------|------------------------------------------------------|--------------------------------------------|----------------------------------------------------------|--------------------------------------------------------|--------------------------------------------------------|-----------------------------------------------------------------|
| Actual                                                                                                                        | October<br>2020                                                                 | October<br>2019                                      | October<br>2018                            | October<br>2017                                          | October<br>2015                                        | October<br>2013                                        | October<br>2010                                                 |
| Sales Activity                                                                                                                | 917                                                                             | 12.1                                                 | 22.1                                       | 28.4                                                     | 49.6                                                   | 64.6                                                   | 76.7                                                            |
| Dollar Volume                                                                                                                 | \$483,119,546                                                                   | 43.0                                                 | 70.4                                       | 106.6                                                    | 206.7                                                  | 256.1                                                  | 301.3                                                           |
| New Listings                                                                                                                  | 1,042                                                                           | 3.2                                                  | 3.3                                        | 37.5                                                     | 4.2                                                    | -0.2                                                   | 5.6                                                             |
| Active Listings                                                                                                               | 839                                                                             | -36.8                                                | -30.9                                      | -25.7                                                    | -65.0                                                  | -69.2                                                  | -68.3                                                           |
| Sales to New Listings Ratio <sup>1</sup>                                                                                      | 88.0                                                                            | 81.0                                                 | 74.4                                       | 94.2                                                     | 61.3                                                   | 53.4                                                   | 52.6                                                            |
| Months of Inventory 2                                                                                                         | 0.9                                                                             | 1.6                                                  | 1.6                                        | 1.6                                                      | 3.9                                                    | 4.9                                                    | 5.1                                                             |
| Average Price                                                                                                                 | \$526,848                                                                       | 27.5                                                 | 39.6                                       | 60.9                                                     | 105.1                                                  | 116.3                                                  | 127.1                                                           |
| Median Price                                                                                                                  | \$485,000                                                                       | 27.3                                                 | 36.6                                       | 61.7                                                     | 106.4                                                  | 119.5                                                  | 131.0                                                           |
| Sales to List Price Ratio                                                                                                     | 105.2                                                                           | 101.1                                                | 102.0                                      | 99.5                                                     | 97.4                                                   | 96.9                                                   | 97.0                                                            |
| Median Days on Market                                                                                                         | 8.0                                                                             | 14.0                                                 | 12.0                                       | 18.0                                                     | 29.0                                                   | 36.0                                                   | 36.0                                                            |
|                                                                                                                               |                                                                                 |                                                      |                                            |                                                          |                                                        |                                                        |                                                                 |
|                                                                                                                               |                                                                                 |                                                      |                                            | Compa                                                    | red to '                                               |                                                        |                                                                 |
| Year-to-date                                                                                                                  | October<br>2020                                                                 | October<br>2019                                      | October<br>2018                            | Compa<br>October<br>2017                                 | October<br>2015                                        | October<br>2013                                        | October<br>2010                                                 |
| Year-to-date Sales Activity                                                                                                   |                                                                                 |                                                      | ı                                          | October                                                  | October                                                | l                                                      |                                                                 |
|                                                                                                                               | 2020                                                                            | 2019                                                 | 2018                                       | October<br>2017                                          | October<br>2015                                        | 2013                                                   | 2010                                                            |
| Sales Activity                                                                                                                | 7,826                                                                           | <b>-</b> 0.6                                         | 2.6                                        | October<br>2017<br>-13.4                                 | October<br>2015<br>4.8                                 | 23.3                                                   | 21.5                                                            |
| Sales Activity  Dollar Volume                                                                                                 | 7,826<br>\$3,753,256,024                                                        | -0.6<br>16.7                                         | 2.6<br>33.6                                | October 2017 -13.4 25.8                                  | October<br>2015<br>4.8<br>91.4                         | 2013<br>23.3<br>142.3                                  | 2010<br>21.5<br>156.1                                           |
| Sales Activity  Dollar Volume  New Listings                                                                                   | 7,826<br>\$3,753,256,024<br>10,058                                              | -0.6<br>16.7<br>-8.6                                 | 2.6<br>33.6<br>-1.3                        | October 2017 -13.4 25.8 -12.0                            | October<br>2015<br>4.8<br>91.4<br>-20.5                | 2013<br>23.3<br>142.3<br>-18.5                         | 2010<br>21.5<br>156.1<br>-14.7                                  |
| Sales Activity  Dollar Volume  New Listings  Active Listings 3                                                                | 7,826<br>\$3,753,256,024<br>10,058<br>1,093                                     | -0.6<br>16.7<br>-8.6<br>-16.2                        | 2.6<br>33.6<br>-1.3<br>-3.1                | October 2017 -13.4 25.8 -12.0 -10.8                      | October 2015  4.8  91.4  -20.5  -58.3                  | 2013<br>23.3<br>142.3<br>-18.5<br>-60.5                | 2010<br>21.5<br>156.1<br>-14.7<br>-57.3                         |
| Sales Activity  Dollar Volume  New Listings  Active Listings   Sales to New Listings Ratio   4                                | 2020<br>7,826<br>\$3,753,256,024<br>10,058<br>1,093<br>77.8                     | -0.6<br>16.7<br>-8.6<br>-16.2<br>71.5                | 2.6<br>33.6<br>-1.3<br>-3.1<br>74.8        | October 2017 -13.4 25.8 -12.0 -10.8 79.0                 | October 2015  4.8  91.4  -20.5  -58.3  59.0            | 2013<br>23.3<br>142.3<br>-18.5<br>-60.5<br>51.4        | 2010<br>21.5<br>156.1<br>-14.7<br>-57.3<br>54.6                 |
| Sales Activity  Dollar Volume  New Listings  Active Listings  Sales to New Listings Ratio  Months of Inventory  5             | 2020<br>7,826<br>\$3,753,256,024<br>10,058<br>1,093<br>77.8<br>1.4              | 2019<br>-0.6<br>16.7<br>-8.6<br>-16.2<br>71.5<br>1.7 | 2.6<br>33.6<br>-1.3<br>-3.1<br>74.8<br>1.5 | October 2017 -13.4 25.8 -12.0 -10.8 79.0 1.4             | October 2015  4.8  91.4  -20.5  -58.3  59.0  3.5       | 2013<br>23.3<br>142.3<br>-18.5<br>-60.5<br>51.4<br>4.4 | 2010<br>21.5<br>156.1<br>-14.7<br>-57.3<br>54.6<br>4.0          |
| Sales Activity  Dollar Volume  New Listings  Active Listings  Sales to New Listings Ratio  Months of Inventory  Average Price | 2020<br>7,826<br>\$3,753,256,024<br>10,058<br>1,093<br>77.8<br>1.4<br>\$479,588 | 2019 -0.6 16.7 -8.6 -16.2 71.5 1.7 17.5              | 2.6<br>33.6<br>-1.3<br>-3.1<br>74.8<br>1.5 | October 2017  -13.4  25.8  -12.0  -10.8  79.0  1.4  45.2 | October 2015  4.8  91.4  -20.5  -58.3  59.0  3.5  82.6 | 2013 23.3 142.3 -18.5 -60.5 51.4 4.4 96.5              | 2010<br>21.5<br>156.1<br>-14.7<br>-57.3<br>54.6<br>4.0<br>110.8 |