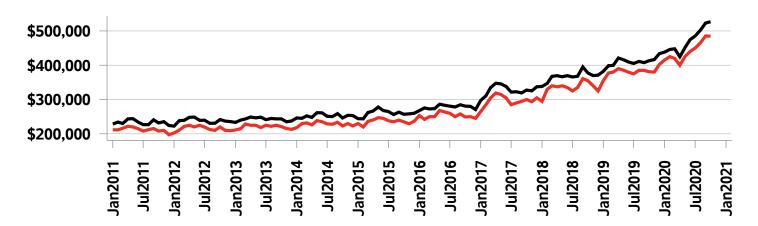

#### **London and St. Thomas MLS® Residential Market Activity**

Sales Activity (October only)

**Active Listings (October only)** 

**New Listings (October only)** 

**Months of Inventory (October only)** 

**Average Price and Median Price** 

#### **London and St. Thomas MLS® Residential Market Activity**

**Sales Activity (October Year-to-date)** 

**New Listings (October Year-to-date)** 

**Active Listings** 1 (October Year-to-date)

Months of Inventory <sup>2</sup> (October Year-to-date)

|                                                                                                                               |                                                                                 | Compared to °                                        |                                            |                                                          |                                                        |                                                        |                                                                 |
|-------------------------------------------------------------------------------------------------------------------------------|---------------------------------------------------------------------------------|------------------------------------------------------|--------------------------------------------|----------------------------------------------------------|--------------------------------------------------------|--------------------------------------------------------|-----------------------------------------------------------------|
| Actual                                                                                                                        | October<br>2020                                                                 | October<br>2019                                      | October<br>2018                            | October<br>2017                                          | October<br>2015                                        | October<br>2013                                        | October<br>2010                                                 |
| Sales Activity                                                                                                                | 917                                                                             | 12.1                                                 | 22.1                                       | 28.4                                                     | 49.6                                                   | 64.6                                                   | 76.7                                                            |
| Dollar Volume                                                                                                                 | \$483,119,546                                                                   | 43.0                                                 | 70.4                                       | 106.6                                                    | 206.7                                                  | 256.1                                                  | 301.3                                                           |
| New Listings                                                                                                                  | 1,042                                                                           | 3.2                                                  | 3.3                                        | 37.5                                                     | 4.2                                                    | -0.2                                                   | 5.6                                                             |
| Active Listings                                                                                                               | 839                                                                             | -36.8                                                | -30.9                                      | -25.7                                                    | -65.0                                                  | -69.2                                                  | -68.3                                                           |
| Sales to New Listings Ratio <sup>1</sup>                                                                                      | 88.0                                                                            | 81.0                                                 | 74.4                                       | 94.2                                                     | 61.3                                                   | 53.4                                                   | 52.6                                                            |
| Months of Inventory 2                                                                                                         | 0.9                                                                             | 1.6                                                  | 1.6                                        | 1.6                                                      | 3.9                                                    | 4.9                                                    | 5.1                                                             |
| Average Price                                                                                                                 | \$526,848                                                                       | 27.5                                                 | 39.6                                       | 60.9                                                     | 105.1                                                  | 116.3                                                  | 127.1                                                           |
| Median Price                                                                                                                  | \$485,000                                                                       | 27.3                                                 | 36.6                                       | 61.7                                                     | 106.4                                                  | 119.5                                                  | 131.0                                                           |
| Sales to List Price Ratio                                                                                                     | 105.2                                                                           | 101.1                                                | 102.0                                      | 99.5                                                     | 97.4                                                   | 96.9                                                   | 97.0                                                            |
| Median Days on Market                                                                                                         | 8.0                                                                             | 14.0                                                 | 12.0                                       | 18.0                                                     | 29.0                                                   | 36.0                                                   | 36.0                                                            |
|                                                                                                                               |                                                                                 |                                                      |                                            |                                                          |                                                        |                                                        |                                                                 |
|                                                                                                                               |                                                                                 |                                                      |                                            | Compa                                                    | red to '                                               |                                                        |                                                                 |
| Year-to-date                                                                                                                  | October<br>2020                                                                 | October<br>2019                                      | October<br>2018                            | Compa<br>October<br>2017                                 | October<br>2015                                        | October<br>2013                                        | October<br>2010                                                 |
| Year-to-date Sales Activity                                                                                                   |                                                                                 |                                                      | ı                                          | October                                                  | October                                                | l                                                      |                                                                 |
|                                                                                                                               | 2020                                                                            | 2019                                                 | 2018                                       | October<br>2017                                          | October<br>2015                                        | 2013                                                   | 2010                                                            |
| Sales Activity                                                                                                                | 7,826                                                                           | <b>-</b> 0.6                                         | 2.6                                        | October<br>2017<br>-13.4                                 | October<br>2015<br>4.8                                 | 23.3                                                   | 21.5                                                            |
| Sales Activity  Dollar Volume                                                                                                 | 7,826<br>\$3,753,256,024                                                        | -0.6<br>16.7                                         | 2.6<br>33.6                                | October 2017 -13.4 25.8                                  | October<br>2015<br>4.8<br>91.4                         | 2013<br>23.3<br>142.3                                  | 2010<br>21.5<br>156.1                                           |
| Sales Activity  Dollar Volume  New Listings                                                                                   | 7,826<br>\$3,753,256,024<br>10,058                                              | -0.6<br>16.7<br>-8.6                                 | 2.6<br>33.6<br>-1.3                        | October 2017 -13.4 25.8 -12.0                            | October<br>2015<br>4.8<br>91.4<br>-20.5                | 2013<br>23.3<br>142.3<br>-18.5                         | 2010<br>21.5<br>156.1<br>-14.7                                  |
| Sales Activity  Dollar Volume  New Listings  Active Listings 3                                                                | 7,826<br>\$3,753,256,024<br>10,058<br>1,093                                     | -0.6<br>16.7<br>-8.6<br>-16.2                        | 2.6<br>33.6<br>-1.3<br>-3.1                | October 2017 -13.4 25.8 -12.0 -10.8                      | October 2015  4.8  91.4  -20.5  -58.3                  | 2013<br>23.3<br>142.3<br>-18.5<br>-60.5                | 2010<br>21.5<br>156.1<br>-14.7<br>-57.3                         |
| Sales Activity  Dollar Volume  New Listings  Active Listings   Sales to New Listings Ratio   4                                | 2020<br>7,826<br>\$3,753,256,024<br>10,058<br>1,093<br>77.8                     | -0.6<br>16.7<br>-8.6<br>-16.2<br>71.5                | 2.6<br>33.6<br>-1.3<br>-3.1<br>74.8        | October 2017 -13.4 25.8 -12.0 -10.8 79.0                 | October 2015  4.8  91.4  -20.5  -58.3  59.0            | 2013<br>23.3<br>142.3<br>-18.5<br>-60.5<br>51.4        | 2010<br>21.5<br>156.1<br>-14.7<br>-57.3<br>54.6                 |
| Sales Activity  Dollar Volume  New Listings  Active Listings  Sales to New Listings Ratio  Months of Inventory  5             | 2020<br>7,826<br>\$3,753,256,024<br>10,058<br>1,093<br>77.8<br>1.4              | 2019<br>-0.6<br>16.7<br>-8.6<br>-16.2<br>71.5<br>1.7 | 2.6<br>33.6<br>-1.3<br>-3.1<br>74.8<br>1.5 | October 2017 -13.4 25.8 -12.0 -10.8 79.0 1.4             | October 2015  4.8  91.4  -20.5  -58.3  59.0  3.5       | 2013<br>23.3<br>142.3<br>-18.5<br>-60.5<br>51.4<br>4.4 | 2010<br>21.5<br>156.1<br>-14.7<br>-57.3<br>54.6<br>4.0          |
| Sales Activity  Dollar Volume  New Listings  Active Listings  Sales to New Listings Ratio  Months of Inventory  Average Price | 2020<br>7,826<br>\$3,753,256,024<br>10,058<br>1,093<br>77.8<br>1.4<br>\$479,588 | 2019 -0.6 16.7 -8.6 -16.2 71.5 1.7 17.5              | 2.6<br>33.6<br>-1.3<br>-3.1<br>74.8<br>1.5 | October 2017  -13.4  25.8  -12.0  -10.8  79.0  1.4  45.2 | October 2015  4.8  91.4  -20.5  -58.3  59.0  3.5  82.6 | 2013 23.3 142.3 -18.5 -60.5 51.4 4.4 96.5              | 2010<br>21.5<br>156.1<br>-14.7<br>-57.3<br>54.6<br>4.0<br>110.8 |