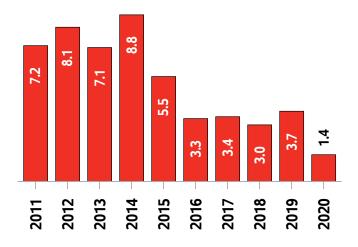

#### **London and St. Thomas MLS® Residential Market Activity**

**Sales Activity (October Year-to-date)** 

**New Listings (October Year-to-date)** 

**Active Listings** 1 (October Year-to-date)

Months of Inventory <sup>2</sup> (October Year-to-date)

Sales Activity (October Year-to-date)

**New Listings (October Year-to-date)** 

Active Listings 1 (October Year-to-date)

Months of Inventory <sup>2</sup> (October Year-to-date)

<sup>&</sup>lt;sup>1</sup> The year-to-date active listings figure is a monthly average of the number of homes on the market at the end of each month so far this year