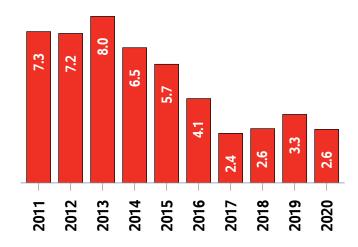

### Middlesex MLS® Residential Market Activity

New Listings (October only)

**Active Listings (October only)** 

**Months of Inventory (October only)** 

**Average Price and Median Price** 

#### Middlesex MLS® Residential Market Activity

Sales Activity (October Year-to-date)

**New Listings (October Year-to-date)** 

**Active Listings** 1 (October Year-to-date)

Months of Inventory <sup>2</sup> (October Year-to-date)

# Middlesex MLS® Residential Market Activity

|                                                                                                                                 |                                                                        | Compared to <sup>6</sup>                      |                                                    |                                                 |                                                  |                                                                |                                                                 |
|---------------------------------------------------------------------------------------------------------------------------------|------------------------------------------------------------------------|-----------------------------------------------|----------------------------------------------------|-------------------------------------------------|--------------------------------------------------|----------------------------------------------------------------|-----------------------------------------------------------------|
| Actual                                                                                                                          | October<br>2020                                                        | October<br>2019                               | October<br>2018                                    | October<br>2017                                 | October<br>2015                                  | October<br>2013                                                | October<br>2010                                                 |
| Sales Activity                                                                                                                  | 37                                                                     | -32.7                                         | -2.6                                               | -14.0                                           | 8.8                                              | -2.6                                                           | 48.0                                                            |
| Dollar Volume                                                                                                                   | \$26,957,821                                                           | 5.1                                           | 67.1                                               | 61.3                                            | 175.0                                            | 154.3                                                          | 278.5                                                           |
| New Listings                                                                                                                    | 52                                                                     | -7.1                                          | 0.0                                                | 23.8                                            | -37.3                                            | -27.8                                                          | 0.0                                                             |
| Active Listings                                                                                                                 | 89                                                                     | -30.5                                         | -21.9                                              | -1.1                                            | -63.8                                            | -62.8                                                          | -53.6                                                           |
| Sales to New Listings Ratio 1                                                                                                   | 71.2                                                                   | 98.2                                          | 73.1                                               | 102.4                                           | 41.0                                             | 52.8                                                           | 48.1                                                            |
| Months of Inventory <sup>2</sup>                                                                                                | 2.4                                                                    | 2.3                                           | 3.0                                                | 2.1                                             | 7.2                                              | 6.3                                                            | 7.7                                                             |
| Average Price                                                                                                                   | \$728,590                                                              | 56.2                                          | 71.7                                               | 87.4                                            | 152.7                                            | 161.2                                                          | 155.7                                                           |
| Median Price                                                                                                                    | \$625,100                                                              | 41.4                                          | 52.6                                               | 86.6                                            | 102.0                                            | 119.8                                                          | 123.3                                                           |
| Sales to List Price Ratio                                                                                                       | 103.7                                                                  | 98.6                                          | 100.6                                              | 98.1                                            | 96.3                                             | 96.5                                                           | 94.8                                                            |
| Median Days on Market                                                                                                           | 17.0                                                                   | 24.0                                          | 12.0                                               | 30.0                                            | 43.0                                             | 38.0                                                           | 57.0                                                            |
|                                                                                                                                 |                                                                        | Compared to 6                                 |                                                    |                                                 |                                                  |                                                                |                                                                 |
|                                                                                                                                 |                                                                        |                                               |                                                    | Compa                                           | red to 6                                         |                                                                |                                                                 |
| Year-to-date                                                                                                                    | October<br>2020                                                        | October<br>2019                               | October<br>2018                                    | Compa<br>October<br>2017                        | October<br>2015                                  | October<br>2013                                                | October<br>2010                                                 |
| Year-to-date Sales Activity                                                                                                     |                                                                        |                                               |                                                    | October                                         | October                                          |                                                                |                                                                 |
|                                                                                                                                 | 2020                                                                   | 2019                                          | 2018                                               | October<br>2017                                 | October<br>2015                                  | 2013                                                           | 2010                                                            |
| Sales Activity                                                                                                                  | 2020                                                                   | -7.7                                          | 0.0                                                | October<br>2017<br>-11.1                        | October<br>2015<br>-0.7                          | 24.4                                                           | 27.5                                                            |
| Sales Activity  Dollar Volume                                                                                                   | 2020<br>408<br>\$228,534,552                                           | -7.7<br>9.0                                   | 0.0<br>25.5                                        | October 2017 -11.1 27.3                         | October 2015<br>-0.7<br>73.1                     | 2013<br>24.4<br>138.2                                          | 2010<br>27.5<br>158.2                                           |
| Sales Activity  Dollar Volume  New Listings                                                                                     | 2020<br>408<br>\$228,534,552<br>599                                    | 2019<br>-7.7<br>9.0<br>-18.9                  | 2018<br>0.0<br>25.5<br>-1.5                        | October 2017 -11.1 27.3 -9.9                    | October 2015 -0.7 73.1 -35.3                     | 2013<br>24.4<br>138.2<br>-30.6                                 | 2010<br>27.5<br>158.2<br>-10.9                                  |
| Sales Activity  Dollar Volume  New Listings  Active Listings <sup>3</sup>                                                       | 2020<br>408<br>\$228,534,552<br>599<br>105                             | 2019<br>-7.7<br>9.0<br>-18.9<br>-27.8         | 2018<br>0.0<br>25.5<br>-1.5<br>-1.3                | October 2017 -11.1 27.3 -9.9 -4.0               | October 2015 -0.7 73.1 -35.3 -55.2               | 2013<br>24.4<br>138.2<br>-30.6<br>-60.0                        | 27.5<br>158.2<br>-10.9<br>-48.0                                 |
| Sales Activity  Dollar Volume  New Listings  Active Listings   Sales to New Listings Ratio   4                                  | 2020<br>408<br>\$228,534,552<br>599<br>105<br>68.1                     | 2019<br>-7.7<br>9.0<br>-18.9<br>-27.8<br>59.8 | 2018<br>0.0<br>25.5<br>-1.5<br>-1.3<br>67.1        | October 2017 -11.1 27.3 -9.9 -4.0 69.0          | October 2015 -0.7 73.1 -35.3 -55.2 44.4          | 2013<br>24.4<br>138.2<br>-30.6<br>-60.0<br>38.0                | 2010<br>27.5<br>158.2<br>-10.9<br>-48.0<br>47.6                 |
| Sales Activity  Dollar Volume  New Listings  Active Listings  Sales to New Listings Ratio   Months of Inventory                 | 2020<br>408<br>\$228,534,552<br>599<br>105<br>68.1<br>2.6              | 2019 -7.7 9.0 -18.9 -27.8 59.8 3.3            | 2018<br>0.0<br>25.5<br>-1.5<br>-1.3<br>67.1<br>2.6 | October 2017 -11.1 27.3 -9.9 -4.0 69.0 2.4      | October 2015 -0.7 73.1 -35.3 -55.2 44.4 5.7      | 2013<br>24.4<br>138.2<br>-30.6<br>-60.0<br>38.0<br>8.0         | 2010<br>27.5<br>158.2<br>-10.9<br>-48.0<br>47.6<br>6.3          |
| Sales Activity  Dollar Volume  New Listings  Active Listings  Sales to New Listings Ratio   Months of Inventory   Average Price | 2020<br>408<br>\$228,534,552<br>599<br>105<br>68.1<br>2.6<br>\$560,134 | 2019 -7.7 9.0 -18.9 -27.8 59.8 3.3 18.1       | 2018  0.0  25.5  -1.5  -1.3  67.1  2.6  25.5       | October 2017 -11.1 27.3 -9.9 -4.0 69.0 2.4 43.2 | October 2015 -0.7 73.1 -35.3 -55.2 44.4 5.7 74.4 | 2013<br>24.4<br>138.2<br>-30.6<br>-60.0<br>38.0<br>8.0<br>91.5 | 2010<br>27.5<br>158.2<br>-10.9<br>-48.0<br>47.6<br>6.3<br>102.5 |