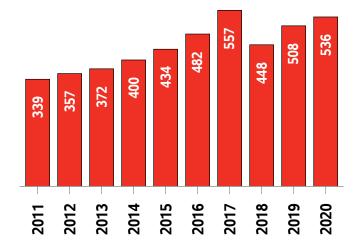

#### **London and St. Thomas MLS® Residential Market Activity**

**Sales Activity (October Year-to-date)** 

**New Listings (October Year-to-date)** 

**Active Listings** 1 (October Year-to-date)

Months of Inventory <sup>2</sup> (October Year-to-date)

Sales Activity (October Year-to-date)

**New Listings (October Year-to-date)** 

Active Listings 1 (October Year-to-date)

Months of Inventory <sup>2</sup> (October Year-to-date)

<sup>&</sup>lt;sup>1</sup> The year-to-date active listings figure is a monthly average of the number of homes on the market at the end of each month so far this year