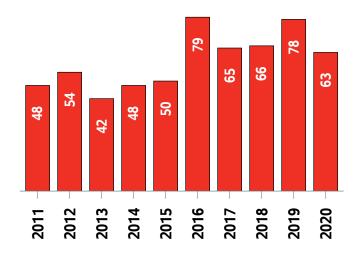

### Middlesex MLS® Residential Market Activity

New Listings (October only)

**Active Listings (October only)** 

**Months of Inventory (October only)** 

**Average Price and Median Price** 

#### Middlesex MLS® Residential Market Activity

Sales Activity (October Year-to-date)

**New Listings (October Year-to-date)** 

**Active Listings** 1 (October Year-to-date)

Months of Inventory <sup>2</sup> (October Year-to-date)

# Middlesex MLS® Residential Market Activity

|                                                                                                                                 |                                                                        | Compared to <sup>6</sup>                      |                                                    |                                                 |                                                  |                                                                |                                                                 |
|---------------------------------------------------------------------------------------------------------------------------------|------------------------------------------------------------------------|-----------------------------------------------|----------------------------------------------------|-------------------------------------------------|--------------------------------------------------|----------------------------------------------------------------|-----------------------------------------------------------------|
| Actual                                                                                                                          | October<br>2020                                                        | October<br>2019                               | October<br>2018                                    | October<br>2017                                 | October<br>2015                                  | October<br>2013                                                | October<br>2010                                                 |
| Sales Activity                                                                                                                  | 37                                                                     | -32.7                                         | -2.6                                               | -14.0                                           | 8.8                                              | -2.6                                                           | 48.0                                                            |
| Dollar Volume                                                                                                                   | \$26,957,821                                                           | 5.1                                           | 67.1                                               | 61.3                                            | 175.0                                            | 154.3                                                          | 278.5                                                           |
| New Listings                                                                                                                    | 52                                                                     | -7.1                                          | 0.0                                                | 23.8                                            | -37.3                                            | -27.8                                                          | 0.0                                                             |
| Active Listings                                                                                                                 | 89                                                                     | -30.5                                         | -21.9                                              | -1.1                                            | -63.8                                            | -62.8                                                          | -53.6                                                           |
| Sales to New Listings Ratio 1                                                                                                   | 71.2                                                                   | 98.2                                          | 73.1                                               | 102.4                                           | 41.0                                             | 52.8                                                           | 48.1                                                            |
| Months of Inventory <sup>2</sup>                                                                                                | 2.4                                                                    | 2.3                                           | 3.0                                                | 2.1                                             | 7.2                                              | 6.3                                                            | 7.7                                                             |
| Average Price                                                                                                                   | \$728,590                                                              | 56.2                                          | 71.7                                               | 87.4                                            | 152.7                                            | 161.2                                                          | 155.7                                                           |
| Median Price                                                                                                                    | \$625,100                                                              | 41.4                                          | 52.6                                               | 86.6                                            | 102.0                                            | 119.8                                                          | 123.3                                                           |
| Sales to List Price Ratio                                                                                                       | 103.7                                                                  | 98.6                                          | 100.6                                              | 98.1                                            | 96.3                                             | 96.5                                                           | 94.8                                                            |
| Median Days on Market                                                                                                           | 17.0                                                                   | 24.0                                          | 12.0                                               | 30.0                                            | 43.0                                             | 38.0                                                           | 57.0                                                            |
|                                                                                                                                 |                                                                        | Compared to 6                                 |                                                    |                                                 |                                                  |                                                                |                                                                 |
|                                                                                                                                 |                                                                        |                                               |                                                    | Compa                                           | red to 6                                         |                                                                |                                                                 |
| Year-to-date                                                                                                                    | October<br>2020                                                        | October<br>2019                               | October<br>2018                                    | Compa<br>October<br>2017                        | October<br>2015                                  | October<br>2013                                                | October<br>2010                                                 |
| Year-to-date Sales Activity                                                                                                     |                                                                        |                                               |                                                    | October                                         | October                                          |                                                                |                                                                 |
|                                                                                                                                 | 2020                                                                   | 2019                                          | 2018                                               | October<br>2017                                 | October<br>2015                                  | 2013                                                           | 2010                                                            |
| Sales Activity                                                                                                                  | 2020                                                                   | -7.7                                          | 0.0                                                | October<br>2017<br>-11.1                        | October<br>2015<br>-0.7                          | 24.4                                                           | 27.5                                                            |
| Sales Activity  Dollar Volume                                                                                                   | 2020<br>408<br>\$228,534,552                                           | -7.7<br>9.0                                   | 0.0<br>25.5                                        | October 2017 -11.1 27.3                         | October 2015<br>-0.7<br>73.1                     | 2013<br>24.4<br>138.2                                          | 2010<br>27.5<br>158.2                                           |
| Sales Activity  Dollar Volume  New Listings                                                                                     | 2020<br>408<br>\$228,534,552<br>599                                    | 2019<br>-7.7<br>9.0<br>-18.9                  | 2018<br>0.0<br>25.5<br>-1.5                        | October 2017 -11.1 27.3 -9.9                    | October 2015 -0.7 73.1 -35.3                     | 2013<br>24.4<br>138.2<br>-30.6                                 | 2010<br>27.5<br>158.2<br>-10.9                                  |
| Sales Activity  Dollar Volume  New Listings  Active Listings <sup>3</sup>                                                       | 2020<br>408<br>\$228,534,552<br>599<br>105                             | 2019<br>-7.7<br>9.0<br>-18.9<br>-27.8         | 2018<br>0.0<br>25.5<br>-1.5<br>-1.3                | October 2017 -11.1 27.3 -9.9 -4.0               | October 2015 -0.7 73.1 -35.3 -55.2               | 2013<br>24.4<br>138.2<br>-30.6<br>-60.0                        | 27.5<br>158.2<br>-10.9<br>-48.0                                 |
| Sales Activity  Dollar Volume  New Listings  Active Listings   Sales to New Listings Ratio   4                                  | 2020<br>408<br>\$228,534,552<br>599<br>105<br>68.1                     | 2019<br>-7.7<br>9.0<br>-18.9<br>-27.8<br>59.8 | 2018<br>0.0<br>25.5<br>-1.5<br>-1.3<br>67.1        | October 2017 -11.1 27.3 -9.9 -4.0 69.0          | October 2015 -0.7 73.1 -35.3 -55.2 44.4          | 2013<br>24.4<br>138.2<br>-30.6<br>-60.0<br>38.0                | 2010<br>27.5<br>158.2<br>-10.9<br>-48.0<br>47.6                 |
| Sales Activity  Dollar Volume  New Listings  Active Listings  Sales to New Listings Ratio   Months of Inventory                 | 2020<br>408<br>\$228,534,552<br>599<br>105<br>68.1<br>2.6              | 2019 -7.7 9.0 -18.9 -27.8 59.8 3.3            | 2018<br>0.0<br>25.5<br>-1.5<br>-1.3<br>67.1<br>2.6 | October 2017 -11.1 27.3 -9.9 -4.0 69.0 2.4      | October 2015 -0.7 73.1 -35.3 -55.2 44.4 5.7      | 2013<br>24.4<br>138.2<br>-30.6<br>-60.0<br>38.0<br>8.0         | 2010<br>27.5<br>158.2<br>-10.9<br>-48.0<br>47.6<br>6.3          |
| Sales Activity  Dollar Volume  New Listings  Active Listings  Sales to New Listings Ratio   Months of Inventory   Average Price | 2020<br>408<br>\$228,534,552<br>599<br>105<br>68.1<br>2.6<br>\$560,134 | 2019 -7.7 9.0 -18.9 -27.8 59.8 3.3 18.1       | 2018  0.0  25.5  -1.5  -1.3  67.1  2.6  25.5       | October 2017 -11.1 27.3 -9.9 -4.0 69.0 2.4 43.2 | October 2015 -0.7 73.1 -35.3 -55.2 44.4 5.7 74.4 | 2013<br>24.4<br>138.2<br>-30.6<br>-60.0<br>38.0<br>8.0<br>91.5 | 2010<br>27.5<br>158.2<br>-10.9<br>-48.0<br>47.6<br>6.3<br>102.5 |