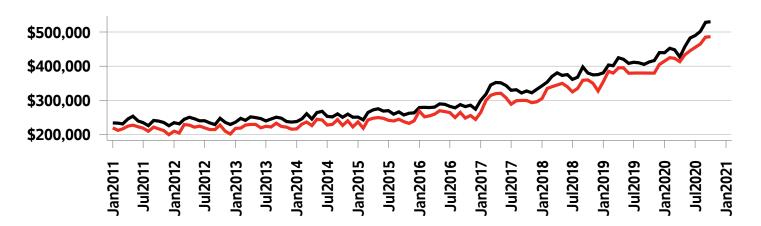

### Middlesex MLS® Residential Market Activity

New Listings (October only)

**Active Listings (October only)** 

**Months of Inventory (October only)** 

**Average Price and Median Price** 

# Middlesex MLS® Residential Market Activity

|                                                                                                                                 |                                                                        | Compared to <sup>6</sup>                      |                                                    |                                                 |                                                  |                                                                |                                                                 |
|---------------------------------------------------------------------------------------------------------------------------------|------------------------------------------------------------------------|-----------------------------------------------|----------------------------------------------------|-------------------------------------------------|--------------------------------------------------|----------------------------------------------------------------|-----------------------------------------------------------------|
| Actual                                                                                                                          | October<br>2020                                                        | October<br>2019                               | October<br>2018                                    | October<br>2017                                 | October<br>2015                                  | October<br>2013                                                | October<br>2010                                                 |
| Sales Activity                                                                                                                  | 37                                                                     | -32.7                                         | -2.6                                               | -14.0                                           | 8.8                                              | -2.6                                                           | 48.0                                                            |
| Dollar Volume                                                                                                                   | \$26,957,821                                                           | 5.1                                           | 67.1                                               | 61.3                                            | 175.0                                            | 154.3                                                          | 278.5                                                           |
| New Listings                                                                                                                    | 52                                                                     | -7.1                                          | 0.0                                                | 23.8                                            | -37.3                                            | -27.8                                                          | 0.0                                                             |
| Active Listings                                                                                                                 | 89                                                                     | -30.5                                         | -21.9                                              | -1.1                                            | -63.8                                            | -62.8                                                          | -53.6                                                           |
| Sales to New Listings Ratio 1                                                                                                   | 71.2                                                                   | 98.2                                          | 73.1                                               | 102.4                                           | 41.0                                             | 52.8                                                           | 48.1                                                            |
| Months of Inventory <sup>2</sup>                                                                                                | 2.4                                                                    | 2.3                                           | 3.0                                                | 2.1                                             | 7.2                                              | 6.3                                                            | 7.7                                                             |
| Average Price                                                                                                                   | \$728,590                                                              | 56.2                                          | 71.7                                               | 87.4                                            | 152.7                                            | 161.2                                                          | 155.7                                                           |
| Median Price                                                                                                                    | \$625,100                                                              | 41.4                                          | 52.6                                               | 86.6                                            | 102.0                                            | 119.8                                                          | 123.3                                                           |
| Sales to List Price Ratio                                                                                                       | 103.7                                                                  | 98.6                                          | 100.6                                              | 98.1                                            | 96.3                                             | 96.5                                                           | 94.8                                                            |
| Median Days on Market                                                                                                           | 17.0                                                                   | 24.0                                          | 12.0                                               | 30.0                                            | 43.0                                             | 38.0                                                           | 57.0                                                            |
|                                                                                                                                 |                                                                        | Compared to 6                                 |                                                    |                                                 |                                                  |                                                                |                                                                 |
|                                                                                                                                 |                                                                        |                                               |                                                    | Compa                                           | red to 6                                         |                                                                |                                                                 |
| Year-to-date                                                                                                                    | October<br>2020                                                        | October<br>2019                               | October<br>2018                                    | Compa<br>October<br>2017                        | October<br>2015                                  | October<br>2013                                                | October<br>2010                                                 |
| Year-to-date Sales Activity                                                                                                     |                                                                        |                                               |                                                    | October                                         | October                                          |                                                                |                                                                 |
|                                                                                                                                 | 2020                                                                   | 2019                                          | 2018                                               | October<br>2017                                 | October<br>2015                                  | 2013                                                           | 2010                                                            |
| Sales Activity                                                                                                                  | 2020                                                                   | -7.7                                          | 0.0                                                | October<br>2017<br>-11.1                        | October<br>2015<br>-0.7                          | 24.4                                                           | 27.5                                                            |
| Sales Activity  Dollar Volume                                                                                                   | 2020<br>408<br>\$228,534,552                                           | -7.7<br>9.0                                   | 0.0<br>25.5                                        | October 2017 -11.1 27.3                         | October 2015<br>-0.7<br>73.1                     | 2013<br>24.4<br>138.2                                          | 2010<br>27.5<br>158.2                                           |
| Sales Activity  Dollar Volume  New Listings                                                                                     | 2020<br>408<br>\$228,534,552<br>599                                    | 2019<br>-7.7<br>9.0<br>-18.9                  | 2018<br>0.0<br>25.5<br>-1.5                        | October 2017 -11.1 27.3 -9.9                    | October 2015 -0.7 73.1 -35.3                     | 2013<br>24.4<br>138.2<br>-30.6                                 | 2010<br>27.5<br>158.2<br>-10.9                                  |
| Sales Activity  Dollar Volume  New Listings  Active Listings <sup>3</sup>                                                       | 2020<br>408<br>\$228,534,552<br>599<br>105                             | 2019<br>-7.7<br>9.0<br>-18.9<br>-27.8         | 2018<br>0.0<br>25.5<br>-1.5<br>-1.3                | October 2017 -11.1 27.3 -9.9 -4.0               | October 2015 -0.7 73.1 -35.3 -55.2               | 2013<br>24.4<br>138.2<br>-30.6<br>-60.0                        | 27.5<br>158.2<br>-10.9<br>-48.0                                 |
| Sales Activity  Dollar Volume  New Listings  Active Listings   Sales to New Listings Ratio   4                                  | 2020<br>408<br>\$228,534,552<br>599<br>105<br>68.1                     | 2019<br>-7.7<br>9.0<br>-18.9<br>-27.8<br>59.8 | 2018<br>0.0<br>25.5<br>-1.5<br>-1.3<br>67.1        | October 2017 -11.1 27.3 -9.9 -4.0 69.0          | October 2015 -0.7 73.1 -35.3 -55.2 44.4          | 2013<br>24.4<br>138.2<br>-30.6<br>-60.0<br>38.0                | 2010<br>27.5<br>158.2<br>-10.9<br>-48.0<br>47.6                 |
| Sales Activity  Dollar Volume  New Listings  Active Listings  Sales to New Listings Ratio   Months of Inventory                 | 2020<br>408<br>\$228,534,552<br>599<br>105<br>68.1<br>2.6              | 2019 -7.7 9.0 -18.9 -27.8 59.8 3.3            | 2018<br>0.0<br>25.5<br>-1.5<br>-1.3<br>67.1<br>2.6 | October 2017 -11.1 27.3 -9.9 -4.0 69.0 2.4      | October 2015 -0.7 73.1 -35.3 -55.2 44.4 5.7      | 2013<br>24.4<br>138.2<br>-30.6<br>-60.0<br>38.0<br>8.0         | 2010<br>27.5<br>158.2<br>-10.9<br>-48.0<br>47.6<br>6.3          |
| Sales Activity  Dollar Volume  New Listings  Active Listings  Sales to New Listings Ratio   Months of Inventory   Average Price | 2020<br>408<br>\$228,534,552<br>599<br>105<br>68.1<br>2.6<br>\$560,134 | 2019 -7.7 9.0 -18.9 -27.8 59.8 3.3 18.1       | 2018  0.0  25.5  -1.5  -1.3  67.1  2.6  25.5       | October 2017 -11.1 27.3 -9.9 -4.0 69.0 2.4 43.2 | October 2015 -0.7 73.1 -35.3 -55.2 44.4 5.7 74.4 | 2013<br>24.4<br>138.2<br>-30.6<br>-60.0<br>38.0<br>8.0<br>91.5 | 2010<br>27.5<br>158.2<br>-10.9<br>-48.0<br>47.6<br>6.3<br>102.5 |