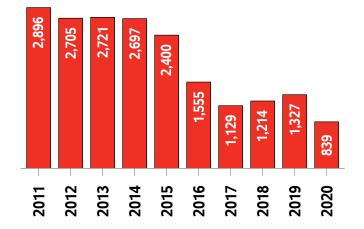

#### **London and St. Thomas MLS® Residential Market Activity**

Sales Activity (October only)

**Active Listings (October only)** 

**New Listings (October only)** 

**Months of Inventory (October only)** 

**Average Price and Median Price** 

|                                                                                                                               |                                                                                 | Compared to °                                        |                                            |                                                          |                                                        |                                                        |                                                                 |
|-------------------------------------------------------------------------------------------------------------------------------|---------------------------------------------------------------------------------|------------------------------------------------------|--------------------------------------------|----------------------------------------------------------|--------------------------------------------------------|--------------------------------------------------------|-----------------------------------------------------------------|
| Actual                                                                                                                        | October<br>2020                                                                 | October<br>2019                                      | October<br>2018                            | October<br>2017                                          | October<br>2015                                        | October<br>2013                                        | October<br>2010                                                 |
| Sales Activity                                                                                                                | 917                                                                             | 12.1                                                 | 22.1                                       | 28.4                                                     | 49.6                                                   | 64.6                                                   | 76.7                                                            |
| Dollar Volume                                                                                                                 | \$483,119,546                                                                   | 43.0                                                 | 70.4                                       | 106.6                                                    | 206.7                                                  | 256.1                                                  | 301.3                                                           |
| New Listings                                                                                                                  | 1,042                                                                           | 3.2                                                  | 3.3                                        | 37.5                                                     | 4.2                                                    | -0.2                                                   | 5.6                                                             |
| Active Listings                                                                                                               | 839                                                                             | -36.8                                                | -30.9                                      | -25.7                                                    | -65.0                                                  | -69.2                                                  | -68.3                                                           |
| Sales to New Listings Ratio <sup>1</sup>                                                                                      | 88.0                                                                            | 81.0                                                 | 74.4                                       | 94.2                                                     | 61.3                                                   | 53.4                                                   | 52.6                                                            |
| Months of Inventory 2                                                                                                         | 0.9                                                                             | 1.6                                                  | 1.6                                        | 1.6                                                      | 3.9                                                    | 4.9                                                    | 5.1                                                             |
| Average Price                                                                                                                 | \$526,848                                                                       | 27.5                                                 | 39.6                                       | 60.9                                                     | 105.1                                                  | 116.3                                                  | 127.1                                                           |
| Median Price                                                                                                                  | \$485,000                                                                       | 27.3                                                 | 36.6                                       | 61.7                                                     | 106.4                                                  | 119.5                                                  | 131.0                                                           |
| Sales to List Price Ratio                                                                                                     | 105.2                                                                           | 101.1                                                | 102.0                                      | 99.5                                                     | 97.4                                                   | 96.9                                                   | 97.0                                                            |
| Median Days on Market                                                                                                         | 8.0                                                                             | 14.0                                                 | 12.0                                       | 18.0                                                     | 29.0                                                   | 36.0                                                   | 36.0                                                            |
|                                                                                                                               |                                                                                 |                                                      |                                            |                                                          |                                                        |                                                        |                                                                 |
|                                                                                                                               |                                                                                 |                                                      |                                            | Compa                                                    | red to '                                               |                                                        |                                                                 |
| Year-to-date                                                                                                                  | October<br>2020                                                                 | October<br>2019                                      | October<br>2018                            | Compa<br>October<br>2017                                 | October<br>2015                                        | October<br>2013                                        | October<br>2010                                                 |
| Year-to-date Sales Activity                                                                                                   |                                                                                 |                                                      | ı                                          | October                                                  | October                                                | l                                                      |                                                                 |
|                                                                                                                               | 2020                                                                            | 2019                                                 | 2018                                       | October<br>2017                                          | October<br>2015                                        | 2013                                                   | 2010                                                            |
| Sales Activity                                                                                                                | 7,826                                                                           | <b>-</b> 0.6                                         | 2.6                                        | October<br>2017<br>-13.4                                 | October<br>2015<br>4.8                                 | 23.3                                                   | 21.5                                                            |
| Sales Activity  Dollar Volume                                                                                                 | 7,826<br>\$3,753,256,024                                                        | -0.6<br>16.7                                         | 2.6<br>33.6                                | October 2017 -13.4 25.8                                  | October<br>2015<br>4.8<br>91.4                         | 2013<br>23.3<br>142.3                                  | 2010<br>21.5<br>156.1                                           |
| Sales Activity  Dollar Volume  New Listings                                                                                   | 7,826<br>\$3,753,256,024<br>10,058                                              | -0.6<br>16.7<br>-8.6                                 | 2.6<br>33.6<br>-1.3                        | October 2017 -13.4 25.8 -12.0                            | October<br>2015<br>4.8<br>91.4<br>-20.5                | 2013<br>23.3<br>142.3<br>-18.5                         | 2010<br>21.5<br>156.1<br>-14.7                                  |
| Sales Activity  Dollar Volume  New Listings  Active Listings 3                                                                | 7,826<br>\$3,753,256,024<br>10,058<br>1,093                                     | -0.6<br>16.7<br>-8.6<br>-16.2                        | 2.6<br>33.6<br>-1.3<br>-3.1                | October 2017 -13.4 25.8 -12.0 -10.8                      | October 2015  4.8  91.4  -20.5  -58.3                  | 2013<br>23.3<br>142.3<br>-18.5<br>-60.5                | 2010<br>21.5<br>156.1<br>-14.7<br>-57.3                         |
| Sales Activity  Dollar Volume  New Listings  Active Listings   Sales to New Listings Ratio   4                                | 2020<br>7,826<br>\$3,753,256,024<br>10,058<br>1,093<br>77.8                     | -0.6<br>16.7<br>-8.6<br>-16.2<br>71.5                | 2.6<br>33.6<br>-1.3<br>-3.1<br>74.8        | October 2017 -13.4 25.8 -12.0 -10.8 79.0                 | October 2015  4.8  91.4  -20.5  -58.3  59.0            | 2013<br>23.3<br>142.3<br>-18.5<br>-60.5<br>51.4        | 2010<br>21.5<br>156.1<br>-14.7<br>-57.3<br>54.6                 |
| Sales Activity  Dollar Volume  New Listings  Active Listings  Sales to New Listings Ratio  Months of Inventory  5             | 2020<br>7,826<br>\$3,753,256,024<br>10,058<br>1,093<br>77.8<br>1.4              | 2019<br>-0.6<br>16.7<br>-8.6<br>-16.2<br>71.5<br>1.7 | 2.6<br>33.6<br>-1.3<br>-3.1<br>74.8<br>1.5 | October 2017 -13.4 25.8 -12.0 -10.8 79.0 1.4             | October 2015  4.8  91.4  -20.5  -58.3  59.0  3.5       | 2013<br>23.3<br>142.3<br>-18.5<br>-60.5<br>51.4<br>4.4 | 2010<br>21.5<br>156.1<br>-14.7<br>-57.3<br>54.6<br>4.0          |
| Sales Activity  Dollar Volume  New Listings  Active Listings  Sales to New Listings Ratio  Months of Inventory  Average Price | 2020<br>7,826<br>\$3,753,256,024<br>10,058<br>1,093<br>77.8<br>1.4<br>\$479,588 | 2019 -0.6 16.7 -8.6 -16.2 71.5 1.7 17.5              | 2.6<br>33.6<br>-1.3<br>-3.1<br>74.8<br>1.5 | October 2017  -13.4  25.8  -12.0  -10.8  79.0  1.4  45.2 | October 2015  4.8  91.4  -20.5  -58.3  59.0  3.5  82.6 | 2013 23.3 142.3 -18.5 -60.5 51.4 4.4 96.5              | 2010<br>21.5<br>156.1<br>-14.7<br>-57.3<br>54.6<br>4.0<br>110.8 |