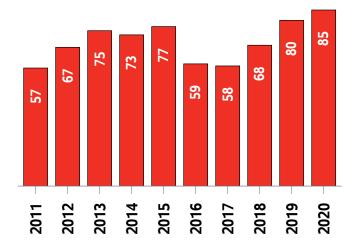

#### **London and St. Thomas MLS® Residential Market Activity**

**Sales Activity (October Year-to-date)** 

**New Listings (October Year-to-date)** 

**Active Listings** 1 (October Year-to-date)

Months of Inventory <sup>2</sup> (October Year-to-date)

Sales Activity (October Year-to-date)

**New Listings (October Year-to-date)** 

Active Listings 1 (October Year-to-date)

Months of Inventory <sup>2</sup> (October Year-to-date)

<sup>&</sup>lt;sup>1</sup> The year-to-date active listings figure is a monthly average of the number of homes on the market at the end of each month so far this year