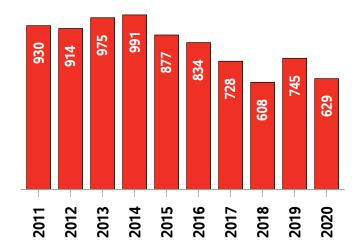

### Elgin MLS® Residential Market Activity

Sales Activity (October only)

**New Listings (October only)** 

**Active Listings (October only)** 

**Months of Inventory (October only)** 

**Average Price and Median Price** 

#### Elgin MLS® Residential Market Activity

|                                                                                                                               |                                                                       | Compared to <sup>6</sup>                             |                                                             |                                                   |                                                         |                                                        |                                                         |  |
|-------------------------------------------------------------------------------------------------------------------------------|-----------------------------------------------------------------------|------------------------------------------------------|-------------------------------------------------------------|---------------------------------------------------|---------------------------------------------------------|--------------------------------------------------------|---------------------------------------------------------|--|
| Actual                                                                                                                        | October<br>2020                                                       | October<br>2019                                      | October<br>2018                                             | October<br>2017                                   | October<br>2015                                         | October<br>2013                                        | October<br>2010                                         |  |
| Sales Activity                                                                                                                | 63                                                                    | 50.0                                                 | 50.0                                                        | 14.5                                              | 103.2                                                   | 90.9                                                   | 110.0                                                   |  |
| Dollar Volume                                                                                                                 | \$28,830,400                                                          | 70.5                                                 | 86.6                                                        | 72.1                                              | 341.4                                                   | 306.4                                                  | 532.3                                                   |  |
| New Listings                                                                                                                  | 68                                                                    | -4.2                                                 | 17.2                                                        | 38.8                                              | -5.6                                                    | -12.8                                                  | 3.0                                                     |  |
| Active Listings                                                                                                               | 69                                                                    | -46.1                                                | -40.0                                                       | -36.1                                             | -76.8                                                   | -79.0                                                  | -76.1                                                   |  |
| Sales to New Listings Ratio 1                                                                                                 | 92.6                                                                  | 59.2                                                 | 72.4                                                        | 112.2                                             | 43.1                                                    | 42.3                                                   | 45.5                                                    |  |
| Months of Inventory 2                                                                                                         | 1.1                                                                   | 3.0                                                  | 2.7                                                         | 2.0                                               | 9.6                                                     | 10.0                                                   | 9.6                                                     |  |
| Average Price                                                                                                                 | \$457,625                                                             | 13.7                                                 | 24.4                                                        | 50.2                                              | 117.2                                                   | 112.9                                                  | 201.1                                                   |  |
| Median Price                                                                                                                  | \$435,000                                                             | 14.9                                                 | 39.9                                                        | 58.2                                              | 128.9                                                   | 133.2                                                  | 166.9                                                   |  |
| Sales to List Price Ratio                                                                                                     | 100.8                                                                 | 99.0                                                 | 98.2                                                        | 96.7                                              | 94.5                                                    | 93.7                                                   | 93.9                                                    |  |
| Median Days on Market                                                                                                         | 14.0                                                                  | 17.5                                                 | 22.5                                                        | 32.0                                              | 53.0                                                    | 65.0                                                   | 57.5                                                    |  |
|                                                                                                                               | <u> </u>                                                              |                                                      |                                                             |                                                   |                                                         |                                                        |                                                         |  |
|                                                                                                                               |                                                                       |                                                      |                                                             | Compa                                             | red to °                                                |                                                        |                                                         |  |
| Year-to-date                                                                                                                  | October<br>2020                                                       | October<br>2019                                      | October<br>2018                                             | Compa<br>October<br>2017                          | October<br>2015                                         | October<br>2013                                        | October<br>2010                                         |  |
| Year-to-date Sales Activity                                                                                                   |                                                                       |                                                      |                                                             | October                                           | October                                                 |                                                        |                                                         |  |
|                                                                                                                               | 2020                                                                  | 2019                                                 | 2018                                                        | October<br>2017                                   | October<br>2015                                         | 2013                                                   | 2010                                                    |  |
| Sales Activity                                                                                                                | 2020<br>500                                                           | 5.3                                                  | <b>2018</b> 11.6                                            | October<br>2017<br>-10.2                          | October<br>2015<br>8.9                                  | <b>2013</b> 35.9                                       | 29.5                                                    |  |
| Sales Activity  Dollar Volume                                                                                                 | <b>2020 500</b> \$218,287,725                                         | 5.3<br>24.2                                          | 2018<br>11.6<br>48.4                                        | October 2017 -10.2 38.2                           | October<br>2015<br>8.9<br>100.4                         | 35.9<br>161.5                                          | 2010<br>29.5<br>186.7                                   |  |
| Sales Activity  Dollar Volume  New Listings                                                                                   | 2020<br>500<br>\$218,287,725<br>629                                   | 5.3<br>24.2<br>-15.6                                 | 2018<br>11.6<br>48.4<br>3.5                                 | October<br>2017<br>-10.2<br>38.2<br>-13.6         | October<br>2015<br>8.9<br>100.4<br>-28.3                | 2013<br>35.9<br>161.5<br>-35.5                         | 29.5<br>186.7<br>-31.9                                  |  |
| Sales Activity  Dollar Volume  New Listings  Active Listings                                                                  | 2020<br>500<br>\$218,287,725<br>629<br>92                             | 2019<br>5.3<br>24.2<br>-15.6<br>-28.8                | 2018<br>11.6<br>48.4<br>3.5<br>-12.2                        | October 2017 -10.2 38.2 -13.6 -31.9               | October<br>2015<br>8.9<br>100.4<br>-28.3<br>-70.6       | 2013<br>35.9<br>161.5<br>-35.5<br>-74.2                | 29.5<br>186.7<br>-31.9<br>-71.7                         |  |
| Sales Activity  Dollar Volume  New Listings  Active Listings   Sales to New Listings Ratio   4                                | 2020<br>500<br>\$218,287,725<br>629<br>92<br>79.5                     | 2019<br>5.3<br>24.2<br>-15.6<br>-28.8<br>63.8        | 2018<br>11.6<br>48.4<br>3.5<br>-12.2<br>73.7                | October 2017 -10.2 38.2 -13.6 -31.9 76.5          | October 2015  8.9  100.4  -28.3  -70.6  52.3            | 2013<br>35.9<br>161.5<br>-35.5<br>-74.2<br>37.7        | 29.5<br>186.7<br>-31.9<br>-71.7<br>41.8                 |  |
| Sales Activity  Dollar Volume  New Listings  Active Listings  Sales to New Listings Ratio  Months of Inventory                | 2020<br>500<br>\$218,287,725<br>629<br>92<br>79.5<br>1.8              | 2019<br>5.3<br>24.2<br>-15.6<br>-28.8<br>63.8<br>2.7 | 2018<br>11.6<br>48.4<br>3.5<br>-12.2<br>73.7<br>2.3         | October 2017 -10.2 38.2 -13.6 -31.9 76.5 2.4      | October 2015  8.9  100.4  -28.3  -70.6  52.3  6.8       | 2013<br>35.9<br>161.5<br>-35.5<br>-74.2<br>37.7<br>9.7 | 29.5<br>186.7<br>-31.9<br>-71.7<br>41.8<br>8.4          |  |
| Sales Activity  Dollar Volume  New Listings  Active Listings  Sales to New Listings Ratio  Months of Inventory  Average Price | 2020<br>500<br>\$218,287,725<br>629<br>92<br>79.5<br>1.8<br>\$436,575 | 2019 5.3 24.2 -15.6 -28.8 63.8 2.7 18.0              | 2018<br>11.6<br>48.4<br>3.5<br>-12.2<br>73.7<br>2.3<br>33.0 | October 2017 -10.2 38.2 -13.6 -31.9 76.5 2.4 53.9 | October 2015  8.9  100.4  -28.3  -70.6  52.3  6.8  83.9 | 2013<br>35.9<br>161.5<br>-35.5<br>-74.2<br>37.7<br>9.7 | 29.5<br>186.7<br>-31.9<br>-71.7<br>41.8<br>8.4<br>121.3 |  |