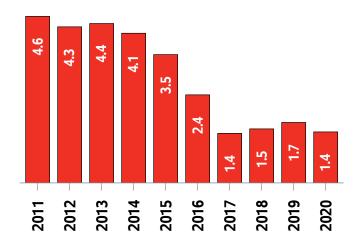

### Elgin MLS® Residential Market Activity

Sales Activity (October only)

**New Listings (October only)** 

**Active Listings (October only)** 

**Months of Inventory (October only)** 

**Average Price and Median Price** 

Sales Activity (October Year-to-date)

**New Listings (October Year-to-date)** 

Active Listings 1 (October Year-to-date)

Months of Inventory <sup>2</sup> (October Year-to-date)

<sup>&</sup>lt;sup>1</sup> The year-to-date active listings figure is a monthly average of the number of homes on the market at the end of each month so far this year