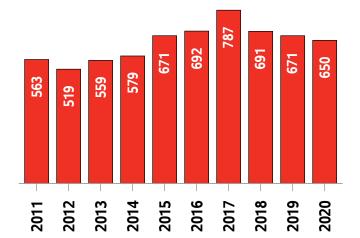

#### **London and St. Thomas MLS® Residential Market Activity**

Sales Activity (October only)

**Active Listings (October only)** 

**New Listings (October only)** 

**Months of Inventory (October only)** 

**Average Price and Median Price** 

# **London MLS® Residential Market Activity**

|                                                                                                                                 |                                                                              | Compared to <sup>6</sup>                      |                                              |                                                         |                                                        |                                                                |                                                                 |
|---------------------------------------------------------------------------------------------------------------------------------|------------------------------------------------------------------------------|-----------------------------------------------|----------------------------------------------|---------------------------------------------------------|--------------------------------------------------------|----------------------------------------------------------------|-----------------------------------------------------------------|
| Actual                                                                                                                          | October<br>2020                                                              | October<br>2019                               | October<br>2018                              | October<br>2017                                         | October<br>2015                                        | October<br>2013                                                | October<br>2010                                                 |
| Sales Activity                                                                                                                  | 690                                                                          | 15.0                                          | 23.4                                         | 36.1                                                    | 50.0                                                   | 69.1                                                           | 78.8                                                            |
| Dollar Volume                                                                                                                   | \$365,704,012                                                                | 47.8                                          | 72.1                                         | 120.1                                                   | 208.7                                                  | 261.1                                                          | 299.9                                                           |
| New Listings                                                                                                                    | 753                                                                          | 3.7                                           | 0.1                                          | 38.2                                                    | 7.0                                                    | 0.3                                                            | 0.9                                                             |
| Active Listings                                                                                                                 | 548                                                                          | -35.4                                         | -29.6                                        | -23.2                                                   | -62.4                                                  | -67.1                                                          | -69.3                                                           |
| Sales to New Listings Ratio 1                                                                                                   | 91.6                                                                         | 82.6                                          | 74.3                                         | 93.0                                                    | 65.3                                                   | 54.3                                                           | 51.7                                                            |
| Months of Inventory <sup>2</sup>                                                                                                | 0.8                                                                          | 1.4                                           | 1.4                                          | 1.4                                                     | 3.2                                                    | 4.1                                                            | 4.6                                                             |
| Average Price                                                                                                                   | \$530,006                                                                    | 28.5                                          | 39.4                                         | 61.7                                                    | 105.8                                                  | 113.5                                                          | 123.7                                                           |
| Median Price                                                                                                                    | \$486,250                                                                    | 28.0                                          | 35.1                                         | 62.1                                                    | 104.3                                                  | 117.0                                                          | 124.1                                                           |
| Sales to List Price Ratio                                                                                                       | 105.5                                                                        | 101.7                                         | 102.8                                        | 100.1                                                   | 97.6                                                   | 97.4                                                           | 97.4                                                            |
| Median Days on Market                                                                                                           | 8.0                                                                          | 13.0                                          | 11.0                                         | 16.0                                                    | 26.0                                                   | 31.5                                                           | 33.0                                                            |
|                                                                                                                                 |                                                                              |                                               |                                              |                                                         |                                                        |                                                                |                                                                 |
|                                                                                                                                 |                                                                              |                                               |                                              | Compa                                                   | red to <sup>6</sup>                                    |                                                                |                                                                 |
| Year-to-date                                                                                                                    | October<br>2020                                                              | October<br>2019                               | October<br>2018                              | October<br>2017                                         | October<br>2015                                        | October<br>2013                                                | October<br>2010                                                 |
| Year-to-date Sales Activity                                                                                                     |                                                                              |                                               |                                              | October                                                 | October                                                | I                                                              |                                                                 |
|                                                                                                                                 | 2020                                                                         | 2019                                          | 2018                                         | October<br>2017                                         | October<br>2015                                        | 2013                                                           | 2010                                                            |
| Sales Activity                                                                                                                  | 5,732                                                                        | <b>-</b> 0.8                                  | 1.8                                          | October<br>2017<br>-14.1                                | October<br>2015<br>4.4                                 | 21.4                                                           | 18.8                                                            |
| Sales Activity  Dollar Volume                                                                                                   | <b>2020 5,732 \$2,773,367,399</b>                                            | -0.8<br>17.1                                  | 1.8<br>32.3                                  | October 2017<br>-14.1<br>23.6                           | October 2015<br>4.4<br>90.5                            | 2013<br>21.4<br>138.4                                          | 2010<br>18.8<br>148.8                                           |
| Sales Activity  Dollar Volume  New Listings                                                                                     | 2020<br>5,732<br>\$2,773,367,399<br>7,355                                    | -0.8<br>17.1<br>-7.6                          | 2018<br>1.8<br>32.3<br>-2.0                  | October 2017 -14.1 23.6 -12.6                           | October<br>2015<br>4.4<br>90.5<br>-19.0                | 2013<br>21.4<br>138.4<br>-16.0                                 | 2010<br>18.8<br>148.8<br>-15.3                                  |
| Sales Activity  Dollar Volume  New Listings  Active Listings 3                                                                  | 2020<br>5,732<br>\$2,773,367,399<br>7,355<br>717                             | -0.8<br>17.1<br>-7.6<br>-13.0                 | 2018<br>1.8<br>32.3<br>-2.0<br>-2.0          | October 2017 -14.1 23.6 -12.6 -6.4                      | October 2015  4.4  90.5  -19.0  -56.3                  | 2013<br>21.4<br>138.4<br>-16.0<br>-57.6                        | 2010<br>18.8<br>148.8<br>-15.3<br>-56.4                         |
| Sales Activity  Dollar Volume  New Listings  Active Listings  Sales to New Listings Ratio 4                                     | 2020<br>5,732<br>\$2,773,367,399<br>7,355<br>717<br>77.9                     | 2019<br>-0.8<br>17.1<br>-7.6<br>-13.0<br>72.6 | 2018 1.8 32.3 -2.0 -2.0 75.0                 | October 2017 -14.1 23.6 -12.6 -6.4 79.3                 | October 2015  4.4  90.5  -19.0  -56.3  60.4            | 2013<br>21.4<br>138.4<br>-16.0<br>-57.6<br>53.9                | 2010<br>18.8<br>148.8<br>-15.3<br>-56.4<br>55.6                 |
| Sales Activity  Dollar Volume  New Listings  Active Listings  Sales to New Listings Ratio   Months of Inventory   5             | 2020<br>5,732<br>\$2,773,367,399<br>7,355<br>717<br>77.9<br>1.3              | 2019 -0.8 17.1 -7.6 -13.0 72.6 1.4            | 2018  1.8  32.3  -2.0  -2.0  75.0  1.3       | October 2017 -14.1 23.6 -12.6 -6.4 79.3 1.1             | October 2015  4.4  90.5  -19.0  -56.3  60.4  3.0       | 2013<br>21.4<br>138.4<br>-16.0<br>-57.6<br>53.9<br>3.6         | 2010<br>18.8<br>148.8<br>-15.3<br>-56.4<br>55.6<br>3.4          |
| Sales Activity  Dollar Volume  New Listings  Active Listings  Sales to New Listings Ratio   Months of Inventory   Average Price | 2020<br>5,732<br>\$2,773,367,399<br>7,355<br>717<br>77.9<br>1.3<br>\$483,839 | 2019 -0.8 17.1 -7.6 -13.0 72.6 1.4 18.0       | 2018  1.8  32.3  -2.0  -2.0  75.0  1.3  30.0 | October 2017  -14.1  23.6  -12.6  -6.4  79.3  1.1  43.9 | October 2015  4.4  90.5  -19.0  -56.3  60.4  3.0  82.5 | 2013<br>21.4<br>138.4<br>-16.0<br>-57.6<br>53.9<br>3.6<br>96.3 | 2010<br>18.8<br>148.8<br>-15.3<br>-56.4<br>55.6<br>3.4<br>109.3 |