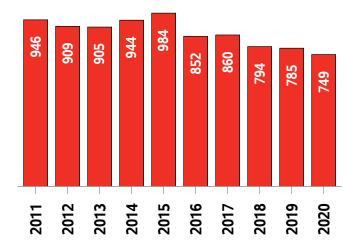

#### **London and St. Thomas MLS® Residential Market Activity**

**Sales Activity (October Year-to-date)** 

**New Listings (October Year-to-date)** 

**Active Listings** 1 (October Year-to-date)

Months of Inventory <sup>2</sup> (October Year-to-date)

<sup>&</sup>lt;sup>1</sup> The year-to-date active listings figure is a monthly average of the number of homes on the market at the end of each month so far this year

<sup>&</sup>lt;sup>2</sup> Average active listings January to the current month/average of sales January to the current month

# **London MLS® Residential Market Activity**

|                                                                                                                                 |                                                                              | Compared to <sup>6</sup>                      |                                              |                                                         |                                                        |                                                                |                                                                 |
|---------------------------------------------------------------------------------------------------------------------------------|------------------------------------------------------------------------------|-----------------------------------------------|----------------------------------------------|---------------------------------------------------------|--------------------------------------------------------|----------------------------------------------------------------|-----------------------------------------------------------------|
| Actual                                                                                                                          | October<br>2020                                                              | October<br>2019                               | October<br>2018                              | October<br>2017                                         | October<br>2015                                        | October<br>2013                                                | October<br>2010                                                 |
| Sales Activity                                                                                                                  | 690                                                                          | 15.0                                          | 23.4                                         | 36.1                                                    | 50.0                                                   | 69.1                                                           | 78.8                                                            |
| Dollar Volume                                                                                                                   | \$365,704,012                                                                | 47.8                                          | 72.1                                         | 120.1                                                   | 208.7                                                  | 261.1                                                          | 299.9                                                           |
| New Listings                                                                                                                    | 753                                                                          | 3.7                                           | 0.1                                          | 38.2                                                    | 7.0                                                    | 0.3                                                            | 0.9                                                             |
| Active Listings                                                                                                                 | 548                                                                          | -35.4                                         | -29.6                                        | -23.2                                                   | -62.4                                                  | -67.1                                                          | -69.3                                                           |
| Sales to New Listings Ratio 1                                                                                                   | 91.6                                                                         | 82.6                                          | 74.3                                         | 93.0                                                    | 65.3                                                   | 54.3                                                           | 51.7                                                            |
| Months of Inventory <sup>2</sup>                                                                                                | 0.8                                                                          | 1.4                                           | 1.4                                          | 1.4                                                     | 3.2                                                    | 4.1                                                            | 4.6                                                             |
| Average Price                                                                                                                   | \$530,006                                                                    | 28.5                                          | 39.4                                         | 61.7                                                    | 105.8                                                  | 113.5                                                          | 123.7                                                           |
| Median Price                                                                                                                    | \$486,250                                                                    | 28.0                                          | 35.1                                         | 62.1                                                    | 104.3                                                  | 117.0                                                          | 124.1                                                           |
| Sales to List Price Ratio                                                                                                       | 105.5                                                                        | 101.7                                         | 102.8                                        | 100.1                                                   | 97.6                                                   | 97.4                                                           | 97.4                                                            |
| Median Days on Market                                                                                                           | 8.0                                                                          | 13.0                                          | 11.0                                         | 16.0                                                    | 26.0                                                   | 31.5                                                           | 33.0                                                            |
|                                                                                                                                 |                                                                              |                                               |                                              |                                                         |                                                        |                                                                |                                                                 |
|                                                                                                                                 |                                                                              |                                               |                                              | Compa                                                   | red to <sup>6</sup>                                    |                                                                |                                                                 |
| Year-to-date                                                                                                                    | October<br>2020                                                              | October<br>2019                               | October<br>2018                              | October<br>2017                                         | October<br>2015                                        | October<br>2013                                                | October<br>2010                                                 |
| Year-to-date Sales Activity                                                                                                     |                                                                              |                                               |                                              | October                                                 | October                                                | I                                                              |                                                                 |
|                                                                                                                                 | 2020                                                                         | 2019                                          | 2018                                         | October<br>2017                                         | October<br>2015                                        | 2013                                                           | 2010                                                            |
| Sales Activity                                                                                                                  | 5,732                                                                        | <b>-</b> 0.8                                  | 1.8                                          | October<br>2017<br>-14.1                                | October<br>2015<br>4.4                                 | 21.4                                                           | 18.8                                                            |
| Sales Activity  Dollar Volume                                                                                                   | <b>2020 5,732 \$2,773,367,399</b>                                            | -0.8<br>17.1                                  | 1.8<br>32.3                                  | October 2017<br>-14.1<br>23.6                           | October 2015<br>4.4<br>90.5                            | 2013<br>21.4<br>138.4                                          | 2010<br>18.8<br>148.8                                           |
| Sales Activity  Dollar Volume  New Listings                                                                                     | 2020<br>5,732<br>\$2,773,367,399<br>7,355                                    | -0.8<br>17.1<br>-7.6                          | 2018<br>1.8<br>32.3<br>-2.0                  | October 2017 -14.1 23.6 -12.6                           | October<br>2015<br>4.4<br>90.5<br>-19.0                | 2013<br>21.4<br>138.4<br>-16.0                                 | 2010<br>18.8<br>148.8<br>-15.3                                  |
| Sales Activity  Dollar Volume  New Listings  Active Listings 3                                                                  | 2020<br>5,732<br>\$2,773,367,399<br>7,355<br>717                             | -0.8<br>17.1<br>-7.6<br>-13.0                 | 2018<br>1.8<br>32.3<br>-2.0<br>-2.0          | October 2017 -14.1 23.6 -12.6 -6.4                      | October 2015  4.4  90.5  -19.0  -56.3                  | 2013<br>21.4<br>138.4<br>-16.0<br>-57.6                        | 2010<br>18.8<br>148.8<br>-15.3<br>-56.4                         |
| Sales Activity  Dollar Volume  New Listings  Active Listings  Sales to New Listings Ratio 4                                     | 2020<br>5,732<br>\$2,773,367,399<br>7,355<br>717<br>77.9                     | 2019<br>-0.8<br>17.1<br>-7.6<br>-13.0<br>72.6 | 2018 1.8 32.3 -2.0 -2.0 75.0                 | October 2017 -14.1 23.6 -12.6 -6.4 79.3                 | October 2015  4.4  90.5  -19.0  -56.3  60.4            | 2013<br>21.4<br>138.4<br>-16.0<br>-57.6<br>53.9                | 2010<br>18.8<br>148.8<br>-15.3<br>-56.4<br>55.6                 |
| Sales Activity  Dollar Volume  New Listings  Active Listings  Sales to New Listings Ratio   Months of Inventory   5             | 2020<br>5,732<br>\$2,773,367,399<br>7,355<br>717<br>77.9<br>1.3              | 2019 -0.8 17.1 -7.6 -13.0 72.6 1.4            | 2018  1.8  32.3  -2.0  -2.0  75.0  1.3       | October 2017 -14.1 23.6 -12.6 -6.4 79.3 1.1             | October 2015  4.4  90.5  -19.0  -56.3  60.4  3.0       | 2013<br>21.4<br>138.4<br>-16.0<br>-57.6<br>53.9<br>3.6         | 2010<br>18.8<br>148.8<br>-15.3<br>-56.4<br>55.6<br>3.4          |
| Sales Activity  Dollar Volume  New Listings  Active Listings  Sales to New Listings Ratio   Months of Inventory   Average Price | 2020<br>5,732<br>\$2,773,367,399<br>7,355<br>717<br>77.9<br>1.3<br>\$483,839 | 2019 -0.8 17.1 -7.6 -13.0 72.6 1.4 18.0       | 2018  1.8  32.3  -2.0  -2.0  75.0  1.3  30.0 | October 2017  -14.1  23.6  -12.6  -6.4  79.3  1.1  43.9 | October 2015  4.4  90.5  -19.0  -56.3  60.4  3.0  82.5 | 2013<br>21.4<br>138.4<br>-16.0<br>-57.6<br>53.9<br>3.6<br>96.3 | 2010<br>18.8<br>148.8<br>-15.3<br>-56.4<br>55.6<br>3.4<br>109.3 |