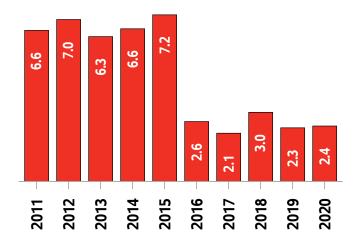

### Middlesex MLS® Residential Market Activity

New Listings (October only)

**Active Listings (October only)** 

**Months of Inventory (October only)** 

**Average Price and Median Price** 

# Middlesex MLS® Residential Market Activity

|                                                                                                                                 |                                                                        | Compared to <sup>6</sup>                      |                                                    |                                                 |                                                  |                                                                |                                                                 |
|---------------------------------------------------------------------------------------------------------------------------------|------------------------------------------------------------------------|-----------------------------------------------|----------------------------------------------------|-------------------------------------------------|--------------------------------------------------|----------------------------------------------------------------|-----------------------------------------------------------------|
| Actual                                                                                                                          | October<br>2020                                                        | October<br>2019                               | October<br>2018                                    | October<br>2017                                 | October<br>2015                                  | October<br>2013                                                | October<br>2010                                                 |
| Sales Activity                                                                                                                  | 37                                                                     | -32.7                                         | -2.6                                               | -14.0                                           | 8.8                                              | -2.6                                                           | 48.0                                                            |
| Dollar Volume                                                                                                                   | \$26,957,821                                                           | 5.1                                           | 67.1                                               | 61.3                                            | 175.0                                            | 154.3                                                          | 278.5                                                           |
| New Listings                                                                                                                    | 52                                                                     | -7.1                                          | 0.0                                                | 23.8                                            | -37.3                                            | -27.8                                                          | 0.0                                                             |
| Active Listings                                                                                                                 | 89                                                                     | -30.5                                         | -21.9                                              | -1.1                                            | -63.8                                            | -62.8                                                          | -53.6                                                           |
| Sales to New Listings Ratio 1                                                                                                   | 71.2                                                                   | 98.2                                          | 73.1                                               | 102.4                                           | 41.0                                             | 52.8                                                           | 48.1                                                            |
| Months of Inventory <sup>2</sup>                                                                                                | 2.4                                                                    | 2.3                                           | 3.0                                                | 2.1                                             | 7.2                                              | 6.3                                                            | 7.7                                                             |
| Average Price                                                                                                                   | \$728,590                                                              | 56.2                                          | 71.7                                               | 87.4                                            | 152.7                                            | 161.2                                                          | 155.7                                                           |
| Median Price                                                                                                                    | \$625,100                                                              | 41.4                                          | 52.6                                               | 86.6                                            | 102.0                                            | 119.8                                                          | 123.3                                                           |
| Sales to List Price Ratio                                                                                                       | 103.7                                                                  | 98.6                                          | 100.6                                              | 98.1                                            | 96.3                                             | 96.5                                                           | 94.8                                                            |
| Median Days on Market                                                                                                           | 17.0                                                                   | 24.0                                          | 12.0                                               | 30.0                                            | 43.0                                             | 38.0                                                           | 57.0                                                            |
|                                                                                                                                 |                                                                        | Compared to 6                                 |                                                    |                                                 |                                                  |                                                                |                                                                 |
|                                                                                                                                 |                                                                        |                                               |                                                    | Compa                                           | red to 6                                         |                                                                |                                                                 |
| Year-to-date                                                                                                                    | October<br>2020                                                        | October<br>2019                               | October<br>2018                                    | Compa<br>October<br>2017                        | October<br>2015                                  | October<br>2013                                                | October<br>2010                                                 |
| Year-to-date Sales Activity                                                                                                     |                                                                        |                                               |                                                    | October                                         | October                                          |                                                                |                                                                 |
|                                                                                                                                 | 2020                                                                   | 2019                                          | 2018                                               | October<br>2017                                 | October<br>2015                                  | 2013                                                           | 2010                                                            |
| Sales Activity                                                                                                                  | 2020                                                                   | -7.7                                          | 0.0                                                | October<br>2017<br>-11.1                        | October<br>2015<br>-0.7                          | 24.4                                                           | 27.5                                                            |
| Sales Activity  Dollar Volume                                                                                                   | 2020<br>408<br>\$228,534,552                                           | -7.7<br>9.0                                   | 0.0<br>25.5                                        | October 2017 -11.1 27.3                         | October 2015<br>-0.7<br>73.1                     | 2013<br>24.4<br>138.2                                          | 2010<br>27.5<br>158.2                                           |
| Sales Activity  Dollar Volume  New Listings                                                                                     | 2020<br>408<br>\$228,534,552<br>599                                    | 2019<br>-7.7<br>9.0<br>-18.9                  | 2018<br>0.0<br>25.5<br>-1.5                        | October 2017 -11.1 27.3 -9.9                    | October 2015 -0.7 73.1 -35.3                     | 2013<br>24.4<br>138.2<br>-30.6                                 | 2010<br>27.5<br>158.2<br>-10.9                                  |
| Sales Activity  Dollar Volume  New Listings  Active Listings <sup>3</sup>                                                       | 2020<br>408<br>\$228,534,552<br>599<br>105                             | 2019<br>-7.7<br>9.0<br>-18.9<br>-27.8         | 2018<br>0.0<br>25.5<br>-1.5<br>-1.3                | October 2017 -11.1 27.3 -9.9 -4.0               | October 2015 -0.7 73.1 -35.3 -55.2               | 2013<br>24.4<br>138.2<br>-30.6<br>-60.0                        | 27.5<br>158.2<br>-10.9<br>-48.0                                 |
| Sales Activity  Dollar Volume  New Listings  Active Listings   Sales to New Listings Ratio   4                                  | 2020<br>408<br>\$228,534,552<br>599<br>105<br>68.1                     | 2019<br>-7.7<br>9.0<br>-18.9<br>-27.8<br>59.8 | 2018<br>0.0<br>25.5<br>-1.5<br>-1.3<br>67.1        | October 2017 -11.1 27.3 -9.9 -4.0 69.0          | October 2015 -0.7 73.1 -35.3 -55.2 44.4          | 2013<br>24.4<br>138.2<br>-30.6<br>-60.0<br>38.0                | 2010<br>27.5<br>158.2<br>-10.9<br>-48.0<br>47.6                 |
| Sales Activity  Dollar Volume  New Listings  Active Listings  Sales to New Listings Ratio   Months of Inventory                 | 2020<br>408<br>\$228,534,552<br>599<br>105<br>68.1<br>2.6              | 2019 -7.7 9.0 -18.9 -27.8 59.8 3.3            | 2018<br>0.0<br>25.5<br>-1.5<br>-1.3<br>67.1<br>2.6 | October 2017 -11.1 27.3 -9.9 -4.0 69.0 2.4      | October 2015 -0.7 73.1 -35.3 -55.2 44.4 5.7      | 2013<br>24.4<br>138.2<br>-30.6<br>-60.0<br>38.0<br>8.0         | 2010<br>27.5<br>158.2<br>-10.9<br>-48.0<br>47.6<br>6.3          |
| Sales Activity  Dollar Volume  New Listings  Active Listings  Sales to New Listings Ratio   Months of Inventory   Average Price | 2020<br>408<br>\$228,534,552<br>599<br>105<br>68.1<br>2.6<br>\$560,134 | 2019 -7.7 9.0 -18.9 -27.8 59.8 3.3 18.1       | 2018  0.0  25.5  -1.5  -1.3  67.1  2.6  25.5       | October 2017 -11.1 27.3 -9.9 -4.0 69.0 2.4 43.2 | October 2015 -0.7 73.1 -35.3 -55.2 44.4 5.7 74.4 | 2013<br>24.4<br>138.2<br>-30.6<br>-60.0<br>38.0<br>8.0<br>91.5 | 2010<br>27.5<br>158.2<br>-10.9<br>-48.0<br>47.6<br>6.3<br>102.5 |