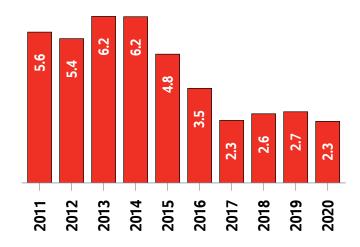

#### **London and St. Thomas MLS® Residential Market Activity**

**Sales Activity (October Year-to-date)** 

**New Listings (October Year-to-date)** 

**Active Listings** 1 (October Year-to-date)

Months of Inventory <sup>2</sup> (October Year-to-date)

<sup>&</sup>lt;sup>1</sup> The year-to-date active listings figure is a monthly average of the number of homes on the market at the end of each month so far this year

<sup>&</sup>lt;sup>2</sup> Average active listings January to the current month/average of sales January to the current month

|                                                                                                                               |                                                                                 | Compared to °                                        |                                            |                                                          |                                                        |                                                        |                                                                 |
|-------------------------------------------------------------------------------------------------------------------------------|---------------------------------------------------------------------------------|------------------------------------------------------|--------------------------------------------|----------------------------------------------------------|--------------------------------------------------------|--------------------------------------------------------|-----------------------------------------------------------------|
| Actual                                                                                                                        | October<br>2020                                                                 | October<br>2019                                      | October<br>2018                            | October<br>2017                                          | October<br>2015                                        | October<br>2013                                        | October<br>2010                                                 |
| Sales Activity                                                                                                                | 917                                                                             | 12.1                                                 | 22.1                                       | 28.4                                                     | 49.6                                                   | 64.6                                                   | 76.7                                                            |
| Dollar Volume                                                                                                                 | \$483,119,546                                                                   | 43.0                                                 | 70.4                                       | 106.6                                                    | 206.7                                                  | 256.1                                                  | 301.3                                                           |
| New Listings                                                                                                                  | 1,042                                                                           | 3.2                                                  | 3.3                                        | 37.5                                                     | 4.2                                                    | -0.2                                                   | 5.6                                                             |
| Active Listings                                                                                                               | 839                                                                             | -36.8                                                | -30.9                                      | -25.7                                                    | -65.0                                                  | -69.2                                                  | -68.3                                                           |
| Sales to New Listings Ratio <sup>1</sup>                                                                                      | 88.0                                                                            | 81.0                                                 | 74.4                                       | 94.2                                                     | 61.3                                                   | 53.4                                                   | 52.6                                                            |
| Months of Inventory 2                                                                                                         | 0.9                                                                             | 1.6                                                  | 1.6                                        | 1.6                                                      | 3.9                                                    | 4.9                                                    | 5.1                                                             |
| Average Price                                                                                                                 | \$526,848                                                                       | 27.5                                                 | 39.6                                       | 60.9                                                     | 105.1                                                  | 116.3                                                  | 127.1                                                           |
| Median Price                                                                                                                  | \$485,000                                                                       | 27.3                                                 | 36.6                                       | 61.7                                                     | 106.4                                                  | 119.5                                                  | 131.0                                                           |
| Sales to List Price Ratio                                                                                                     | 105.2                                                                           | 101.1                                                | 102.0                                      | 99.5                                                     | 97.4                                                   | 96.9                                                   | 97.0                                                            |
| Median Days on Market                                                                                                         | 8.0                                                                             | 14.0                                                 | 12.0                                       | 18.0                                                     | 29.0                                                   | 36.0                                                   | 36.0                                                            |
|                                                                                                                               |                                                                                 |                                                      |                                            |                                                          |                                                        |                                                        |                                                                 |
|                                                                                                                               |                                                                                 |                                                      |                                            | Compa                                                    | red to '                                               |                                                        |                                                                 |
| Year-to-date                                                                                                                  | October<br>2020                                                                 | October<br>2019                                      | October<br>2018                            | Compa<br>October<br>2017                                 | October<br>2015                                        | October<br>2013                                        | October<br>2010                                                 |
| Year-to-date Sales Activity                                                                                                   |                                                                                 |                                                      | ı                                          | October                                                  | October                                                | l                                                      |                                                                 |
|                                                                                                                               | 2020                                                                            | 2019                                                 | 2018                                       | October<br>2017                                          | October<br>2015                                        | 2013                                                   | 2010                                                            |
| Sales Activity                                                                                                                | 7,826                                                                           | <b>-</b> 0.6                                         | 2.6                                        | October<br>2017<br>-13.4                                 | October<br>2015<br>4.8                                 | 23.3                                                   | 21.5                                                            |
| Sales Activity  Dollar Volume                                                                                                 | 7,826<br>\$3,753,256,024                                                        | -0.6<br>16.7                                         | 2.6<br>33.6                                | October 2017 -13.4 25.8                                  | October<br>2015<br>4.8<br>91.4                         | 2013<br>23.3<br>142.3                                  | 2010<br>21.5<br>156.1                                           |
| Sales Activity  Dollar Volume  New Listings                                                                                   | 7,826<br>\$3,753,256,024<br>10,058                                              | -0.6<br>16.7<br>-8.6                                 | 2.6<br>33.6<br>-1.3                        | October 2017 -13.4 25.8 -12.0                            | October<br>2015<br>4.8<br>91.4<br>-20.5                | 2013<br>23.3<br>142.3<br>-18.5                         | 2010<br>21.5<br>156.1<br>-14.7                                  |
| Sales Activity  Dollar Volume  New Listings  Active Listings 3                                                                | 7,826<br>\$3,753,256,024<br>10,058<br>1,093                                     | -0.6<br>16.7<br>-8.6<br>-16.2                        | 2.6<br>33.6<br>-1.3<br>-3.1                | October 2017 -13.4 25.8 -12.0 -10.8                      | October 2015  4.8  91.4  -20.5  -58.3                  | 2013<br>23.3<br>142.3<br>-18.5<br>-60.5                | 2010<br>21.5<br>156.1<br>-14.7<br>-57.3                         |
| Sales Activity  Dollar Volume  New Listings  Active Listings   Sales to New Listings Ratio   4                                | 2020<br>7,826<br>\$3,753,256,024<br>10,058<br>1,093<br>77.8                     | -0.6<br>16.7<br>-8.6<br>-16.2<br>71.5                | 2.6<br>33.6<br>-1.3<br>-3.1<br>74.8        | October 2017 -13.4 25.8 -12.0 -10.8 79.0                 | October 2015  4.8  91.4  -20.5  -58.3  59.0            | 2013<br>23.3<br>142.3<br>-18.5<br>-60.5<br>51.4        | 2010<br>21.5<br>156.1<br>-14.7<br>-57.3<br>54.6                 |
| Sales Activity  Dollar Volume  New Listings  Active Listings  Sales to New Listings Ratio  Months of Inventory  5             | 2020<br>7,826<br>\$3,753,256,024<br>10,058<br>1,093<br>77.8<br>1.4              | 2019<br>-0.6<br>16.7<br>-8.6<br>-16.2<br>71.5<br>1.7 | 2.6<br>33.6<br>-1.3<br>-3.1<br>74.8<br>1.5 | October 2017 -13.4 25.8 -12.0 -10.8 79.0 1.4             | October 2015  4.8  91.4  -20.5  -58.3  59.0  3.5       | 2013<br>23.3<br>142.3<br>-18.5<br>-60.5<br>51.4<br>4.4 | 2010<br>21.5<br>156.1<br>-14.7<br>-57.3<br>54.6<br>4.0          |
| Sales Activity  Dollar Volume  New Listings  Active Listings  Sales to New Listings Ratio  Months of Inventory  Average Price | 2020<br>7,826<br>\$3,753,256,024<br>10,058<br>1,093<br>77.8<br>1.4<br>\$479,588 | 2019 -0.6 16.7 -8.6 -16.2 71.5 1.7 17.5              | 2.6<br>33.6<br>-1.3<br>-3.1<br>74.8<br>1.5 | October 2017  -13.4  25.8  -12.0  -10.8  79.0  1.4  45.2 | October 2015  4.8  91.4  -20.5  -58.3  59.0  3.5  82.6 | 2013 23.3 142.3 -18.5 -60.5 51.4 4.4 96.5              | 2010<br>21.5<br>156.1<br>-14.7<br>-57.3<br>54.6<br>4.0<br>110.8 |