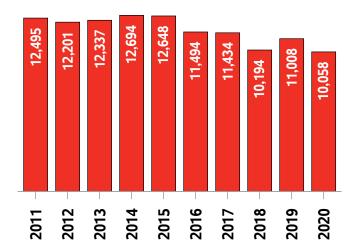

#### **London and St. Thomas MLS® Residential Market Activity**

**Sales Activity (October Year-to-date)** 

**New Listings (October Year-to-date)** 

**Active Listings** 1 (October Year-to-date)

Months of Inventory <sup>2</sup> (October Year-to-date)

|                                                                                                                               |                                                                                 | Compared to °                                        |                                            |                                                          |                                                        |                                                        |                                                                 |
|-------------------------------------------------------------------------------------------------------------------------------|---------------------------------------------------------------------------------|------------------------------------------------------|--------------------------------------------|----------------------------------------------------------|--------------------------------------------------------|--------------------------------------------------------|-----------------------------------------------------------------|
| Actual                                                                                                                        | October<br>2020                                                                 | October<br>2019                                      | October<br>2018                            | October<br>2017                                          | October<br>2015                                        | October<br>2013                                        | October<br>2010                                                 |
| Sales Activity                                                                                                                | 917                                                                             | 12.1                                                 | 22.1                                       | 28.4                                                     | 49.6                                                   | 64.6                                                   | 76.7                                                            |
| Dollar Volume                                                                                                                 | \$483,119,546                                                                   | 43.0                                                 | 70.4                                       | 106.6                                                    | 206.7                                                  | 256.1                                                  | 301.3                                                           |
| New Listings                                                                                                                  | 1,042                                                                           | 3.2                                                  | 3.3                                        | 37.5                                                     | 4.2                                                    | -0.2                                                   | 5.6                                                             |
| Active Listings                                                                                                               | 839                                                                             | -36.8                                                | -30.9                                      | -25.7                                                    | -65.0                                                  | -69.2                                                  | -68.3                                                           |
| Sales to New Listings Ratio <sup>1</sup>                                                                                      | 88.0                                                                            | 81.0                                                 | 74.4                                       | 94.2                                                     | 61.3                                                   | 53.4                                                   | 52.6                                                            |
| Months of Inventory 2                                                                                                         | 0.9                                                                             | 1.6                                                  | 1.6                                        | 1.6                                                      | 3.9                                                    | 4.9                                                    | 5.1                                                             |
| Average Price                                                                                                                 | \$526,848                                                                       | 27.5                                                 | 39.6                                       | 60.9                                                     | 105.1                                                  | 116.3                                                  | 127.1                                                           |
| Median Price                                                                                                                  | \$485,000                                                                       | 27.3                                                 | 36.6                                       | 61.7                                                     | 106.4                                                  | 119.5                                                  | 131.0                                                           |
| Sales to List Price Ratio                                                                                                     | 105.2                                                                           | 101.1                                                | 102.0                                      | 99.5                                                     | 97.4                                                   | 96.9                                                   | 97.0                                                            |
| Median Days on Market                                                                                                         | 8.0                                                                             | 14.0                                                 | 12.0                                       | 18.0                                                     | 29.0                                                   | 36.0                                                   | 36.0                                                            |
|                                                                                                                               |                                                                                 |                                                      |                                            |                                                          |                                                        |                                                        |                                                                 |
|                                                                                                                               |                                                                                 |                                                      |                                            | Compa                                                    | red to '                                               |                                                        |                                                                 |
| Year-to-date                                                                                                                  | October<br>2020                                                                 | October<br>2019                                      | October<br>2018                            | Compa<br>October<br>2017                                 | October<br>2015                                        | October<br>2013                                        | October<br>2010                                                 |
| Year-to-date Sales Activity                                                                                                   |                                                                                 |                                                      | ı                                          | October                                                  | October                                                | l                                                      |                                                                 |
|                                                                                                                               | 2020                                                                            | 2019                                                 | 2018                                       | October<br>2017                                          | October<br>2015                                        | 2013                                                   | 2010                                                            |
| Sales Activity                                                                                                                | 7,826                                                                           | <b>-</b> 0.6                                         | 2.6                                        | October<br>2017<br>-13.4                                 | October<br>2015<br>4.8                                 | 23.3                                                   | 21.5                                                            |
| Sales Activity  Dollar Volume                                                                                                 | 7,826<br>\$3,753,256,024                                                        | -0.6<br>16.7                                         | 2.6<br>33.6                                | October 2017 -13.4 25.8                                  | October<br>2015<br>4.8<br>91.4                         | 2013<br>23.3<br>142.3                                  | 2010<br>21.5<br>156.1                                           |
| Sales Activity  Dollar Volume  New Listings                                                                                   | 7,826<br>\$3,753,256,024<br>10,058                                              | -0.6<br>16.7<br>-8.6                                 | 2.6<br>33.6<br>-1.3                        | October 2017 -13.4 25.8 -12.0                            | October<br>2015<br>4.8<br>91.4<br>-20.5                | 2013<br>23.3<br>142.3<br>-18.5                         | 2010<br>21.5<br>156.1<br>-14.7                                  |
| Sales Activity  Dollar Volume  New Listings  Active Listings 3                                                                | 7,826<br>\$3,753,256,024<br>10,058<br>1,093                                     | -0.6<br>16.7<br>-8.6<br>-16.2                        | 2.6<br>33.6<br>-1.3<br>-3.1                | October 2017 -13.4 25.8 -12.0 -10.8                      | October 2015  4.8  91.4  -20.5  -58.3                  | 2013<br>23.3<br>142.3<br>-18.5<br>-60.5                | 2010<br>21.5<br>156.1<br>-14.7<br>-57.3                         |
| Sales Activity  Dollar Volume  New Listings  Active Listings   Sales to New Listings Ratio   4                                | 2020<br>7,826<br>\$3,753,256,024<br>10,058<br>1,093<br>77.8                     | -0.6<br>16.7<br>-8.6<br>-16.2<br>71.5                | 2.6<br>33.6<br>-1.3<br>-3.1<br>74.8        | October 2017 -13.4 25.8 -12.0 -10.8 79.0                 | October 2015  4.8  91.4  -20.5  -58.3  59.0            | 2013<br>23.3<br>142.3<br>-18.5<br>-60.5<br>51.4        | 2010<br>21.5<br>156.1<br>-14.7<br>-57.3<br>54.6                 |
| Sales Activity  Dollar Volume  New Listings  Active Listings  Sales to New Listings Ratio  Months of Inventory  5             | 2020<br>7,826<br>\$3,753,256,024<br>10,058<br>1,093<br>77.8<br>1.4              | 2019<br>-0.6<br>16.7<br>-8.6<br>-16.2<br>71.5<br>1.7 | 2.6<br>33.6<br>-1.3<br>-3.1<br>74.8<br>1.5 | October 2017 -13.4 25.8 -12.0 -10.8 79.0 1.4             | October 2015  4.8  91.4  -20.5  -58.3  59.0  3.5       | 2013<br>23.3<br>142.3<br>-18.5<br>-60.5<br>51.4<br>4.4 | 2010<br>21.5<br>156.1<br>-14.7<br>-57.3<br>54.6<br>4.0          |
| Sales Activity  Dollar Volume  New Listings  Active Listings  Sales to New Listings Ratio  Months of Inventory  Average Price | 2020<br>7,826<br>\$3,753,256,024<br>10,058<br>1,093<br>77.8<br>1.4<br>\$479,588 | 2019 -0.6 16.7 -8.6 -16.2 71.5 1.7 17.5              | 2.6<br>33.6<br>-1.3<br>-3.1<br>74.8<br>1.5 | October 2017  -13.4  25.8  -12.0  -10.8  79.0  1.4  45.2 | October 2015  4.8  91.4  -20.5  -58.3  59.0  3.5  82.6 | 2013 23.3 142.3 -18.5 -60.5 51.4 4.4 96.5              | 2010<br>21.5<br>156.1<br>-14.7<br>-57.3<br>54.6<br>4.0<br>110.8 |