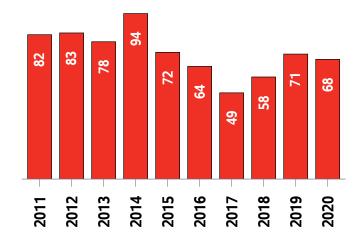

### Elgin MLS® Residential Market Activity

Sales Activity (October only)

**New Listings (October only)** 

**Active Listings (October only)** 

**Months of Inventory (October only)** 

**Average Price and Median Price** 

Sales Activity (October Year-to-date)

**New Listings (October Year-to-date)** 

Active Listings 1 (October Year-to-date)

Months of Inventory <sup>2</sup> (October Year-to-date)

<sup>&</sup>lt;sup>1</sup> The year-to-date active listings figure is a monthly average of the number of homes on the market at the end of each month so far this year