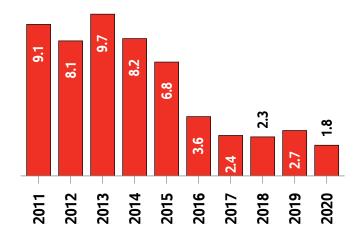

### **London MLS® Residential Market Activity**

Sales Activity (October only)

**Active Listings (October only)** 

**New Listings (October only)** 

Months of Inventory (October only)

**Average Price and Median Price** 

# **London MLS® Residential Market Activity**

|                                                                                                                                 |                                                                              | Compared to <sup>6</sup>                      |                                              |                                                         |                                                        |                                                                |                                                                 |
|---------------------------------------------------------------------------------------------------------------------------------|------------------------------------------------------------------------------|-----------------------------------------------|----------------------------------------------|---------------------------------------------------------|--------------------------------------------------------|----------------------------------------------------------------|-----------------------------------------------------------------|
| Actual                                                                                                                          | October<br>2020                                                              | October<br>2019                               | October<br>2018                              | October<br>2017                                         | October<br>2015                                        | October<br>2013                                                | October<br>2010                                                 |
| Sales Activity                                                                                                                  | 690                                                                          | 15.0                                          | 23.4                                         | 36.1                                                    | 50.0                                                   | 69.1                                                           | 78.8                                                            |
| Dollar Volume                                                                                                                   | \$365,704,012                                                                | 47.8                                          | 72.1                                         | 120.1                                                   | 208.7                                                  | 261.1                                                          | 299.9                                                           |
| New Listings                                                                                                                    | 753                                                                          | 3.7                                           | 0.1                                          | 38.2                                                    | 7.0                                                    | 0.3                                                            | 0.9                                                             |
| Active Listings                                                                                                                 | 548                                                                          | -35.4                                         | -29.6                                        | -23.2                                                   | -62.4                                                  | -67.1                                                          | -69.3                                                           |
| Sales to New Listings Ratio 1                                                                                                   | 91.6                                                                         | 82.6                                          | 74.3                                         | 93.0                                                    | 65.3                                                   | 54.3                                                           | 51.7                                                            |
| Months of Inventory <sup>2</sup>                                                                                                | 0.8                                                                          | 1.4                                           | 1.4                                          | 1.4                                                     | 3.2                                                    | 4.1                                                            | 4.6                                                             |
| Average Price                                                                                                                   | \$530,006                                                                    | 28.5                                          | 39.4                                         | 61.7                                                    | 105.8                                                  | 113.5                                                          | 123.7                                                           |
| Median Price                                                                                                                    | \$486,250                                                                    | 28.0                                          | 35.1                                         | 62.1                                                    | 104.3                                                  | 117.0                                                          | 124.1                                                           |
| Sales to List Price Ratio                                                                                                       | 105.5                                                                        | 101.7                                         | 102.8                                        | 100.1                                                   | 97.6                                                   | 97.4                                                           | 97.4                                                            |
| Median Days on Market                                                                                                           | 8.0                                                                          | 13.0                                          | 11.0                                         | 16.0                                                    | 26.0                                                   | 31.5                                                           | 33.0                                                            |
|                                                                                                                                 |                                                                              |                                               |                                              |                                                         |                                                        |                                                                |                                                                 |
|                                                                                                                                 |                                                                              |                                               |                                              | Compa                                                   | red to <sup>6</sup>                                    |                                                                |                                                                 |
| Year-to-date                                                                                                                    | October<br>2020                                                              | October<br>2019                               | October<br>2018                              | October<br>2017                                         | October<br>2015                                        | October<br>2013                                                | October<br>2010                                                 |
| Year-to-date Sales Activity                                                                                                     |                                                                              |                                               |                                              | October                                                 | October                                                | I                                                              |                                                                 |
|                                                                                                                                 | 2020                                                                         | 2019                                          | 2018                                         | October<br>2017                                         | October<br>2015                                        | 2013                                                           | 2010                                                            |
| Sales Activity                                                                                                                  | 5,732                                                                        | <b>-</b> 0.8                                  | 1.8                                          | October<br>2017<br>-14.1                                | October<br>2015<br>4.4                                 | 21.4                                                           | 18.8                                                            |
| Sales Activity  Dollar Volume                                                                                                   | <b>2020 5,732 \$2,773,367,399</b>                                            | -0.8<br>17.1                                  | 1.8<br>32.3                                  | October 2017<br>-14.1<br>23.6                           | October 2015<br>4.4<br>90.5                            | 2013<br>21.4<br>138.4                                          | 2010<br>18.8<br>148.8                                           |
| Sales Activity  Dollar Volume  New Listings                                                                                     | 2020<br>5,732<br>\$2,773,367,399<br>7,355                                    | -0.8<br>17.1<br>-7.6                          | 2018<br>1.8<br>32.3<br>-2.0                  | October 2017 -14.1 23.6 -12.6                           | October<br>2015<br>4.4<br>90.5<br>-19.0                | 2013<br>21.4<br>138.4<br>-16.0                                 | 2010<br>18.8<br>148.8<br>-15.3                                  |
| Sales Activity  Dollar Volume  New Listings  Active Listings 3                                                                  | 2020<br>5,732<br>\$2,773,367,399<br>7,355<br>717                             | -0.8<br>17.1<br>-7.6<br>-13.0                 | 2018<br>1.8<br>32.3<br>-2.0<br>-2.0          | October 2017 -14.1 23.6 -12.6 -6.4                      | October 2015  4.4  90.5  -19.0  -56.3                  | 2013<br>21.4<br>138.4<br>-16.0<br>-57.6                        | 2010<br>18.8<br>148.8<br>-15.3<br>-56.4                         |
| Sales Activity  Dollar Volume  New Listings  Active Listings  Sales to New Listings Ratio 4                                     | 2020<br>5,732<br>\$2,773,367,399<br>7,355<br>717<br>77.9                     | 2019<br>-0.8<br>17.1<br>-7.6<br>-13.0<br>72.6 | 2018 1.8 32.3 -2.0 -2.0 75.0                 | October 2017 -14.1 23.6 -12.6 -6.4 79.3                 | October 2015  4.4  90.5  -19.0  -56.3  60.4            | 2013<br>21.4<br>138.4<br>-16.0<br>-57.6<br>53.9                | 2010<br>18.8<br>148.8<br>-15.3<br>-56.4<br>55.6                 |
| Sales Activity  Dollar Volume  New Listings  Active Listings  Sales to New Listings Ratio   Months of Inventory   5             | 2020<br>5,732<br>\$2,773,367,399<br>7,355<br>717<br>77.9<br>1.3              | 2019 -0.8 17.1 -7.6 -13.0 72.6 1.4            | 2018  1.8  32.3  -2.0  -2.0  75.0  1.3       | October 2017 -14.1 23.6 -12.6 -6.4 79.3 1.1             | October 2015  4.4  90.5  -19.0  -56.3  60.4  3.0       | 2013<br>21.4<br>138.4<br>-16.0<br>-57.6<br>53.9<br>3.6         | 2010<br>18.8<br>148.8<br>-15.3<br>-56.4<br>55.6<br>3.4          |
| Sales Activity  Dollar Volume  New Listings  Active Listings  Sales to New Listings Ratio   Months of Inventory   Average Price | 2020<br>5,732<br>\$2,773,367,399<br>7,355<br>717<br>77.9<br>1.3<br>\$483,839 | 2019 -0.8 17.1 -7.6 -13.0 72.6 1.4 18.0       | 2018  1.8  32.3  -2.0  -2.0  75.0  1.3  30.0 | October 2017  -14.1  23.6  -12.6  -6.4  79.3  1.1  43.9 | October 2015  4.4  90.5  -19.0  -56.3  60.4  3.0  82.5 | 2013<br>21.4<br>138.4<br>-16.0<br>-57.6<br>53.9<br>3.6<br>96.3 | 2010<br>18.8<br>148.8<br>-15.3<br>-56.4<br>55.6<br>3.4<br>109.3 |