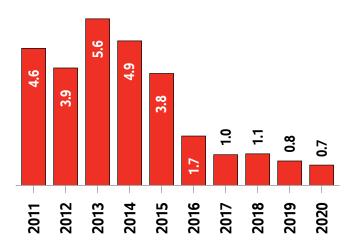

#### **London and St. Thomas MLS® Residential Market Activity**

**Sales Activity (October Year-to-date)** 

**New Listings (October Year-to-date)** 

**Active Listings** 1 (October Year-to-date)

Months of Inventory <sup>2</sup> (October Year-to-date)

<sup>&</sup>lt;sup>1</sup> The year-to-date active listings figure is a monthly average of the number of homes on the market at the end of each month so far this year

<sup>&</sup>lt;sup>2</sup> Average active listings January to the current month/average of sales January to the current month

# **London MLS® Residential Market Activity**

|                                                                                                                                 |                                                                              | Compared to <sup>6</sup>                      |                                              |                                                         |                                                        |                                                                |                                                                 |
|---------------------------------------------------------------------------------------------------------------------------------|------------------------------------------------------------------------------|-----------------------------------------------|----------------------------------------------|---------------------------------------------------------|--------------------------------------------------------|----------------------------------------------------------------|-----------------------------------------------------------------|
| Actual                                                                                                                          | October<br>2020                                                              | October<br>2019                               | October<br>2018                              | October<br>2017                                         | October<br>2015                                        | October<br>2013                                                | October<br>2010                                                 |
| Sales Activity                                                                                                                  | 690                                                                          | 15.0                                          | 23.4                                         | 36.1                                                    | 50.0                                                   | 69.1                                                           | 78.8                                                            |
| Dollar Volume                                                                                                                   | \$365,704,012                                                                | 47.8                                          | 72.1                                         | 120.1                                                   | 208.7                                                  | 261.1                                                          | 299.9                                                           |
| New Listings                                                                                                                    | 753                                                                          | 3.7                                           | 0.1                                          | 38.2                                                    | 7.0                                                    | 0.3                                                            | 0.9                                                             |
| Active Listings                                                                                                                 | 548                                                                          | -35.4                                         | -29.6                                        | -23.2                                                   | -62.4                                                  | -67.1                                                          | -69.3                                                           |
| Sales to New Listings Ratio 1                                                                                                   | 91.6                                                                         | 82.6                                          | 74.3                                         | 93.0                                                    | 65.3                                                   | 54.3                                                           | 51.7                                                            |
| Months of Inventory <sup>2</sup>                                                                                                | 0.8                                                                          | 1.4                                           | 1.4                                          | 1.4                                                     | 3.2                                                    | 4.1                                                            | 4.6                                                             |
| Average Price                                                                                                                   | \$530,006                                                                    | 28.5                                          | 39.4                                         | 61.7                                                    | 105.8                                                  | 113.5                                                          | 123.7                                                           |
| Median Price                                                                                                                    | \$486,250                                                                    | 28.0                                          | 35.1                                         | 62.1                                                    | 104.3                                                  | 117.0                                                          | 124.1                                                           |
| Sales to List Price Ratio                                                                                                       | 105.5                                                                        | 101.7                                         | 102.8                                        | 100.1                                                   | 97.6                                                   | 97.4                                                           | 97.4                                                            |
| Median Days on Market                                                                                                           | 8.0                                                                          | 13.0                                          | 11.0                                         | 16.0                                                    | 26.0                                                   | 31.5                                                           | 33.0                                                            |
|                                                                                                                                 |                                                                              |                                               |                                              |                                                         |                                                        |                                                                |                                                                 |
|                                                                                                                                 |                                                                              |                                               |                                              | Compa                                                   | red to <sup>6</sup>                                    |                                                                |                                                                 |
| Year-to-date                                                                                                                    | October<br>2020                                                              | October<br>2019                               | October<br>2018                              | October<br>2017                                         | October<br>2015                                        | October<br>2013                                                | October<br>2010                                                 |
| Year-to-date Sales Activity                                                                                                     |                                                                              |                                               |                                              | October                                                 | October                                                | I                                                              |                                                                 |
|                                                                                                                                 | 2020                                                                         | 2019                                          | 2018                                         | October<br>2017                                         | October<br>2015                                        | 2013                                                           | 2010                                                            |
| Sales Activity                                                                                                                  | 5,732                                                                        | <b>-</b> 0.8                                  | 1.8                                          | October<br>2017<br>-14.1                                | October<br>2015<br>4.4                                 | 21.4                                                           | 18.8                                                            |
| Sales Activity  Dollar Volume                                                                                                   | <b>2020 5,732 \$2,773,367,399</b>                                            | -0.8<br>17.1                                  | 1.8<br>32.3                                  | October 2017<br>-14.1<br>23.6                           | October 2015<br>4.4<br>90.5                            | 2013<br>21.4<br>138.4                                          | 2010<br>18.8<br>148.8                                           |
| Sales Activity  Dollar Volume  New Listings                                                                                     | 2020<br>5,732<br>\$2,773,367,399<br>7,355                                    | -0.8<br>17.1<br>-7.6                          | 2018<br>1.8<br>32.3<br>-2.0                  | October 2017 -14.1 23.6 -12.6                           | October<br>2015<br>4.4<br>90.5<br>-19.0                | 2013<br>21.4<br>138.4<br>-16.0                                 | 2010<br>18.8<br>148.8<br>-15.3                                  |
| Sales Activity  Dollar Volume  New Listings  Active Listings 3                                                                  | 2020<br>5,732<br>\$2,773,367,399<br>7,355<br>717                             | -0.8<br>17.1<br>-7.6<br>-13.0                 | 2018<br>1.8<br>32.3<br>-2.0<br>-2.0          | October 2017 -14.1 23.6 -12.6 -6.4                      | October 2015  4.4  90.5  -19.0  -56.3                  | 2013<br>21.4<br>138.4<br>-16.0<br>-57.6                        | 2010<br>18.8<br>148.8<br>-15.3<br>-56.4                         |
| Sales Activity  Dollar Volume  New Listings  Active Listings  Sales to New Listings Ratio 4                                     | 2020<br>5,732<br>\$2,773,367,399<br>7,355<br>717<br>77.9                     | 2019<br>-0.8<br>17.1<br>-7.6<br>-13.0<br>72.6 | 2018 1.8 32.3 -2.0 -2.0 75.0                 | October 2017 -14.1 23.6 -12.6 -6.4 79.3                 | October 2015  4.4  90.5  -19.0  -56.3  60.4            | 2013<br>21.4<br>138.4<br>-16.0<br>-57.6<br>53.9                | 2010<br>18.8<br>148.8<br>-15.3<br>-56.4<br>55.6                 |
| Sales Activity  Dollar Volume  New Listings  Active Listings  Sales to New Listings Ratio   Months of Inventory   5             | 2020<br>5,732<br>\$2,773,367,399<br>7,355<br>717<br>77.9<br>1.3              | 2019 -0.8 17.1 -7.6 -13.0 72.6 1.4            | 2018  1.8  32.3  -2.0  -2.0  75.0  1.3       | October 2017 -14.1 23.6 -12.6 -6.4 79.3 1.1             | October 2015  4.4  90.5  -19.0  -56.3  60.4  3.0       | 2013<br>21.4<br>138.4<br>-16.0<br>-57.6<br>53.9<br>3.6         | 2010<br>18.8<br>148.8<br>-15.3<br>-56.4<br>55.6<br>3.4          |
| Sales Activity  Dollar Volume  New Listings  Active Listings  Sales to New Listings Ratio   Months of Inventory   Average Price | 2020<br>5,732<br>\$2,773,367,399<br>7,355<br>717<br>77.9<br>1.3<br>\$483,839 | 2019 -0.8 17.1 -7.6 -13.0 72.6 1.4 18.0       | 2018  1.8  32.3  -2.0  -2.0  75.0  1.3  30.0 | October 2017  -14.1  23.6  -12.6  -6.4  79.3  1.1  43.9 | October 2015  4.4  90.5  -19.0  -56.3  60.4  3.0  82.5 | 2013<br>21.4<br>138.4<br>-16.0<br>-57.6<br>53.9<br>3.6<br>96.3 | 2010<br>18.8<br>148.8<br>-15.3<br>-56.4<br>55.6<br>3.4<br>109.3 |