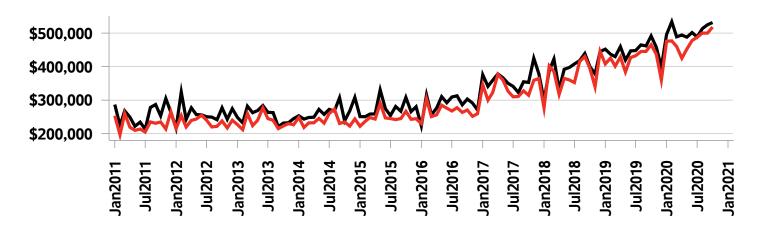

#### **London and St. Thomas MLS® Residential Market Activity**

Sales Activity (October only)

**Active Listings (October only)** 

**New Listings (October only)** 

**Months of Inventory (October only)** 

**Average Price and Median Price** 

### **London MLS® Residential Market Activity**

Sales Activity (October only)

**Active Listings (October only)** 

**New Listings (October only)** 

Months of Inventory (October only)

**Average Price and Median Price** 