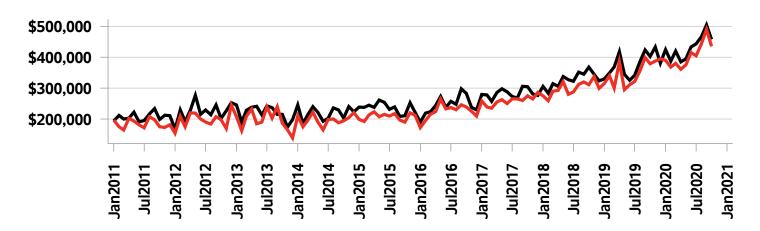

|                                                                                                                               |                                                                                 | Compared to °                                        |                                            |                                                          |                                                        |                                                        |                                                                 |
|-------------------------------------------------------------------------------------------------------------------------------|---------------------------------------------------------------------------------|------------------------------------------------------|--------------------------------------------|----------------------------------------------------------|--------------------------------------------------------|--------------------------------------------------------|-----------------------------------------------------------------|
| Actual                                                                                                                        | October<br>2020                                                                 | October<br>2019                                      | October<br>2018                            | October<br>2017                                          | October<br>2015                                        | October<br>2013                                        | October<br>2010                                                 |
| Sales Activity                                                                                                                | 917                                                                             | 12.1                                                 | 22.1                                       | 28.4                                                     | 49.6                                                   | 64.6                                                   | 76.7                                                            |
| Dollar Volume                                                                                                                 | \$483,119,546                                                                   | 43.0                                                 | 70.4                                       | 106.6                                                    | 206.7                                                  | 256.1                                                  | 301.3                                                           |
| New Listings                                                                                                                  | 1,042                                                                           | 3.2                                                  | 3.3                                        | 37.5                                                     | 4.2                                                    | -0.2                                                   | 5.6                                                             |
| Active Listings                                                                                                               | 839                                                                             | -36.8                                                | -30.9                                      | -25.7                                                    | -65.0                                                  | -69.2                                                  | -68.3                                                           |
| Sales to New Listings Ratio <sup>1</sup>                                                                                      | 88.0                                                                            | 81.0                                                 | 74.4                                       | 94.2                                                     | 61.3                                                   | 53.4                                                   | 52.6                                                            |
| Months of Inventory 2                                                                                                         | 0.9                                                                             | 1.6                                                  | 1.6                                        | 1.6                                                      | 3.9                                                    | 4.9                                                    | 5.1                                                             |
| Average Price                                                                                                                 | \$526,848                                                                       | 27.5                                                 | 39.6                                       | 60.9                                                     | 105.1                                                  | 116.3                                                  | 127.1                                                           |
| Median Price                                                                                                                  | \$485,000                                                                       | 27.3                                                 | 36.6                                       | 61.7                                                     | 106.4                                                  | 119.5                                                  | 131.0                                                           |
| Sales to List Price Ratio                                                                                                     | 105.2                                                                           | 101.1                                                | 102.0                                      | 99.5                                                     | 97.4                                                   | 96.9                                                   | 97.0                                                            |
| Median Days on Market                                                                                                         | 8.0                                                                             | 14.0                                                 | 12.0                                       | 18.0                                                     | 29.0                                                   | 36.0                                                   | 36.0                                                            |
|                                                                                                                               |                                                                                 |                                                      |                                            |                                                          |                                                        |                                                        |                                                                 |
|                                                                                                                               |                                                                                 |                                                      |                                            | Compa                                                    | red to '                                               |                                                        |                                                                 |
| Year-to-date                                                                                                                  | October<br>2020                                                                 | October<br>2019                                      | October<br>2018                            | Compa<br>October<br>2017                                 | October<br>2015                                        | October<br>2013                                        | October<br>2010                                                 |
| Year-to-date Sales Activity                                                                                                   |                                                                                 |                                                      | ı                                          | October                                                  | October                                                | l                                                      |                                                                 |
|                                                                                                                               | 2020                                                                            | 2019                                                 | 2018                                       | October<br>2017                                          | October<br>2015                                        | 2013                                                   | 2010                                                            |
| Sales Activity                                                                                                                | 7,826                                                                           | <b>-</b> 0.6                                         | 2.6                                        | October<br>2017<br>-13.4                                 | October<br>2015<br>4.8                                 | 23.3                                                   | 21.5                                                            |
| Sales Activity  Dollar Volume                                                                                                 | 7,826<br>\$3,753,256,024                                                        | -0.6<br>16.7                                         | 2.6<br>33.6                                | October 2017 -13.4 25.8                                  | October<br>2015<br>4.8<br>91.4                         | 2013<br>23.3<br>142.3                                  | 2010<br>21.5<br>156.1                                           |
| Sales Activity  Dollar Volume  New Listings                                                                                   | 7,826<br>\$3,753,256,024<br>10,058                                              | -0.6<br>16.7<br>-8.6                                 | 2.6<br>33.6<br>-1.3                        | October 2017 -13.4 25.8 -12.0                            | October<br>2015<br>4.8<br>91.4<br>-20.5                | 2013<br>23.3<br>142.3<br>-18.5                         | 2010<br>21.5<br>156.1<br>-14.7                                  |
| Sales Activity  Dollar Volume  New Listings  Active Listings 3                                                                | 7,826<br>\$3,753,256,024<br>10,058<br>1,093                                     | -0.6<br>16.7<br>-8.6<br>-16.2                        | 2.6<br>33.6<br>-1.3<br>-3.1                | October 2017 -13.4 25.8 -12.0 -10.8                      | October 2015  4.8  91.4  -20.5  -58.3                  | 2013<br>23.3<br>142.3<br>-18.5<br>-60.5                | 2010<br>21.5<br>156.1<br>-14.7<br>-57.3                         |
| Sales Activity  Dollar Volume  New Listings  Active Listings   Sales to New Listings Ratio   4                                | 2020<br>7,826<br>\$3,753,256,024<br>10,058<br>1,093<br>77.8                     | -0.6<br>16.7<br>-8.6<br>-16.2<br>71.5                | 2.6<br>33.6<br>-1.3<br>-3.1<br>74.8        | October 2017 -13.4 25.8 -12.0 -10.8 79.0                 | October 2015  4.8  91.4  -20.5  -58.3  59.0            | 2013<br>23.3<br>142.3<br>-18.5<br>-60.5<br>51.4        | 2010<br>21.5<br>156.1<br>-14.7<br>-57.3<br>54.6                 |
| Sales Activity  Dollar Volume  New Listings  Active Listings  Sales to New Listings Ratio  Months of Inventory  5             | 2020<br>7,826<br>\$3,753,256,024<br>10,058<br>1,093<br>77.8<br>1.4              | 2019<br>-0.6<br>16.7<br>-8.6<br>-16.2<br>71.5<br>1.7 | 2.6<br>33.6<br>-1.3<br>-3.1<br>74.8<br>1.5 | October 2017 -13.4 25.8 -12.0 -10.8 79.0 1.4             | October 2015  4.8  91.4  -20.5  -58.3  59.0  3.5       | 2013<br>23.3<br>142.3<br>-18.5<br>-60.5<br>51.4<br>4.4 | 2010<br>21.5<br>156.1<br>-14.7<br>-57.3<br>54.6<br>4.0          |
| Sales Activity  Dollar Volume  New Listings  Active Listings  Sales to New Listings Ratio  Months of Inventory  Average Price | 2020<br>7,826<br>\$3,753,256,024<br>10,058<br>1,093<br>77.8<br>1.4<br>\$479,588 | 2019 -0.6 16.7 -8.6 -16.2 71.5 1.7 17.5              | 2.6<br>33.6<br>-1.3<br>-3.1<br>74.8<br>1.5 | October 2017  -13.4  25.8  -12.0  -10.8  79.0  1.4  45.2 | October 2015  4.8  91.4  -20.5  -58.3  59.0  3.5  82.6 | 2013 23.3 142.3 -18.5 -60.5 51.4 4.4 96.5              | 2010<br>21.5<br>156.1<br>-14.7<br>-57.3<br>54.6<br>4.0<br>110.8 |

# **London MLS® Residential Market Activity**

|                                                                                                                                 |                                                                              | Compared to <sup>6</sup>                      |                                              |                                                         |                                                        |                                                                |                                                                 |
|---------------------------------------------------------------------------------------------------------------------------------|------------------------------------------------------------------------------|-----------------------------------------------|----------------------------------------------|---------------------------------------------------------|--------------------------------------------------------|----------------------------------------------------------------|-----------------------------------------------------------------|
| Actual                                                                                                                          | October<br>2020                                                              | October<br>2019                               | October<br>2018                              | October<br>2017                                         | October<br>2015                                        | October<br>2013                                                | October<br>2010                                                 |
| Sales Activity                                                                                                                  | 690                                                                          | 15.0                                          | 23.4                                         | 36.1                                                    | 50.0                                                   | 69.1                                                           | 78.8                                                            |
| Dollar Volume                                                                                                                   | \$365,704,012                                                                | 47.8                                          | 72.1                                         | 120.1                                                   | 208.7                                                  | 261.1                                                          | 299.9                                                           |
| New Listings                                                                                                                    | 753                                                                          | 3.7                                           | 0.1                                          | 38.2                                                    | 7.0                                                    | 0.3                                                            | 0.9                                                             |
| Active Listings                                                                                                                 | 548                                                                          | -35.4                                         | -29.6                                        | -23.2                                                   | -62.4                                                  | -67.1                                                          | -69.3                                                           |
| Sales to New Listings Ratio 1                                                                                                   | 91.6                                                                         | 82.6                                          | 74.3                                         | 93.0                                                    | 65.3                                                   | 54.3                                                           | 51.7                                                            |
| Months of Inventory <sup>2</sup>                                                                                                | 0.8                                                                          | 1.4                                           | 1.4                                          | 1.4                                                     | 3.2                                                    | 4.1                                                            | 4.6                                                             |
| Average Price                                                                                                                   | \$530,006                                                                    | 28.5                                          | 39.4                                         | 61.7                                                    | 105.8                                                  | 113.5                                                          | 123.7                                                           |
| Median Price                                                                                                                    | \$486,250                                                                    | 28.0                                          | 35.1                                         | 62.1                                                    | 104.3                                                  | 117.0                                                          | 124.1                                                           |
| Sales to List Price Ratio                                                                                                       | 105.5                                                                        | 101.7                                         | 102.8                                        | 100.1                                                   | 97.6                                                   | 97.4                                                           | 97.4                                                            |
| Median Days on Market                                                                                                           | 8.0                                                                          | 13.0                                          | 11.0                                         | 16.0                                                    | 26.0                                                   | 31.5                                                           | 33.0                                                            |
|                                                                                                                                 |                                                                              |                                               |                                              |                                                         |                                                        |                                                                |                                                                 |
|                                                                                                                                 |                                                                              |                                               |                                              | Compa                                                   | red to <sup>6</sup>                                    |                                                                |                                                                 |
| Year-to-date                                                                                                                    | October<br>2020                                                              | October<br>2019                               | October<br>2018                              | October<br>2017                                         | October<br>2015                                        | October<br>2013                                                | October<br>2010                                                 |
| Year-to-date Sales Activity                                                                                                     |                                                                              |                                               |                                              | October                                                 | October                                                | I                                                              |                                                                 |
|                                                                                                                                 | 2020                                                                         | 2019                                          | 2018                                         | October<br>2017                                         | October<br>2015                                        | 2013                                                           | 2010                                                            |
| Sales Activity                                                                                                                  | 5,732                                                                        | <b>-</b> 0.8                                  | 1.8                                          | October<br>2017<br>-14.1                                | October<br>2015<br>4.4                                 | 21.4                                                           | 18.8                                                            |
| Sales Activity  Dollar Volume                                                                                                   | <b>2020 5,732 \$2,773,367,399</b>                                            | -0.8<br>17.1                                  | 1.8<br>32.3                                  | October 2017<br>-14.1<br>23.6                           | October 2015<br>4.4<br>90.5                            | 2013<br>21.4<br>138.4                                          | 2010<br>18.8<br>148.8                                           |
| Sales Activity  Dollar Volume  New Listings                                                                                     | 2020<br>5,732<br>\$2,773,367,399<br>7,355                                    | -0.8<br>17.1<br>-7.6                          | 2018<br>1.8<br>32.3<br>-2.0                  | October 2017 -14.1 23.6 -12.6                           | October<br>2015<br>4.4<br>90.5<br>-19.0                | 2013<br>21.4<br>138.4<br>-16.0                                 | 2010<br>18.8<br>148.8<br>-15.3                                  |
| Sales Activity  Dollar Volume  New Listings  Active Listings 3                                                                  | 2020<br>5,732<br>\$2,773,367,399<br>7,355<br>717                             | -0.8<br>17.1<br>-7.6<br>-13.0                 | 2018<br>1.8<br>32.3<br>-2.0<br>-2.0          | October 2017 -14.1 23.6 -12.6 -6.4                      | October 2015  4.4  90.5  -19.0  -56.3                  | 2013<br>21.4<br>138.4<br>-16.0<br>-57.6                        | 2010<br>18.8<br>148.8<br>-15.3<br>-56.4                         |
| Sales Activity  Dollar Volume  New Listings  Active Listings  Sales to New Listings Ratio 4                                     | 2020<br>5,732<br>\$2,773,367,399<br>7,355<br>717<br>77.9                     | 2019<br>-0.8<br>17.1<br>-7.6<br>-13.0<br>72.6 | 2018 1.8 32.3 -2.0 -2.0 75.0                 | October 2017 -14.1 23.6 -12.6 -6.4 79.3                 | October 2015  4.4  90.5  -19.0  -56.3  60.4            | 2013<br>21.4<br>138.4<br>-16.0<br>-57.6<br>53.9                | 2010<br>18.8<br>148.8<br>-15.3<br>-56.4<br>55.6                 |
| Sales Activity  Dollar Volume  New Listings  Active Listings  Sales to New Listings Ratio   Months of Inventory   5             | 2020<br>5,732<br>\$2,773,367,399<br>7,355<br>717<br>77.9<br>1.3              | 2019 -0.8 17.1 -7.6 -13.0 72.6 1.4            | 2018  1.8  32.3  -2.0  -2.0  75.0  1.3       | October 2017 -14.1 23.6 -12.6 -6.4 79.3 1.1             | October 2015  4.4  90.5  -19.0  -56.3  60.4  3.0       | 2013<br>21.4<br>138.4<br>-16.0<br>-57.6<br>53.9<br>3.6         | 2010<br>18.8<br>148.8<br>-15.3<br>-56.4<br>55.6<br>3.4          |
| Sales Activity  Dollar Volume  New Listings  Active Listings  Sales to New Listings Ratio   Months of Inventory   Average Price | 2020<br>5,732<br>\$2,773,367,399<br>7,355<br>717<br>77.9<br>1.3<br>\$483,839 | 2019 -0.8 17.1 -7.6 -13.0 72.6 1.4 18.0       | 2018  1.8  32.3  -2.0  -2.0  75.0  1.3  30.0 | October 2017  -14.1  23.6  -12.6  -6.4  79.3  1.1  43.9 | October 2015  4.4  90.5  -19.0  -56.3  60.4  3.0  82.5 | 2013<br>21.4<br>138.4<br>-16.0<br>-57.6<br>53.9<br>3.6<br>96.3 | 2010<br>18.8<br>148.8<br>-15.3<br>-56.4<br>55.6<br>3.4<br>109.3 |