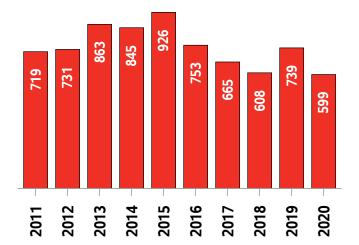

#### **London and St. Thomas MLS® Residential Market Activity**

Sales Activity (October only)

**Active Listings (October only)** 

**New Listings (October only)** 

**Months of Inventory (October only)** 

**Average Price and Median Price** 

#### **London and St. Thomas MLS® Residential Market Activity**

**Sales Activity (October Year-to-date)** 

**New Listings (October Year-to-date)** 

**Active Listings** 1 (October Year-to-date)

Months of Inventory <sup>2</sup> (October Year-to-date)

|                                                                                                                               |                                                                                 | Compared to °                                        |                                            |                                                          |                                                        |                                                        |                                                                 |
|-------------------------------------------------------------------------------------------------------------------------------|---------------------------------------------------------------------------------|------------------------------------------------------|--------------------------------------------|----------------------------------------------------------|--------------------------------------------------------|--------------------------------------------------------|-----------------------------------------------------------------|
| Actual                                                                                                                        | October<br>2020                                                                 | October<br>2019                                      | October<br>2018                            | October<br>2017                                          | October<br>2015                                        | October<br>2013                                        | October<br>2010                                                 |
| Sales Activity                                                                                                                | 917                                                                             | 12.1                                                 | 22.1                                       | 28.4                                                     | 49.6                                                   | 64.6                                                   | 76.7                                                            |
| Dollar Volume                                                                                                                 | \$483,119,546                                                                   | 43.0                                                 | 70.4                                       | 106.6                                                    | 206.7                                                  | 256.1                                                  | 301.3                                                           |
| New Listings                                                                                                                  | 1,042                                                                           | 3.2                                                  | 3.3                                        | 37.5                                                     | 4.2                                                    | -0.2                                                   | 5.6                                                             |
| Active Listings                                                                                                               | 839                                                                             | -36.8                                                | -30.9                                      | -25.7                                                    | -65.0                                                  | -69.2                                                  | -68.3                                                           |
| Sales to New Listings Ratio <sup>1</sup>                                                                                      | 88.0                                                                            | 81.0                                                 | 74.4                                       | 94.2                                                     | 61.3                                                   | 53.4                                                   | 52.6                                                            |
| Months of Inventory 2                                                                                                         | 0.9                                                                             | 1.6                                                  | 1.6                                        | 1.6                                                      | 3.9                                                    | 4.9                                                    | 5.1                                                             |
| Average Price                                                                                                                 | \$526,848                                                                       | 27.5                                                 | 39.6                                       | 60.9                                                     | 105.1                                                  | 116.3                                                  | 127.1                                                           |
| Median Price                                                                                                                  | \$485,000                                                                       | 27.3                                                 | 36.6                                       | 61.7                                                     | 106.4                                                  | 119.5                                                  | 131.0                                                           |
| Sales to List Price Ratio                                                                                                     | 105.2                                                                           | 101.1                                                | 102.0                                      | 99.5                                                     | 97.4                                                   | 96.9                                                   | 97.0                                                            |
| Median Days on Market                                                                                                         | 8.0                                                                             | 14.0                                                 | 12.0                                       | 18.0                                                     | 29.0                                                   | 36.0                                                   | 36.0                                                            |
|                                                                                                                               |                                                                                 |                                                      |                                            |                                                          |                                                        |                                                        |                                                                 |
|                                                                                                                               |                                                                                 |                                                      |                                            | Compa                                                    | red to '                                               |                                                        |                                                                 |
| Year-to-date                                                                                                                  | October<br>2020                                                                 | October<br>2019                                      | October<br>2018                            | Compa<br>October<br>2017                                 | October<br>2015                                        | October<br>2013                                        | October<br>2010                                                 |
| Year-to-date Sales Activity                                                                                                   |                                                                                 |                                                      | ı                                          | October                                                  | October                                                | l                                                      |                                                                 |
|                                                                                                                               | 2020                                                                            | 2019                                                 | 2018                                       | October<br>2017                                          | October<br>2015                                        | 2013                                                   | 2010                                                            |
| Sales Activity                                                                                                                | 7,826                                                                           | <b>-</b> 0.6                                         | 2.6                                        | October<br>2017<br>-13.4                                 | October<br>2015<br>4.8                                 | 23.3                                                   | 21.5                                                            |
| Sales Activity  Dollar Volume                                                                                                 | 7,826<br>\$3,753,256,024                                                        | -0.6<br>16.7                                         | 2.6<br>33.6                                | October 2017 -13.4 25.8                                  | October<br>2015<br>4.8<br>91.4                         | 2013<br>23.3<br>142.3                                  | 2010<br>21.5<br>156.1                                           |
| Sales Activity  Dollar Volume  New Listings                                                                                   | 7,826<br>\$3,753,256,024<br>10,058                                              | -0.6<br>16.7<br>-8.6                                 | 2.6<br>33.6<br>-1.3                        | October 2017 -13.4 25.8 -12.0                            | October<br>2015<br>4.8<br>91.4<br>-20.5                | 2013<br>23.3<br>142.3<br>-18.5                         | 2010<br>21.5<br>156.1<br>-14.7                                  |
| Sales Activity  Dollar Volume  New Listings  Active Listings 3                                                                | 7,826<br>\$3,753,256,024<br>10,058<br>1,093                                     | -0.6<br>16.7<br>-8.6<br>-16.2                        | 2.6<br>33.6<br>-1.3<br>-3.1                | October 2017 -13.4 25.8 -12.0 -10.8                      | October 2015  4.8  91.4  -20.5  -58.3                  | 2013<br>23.3<br>142.3<br>-18.5<br>-60.5                | 2010<br>21.5<br>156.1<br>-14.7<br>-57.3                         |
| Sales Activity  Dollar Volume  New Listings  Active Listings   Sales to New Listings Ratio   4                                | 2020<br>7,826<br>\$3,753,256,024<br>10,058<br>1,093<br>77.8                     | -0.6<br>16.7<br>-8.6<br>-16.2<br>71.5                | 2.6<br>33.6<br>-1.3<br>-3.1<br>74.8        | October 2017 -13.4 25.8 -12.0 -10.8 79.0                 | October 2015  4.8  91.4  -20.5  -58.3  59.0            | 2013<br>23.3<br>142.3<br>-18.5<br>-60.5<br>51.4        | 2010<br>21.5<br>156.1<br>-14.7<br>-57.3<br>54.6                 |
| Sales Activity  Dollar Volume  New Listings  Active Listings  Sales to New Listings Ratio  Months of Inventory  5             | 2020<br>7,826<br>\$3,753,256,024<br>10,058<br>1,093<br>77.8<br>1.4              | 2019<br>-0.6<br>16.7<br>-8.6<br>-16.2<br>71.5<br>1.7 | 2.6<br>33.6<br>-1.3<br>-3.1<br>74.8<br>1.5 | October 2017 -13.4 25.8 -12.0 -10.8 79.0 1.4             | October 2015  4.8  91.4  -20.5  -58.3  59.0  3.5       | 2013<br>23.3<br>142.3<br>-18.5<br>-60.5<br>51.4<br>4.4 | 2010<br>21.5<br>156.1<br>-14.7<br>-57.3<br>54.6<br>4.0          |
| Sales Activity  Dollar Volume  New Listings  Active Listings  Sales to New Listings Ratio  Months of Inventory  Average Price | 2020<br>7,826<br>\$3,753,256,024<br>10,058<br>1,093<br>77.8<br>1.4<br>\$479,588 | 2019 -0.6 16.7 -8.6 -16.2 71.5 1.7 17.5              | 2.6<br>33.6<br>-1.3<br>-3.1<br>74.8<br>1.5 | October 2017  -13.4  25.8  -12.0  -10.8  79.0  1.4  45.2 | October 2015  4.8  91.4  -20.5  -58.3  59.0  3.5  82.6 | 2013 23.3 142.3 -18.5 -60.5 51.4 4.4 96.5              | 2010<br>21.5<br>156.1<br>-14.7<br>-57.3<br>54.6<br>4.0<br>110.8 |