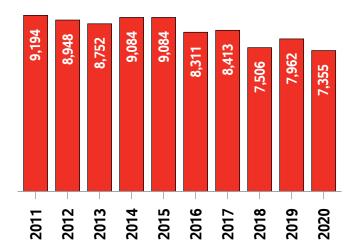

#### **London and St. Thomas MLS® Residential Market Activity**

**Sales Activity (October Year-to-date)** 

**New Listings (October Year-to-date)** 

**Active Listings** 1 (October Year-to-date)

Months of Inventory <sup>2</sup> (October Year-to-date)

# **London MLS® Residential Market Activity**

|                                                                                                                                 |                                                                              | Compared to <sup>6</sup>                      |                                              |                                                         |                                                        |                                                                |                                                                 |
|---------------------------------------------------------------------------------------------------------------------------------|------------------------------------------------------------------------------|-----------------------------------------------|----------------------------------------------|---------------------------------------------------------|--------------------------------------------------------|----------------------------------------------------------------|-----------------------------------------------------------------|
| Actual                                                                                                                          | October<br>2020                                                              | October<br>2019                               | October<br>2018                              | October<br>2017                                         | October<br>2015                                        | October<br>2013                                                | October<br>2010                                                 |
| Sales Activity                                                                                                                  | 690                                                                          | 15.0                                          | 23.4                                         | 36.1                                                    | 50.0                                                   | 69.1                                                           | 78.8                                                            |
| Dollar Volume                                                                                                                   | \$365,704,012                                                                | 47.8                                          | 72.1                                         | 120.1                                                   | 208.7                                                  | 261.1                                                          | 299.9                                                           |
| New Listings                                                                                                                    | 753                                                                          | 3.7                                           | 0.1                                          | 38.2                                                    | 7.0                                                    | 0.3                                                            | 0.9                                                             |
| Active Listings                                                                                                                 | 548                                                                          | -35.4                                         | -29.6                                        | -23.2                                                   | -62.4                                                  | -67.1                                                          | -69.3                                                           |
| Sales to New Listings Ratio 1                                                                                                   | 91.6                                                                         | 82.6                                          | 74.3                                         | 93.0                                                    | 65.3                                                   | 54.3                                                           | 51.7                                                            |
| Months of Inventory <sup>2</sup>                                                                                                | 0.8                                                                          | 1.4                                           | 1.4                                          | 1.4                                                     | 3.2                                                    | 4.1                                                            | 4.6                                                             |
| Average Price                                                                                                                   | \$530,006                                                                    | 28.5                                          | 39.4                                         | 61.7                                                    | 105.8                                                  | 113.5                                                          | 123.7                                                           |
| Median Price                                                                                                                    | \$486,250                                                                    | 28.0                                          | 35.1                                         | 62.1                                                    | 104.3                                                  | 117.0                                                          | 124.1                                                           |
| Sales to List Price Ratio                                                                                                       | 105.5                                                                        | 101.7                                         | 102.8                                        | 100.1                                                   | 97.6                                                   | 97.4                                                           | 97.4                                                            |
| Median Days on Market                                                                                                           | 8.0                                                                          | 13.0                                          | 11.0                                         | 16.0                                                    | 26.0                                                   | 31.5                                                           | 33.0                                                            |
|                                                                                                                                 |                                                                              |                                               |                                              |                                                         |                                                        |                                                                |                                                                 |
|                                                                                                                                 |                                                                              |                                               |                                              | Compa                                                   | red to <sup>6</sup>                                    |                                                                |                                                                 |
| Year-to-date                                                                                                                    | October<br>2020                                                              | October<br>2019                               | October<br>2018                              | October<br>2017                                         | October<br>2015                                        | October<br>2013                                                | October<br>2010                                                 |
| Year-to-date Sales Activity                                                                                                     |                                                                              |                                               |                                              | October                                                 | October                                                | I                                                              |                                                                 |
|                                                                                                                                 | 2020                                                                         | 2019                                          | 2018                                         | October<br>2017                                         | October<br>2015                                        | 2013                                                           | 2010                                                            |
| Sales Activity                                                                                                                  | 5,732                                                                        | <b>-</b> 0.8                                  | 1.8                                          | October<br>2017<br>-14.1                                | October<br>2015<br>4.4                                 | 21.4                                                           | 18.8                                                            |
| Sales Activity  Dollar Volume                                                                                                   | <b>2020 5,732 \$2,773,367,399</b>                                            | -0.8<br>17.1                                  | 1.8<br>32.3                                  | October 2017<br>-14.1<br>23.6                           | October 2015<br>4.4<br>90.5                            | 2013<br>21.4<br>138.4                                          | 2010<br>18.8<br>148.8                                           |
| Sales Activity  Dollar Volume  New Listings                                                                                     | 2020<br>5,732<br>\$2,773,367,399<br>7,355                                    | -0.8<br>17.1<br>-7.6                          | 2018<br>1.8<br>32.3<br>-2.0                  | October 2017 -14.1 23.6 -12.6                           | October<br>2015<br>4.4<br>90.5<br>-19.0                | 2013<br>21.4<br>138.4<br>-16.0                                 | 2010<br>18.8<br>148.8<br>-15.3                                  |
| Sales Activity  Dollar Volume  New Listings  Active Listings 3                                                                  | 2020<br>5,732<br>\$2,773,367,399<br>7,355<br>717                             | -0.8<br>17.1<br>-7.6<br>-13.0                 | 2018<br>1.8<br>32.3<br>-2.0<br>-2.0          | October 2017 -14.1 23.6 -12.6 -6.4                      | October 2015  4.4  90.5  -19.0  -56.3                  | 2013<br>21.4<br>138.4<br>-16.0<br>-57.6                        | 2010<br>18.8<br>148.8<br>-15.3<br>-56.4                         |
| Sales Activity  Dollar Volume  New Listings  Active Listings  Sales to New Listings Ratio 4                                     | 2020<br>5,732<br>\$2,773,367,399<br>7,355<br>717<br>77.9                     | 2019<br>-0.8<br>17.1<br>-7.6<br>-13.0<br>72.6 | 2018 1.8 32.3 -2.0 -2.0 75.0                 | October 2017 -14.1 23.6 -12.6 -6.4 79.3                 | October 2015  4.4  90.5  -19.0  -56.3  60.4            | 2013<br>21.4<br>138.4<br>-16.0<br>-57.6<br>53.9                | 2010<br>18.8<br>148.8<br>-15.3<br>-56.4<br>55.6                 |
| Sales Activity  Dollar Volume  New Listings  Active Listings  Sales to New Listings Ratio   Months of Inventory   5             | 2020<br>5,732<br>\$2,773,367,399<br>7,355<br>717<br>77.9<br>1.3              | 2019 -0.8 17.1 -7.6 -13.0 72.6 1.4            | 2018  1.8  32.3  -2.0  -2.0  75.0  1.3       | October 2017 -14.1 23.6 -12.6 -6.4 79.3 1.1             | October 2015  4.4  90.5  -19.0  -56.3  60.4  3.0       | 2013<br>21.4<br>138.4<br>-16.0<br>-57.6<br>53.9<br>3.6         | 2010<br>18.8<br>148.8<br>-15.3<br>-56.4<br>55.6<br>3.4          |
| Sales Activity  Dollar Volume  New Listings  Active Listings  Sales to New Listings Ratio   Months of Inventory   Average Price | 2020<br>5,732<br>\$2,773,367,399<br>7,355<br>717<br>77.9<br>1.3<br>\$483,839 | 2019 -0.8 17.1 -7.6 -13.0 72.6 1.4 18.0       | 2018  1.8  32.3  -2.0  -2.0  75.0  1.3  30.0 | October 2017  -14.1  23.6  -12.6  -6.4  79.3  1.1  43.9 | October 2015  4.4  90.5  -19.0  -56.3  60.4  3.0  82.5 | 2013<br>21.4<br>138.4<br>-16.0<br>-57.6<br>53.9<br>3.6<br>96.3 | 2010<br>18.8<br>148.8<br>-15.3<br>-56.4<br>55.6<br>3.4<br>109.3 |