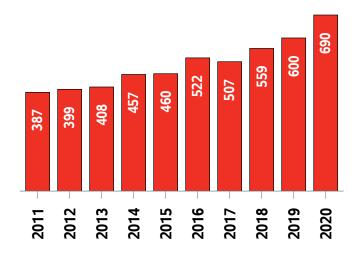

#### **London MLS® Residential Market Activity**

Sales Activity (October Year-to-date)

**New Listings (October Year-to-date)** 

**Active Listings** 1 (October Year-to-date)

Months of Inventory <sup>2</sup> (October Year-to-date)

# **London MLS® Residential Market Activity**

|                                                                                                                                 |                                                                              | Compared to <sup>6</sup>                      |                                              |                                                         |                                                        |                                                                |                                                                 |
|---------------------------------------------------------------------------------------------------------------------------------|------------------------------------------------------------------------------|-----------------------------------------------|----------------------------------------------|---------------------------------------------------------|--------------------------------------------------------|----------------------------------------------------------------|-----------------------------------------------------------------|
| Actual                                                                                                                          | October<br>2020                                                              | October<br>2019                               | October<br>2018                              | October<br>2017                                         | October<br>2015                                        | October<br>2013                                                | October<br>2010                                                 |
| Sales Activity                                                                                                                  | 690                                                                          | 15.0                                          | 23.4                                         | 36.1                                                    | 50.0                                                   | 69.1                                                           | 78.8                                                            |
| Dollar Volume                                                                                                                   | \$365,704,012                                                                | 47.8                                          | 72.1                                         | 120.1                                                   | 208.7                                                  | 261.1                                                          | 299.9                                                           |
| New Listings                                                                                                                    | 753                                                                          | 3.7                                           | 0.1                                          | 38.2                                                    | 7.0                                                    | 0.3                                                            | 0.9                                                             |
| Active Listings                                                                                                                 | 548                                                                          | -35.4                                         | -29.6                                        | -23.2                                                   | -62.4                                                  | -67.1                                                          | -69.3                                                           |
| Sales to New Listings Ratio 1                                                                                                   | 91.6                                                                         | 82.6                                          | 74.3                                         | 93.0                                                    | 65.3                                                   | 54.3                                                           | 51.7                                                            |
| Months of Inventory <sup>2</sup>                                                                                                | 0.8                                                                          | 1.4                                           | 1.4                                          | 1.4                                                     | 3.2                                                    | 4.1                                                            | 4.6                                                             |
| Average Price                                                                                                                   | \$530,006                                                                    | 28.5                                          | 39.4                                         | 61.7                                                    | 105.8                                                  | 113.5                                                          | 123.7                                                           |
| Median Price                                                                                                                    | \$486,250                                                                    | 28.0                                          | 35.1                                         | 62.1                                                    | 104.3                                                  | 117.0                                                          | 124.1                                                           |
| Sales to List Price Ratio                                                                                                       | 105.5                                                                        | 101.7                                         | 102.8                                        | 100.1                                                   | 97.6                                                   | 97.4                                                           | 97.4                                                            |
| Median Days on Market                                                                                                           | 8.0                                                                          | 13.0                                          | 11.0                                         | 16.0                                                    | 26.0                                                   | 31.5                                                           | 33.0                                                            |
|                                                                                                                                 |                                                                              |                                               |                                              |                                                         |                                                        |                                                                |                                                                 |
|                                                                                                                                 |                                                                              |                                               |                                              | Compa                                                   | red to <sup>6</sup>                                    |                                                                |                                                                 |
| Year-to-date                                                                                                                    | October<br>2020                                                              | October<br>2019                               | October<br>2018                              | October<br>2017                                         | October<br>2015                                        | October<br>2013                                                | October<br>2010                                                 |
| Year-to-date Sales Activity                                                                                                     |                                                                              |                                               |                                              | October                                                 | October                                                | I                                                              |                                                                 |
|                                                                                                                                 | 2020                                                                         | 2019                                          | 2018                                         | October<br>2017                                         | October<br>2015                                        | 2013                                                           | 2010                                                            |
| Sales Activity                                                                                                                  | 5,732                                                                        | <b>-</b> 0.8                                  | 1.8                                          | October<br>2017<br>-14.1                                | October<br>2015<br>4.4                                 | 21.4                                                           | 18.8                                                            |
| Sales Activity  Dollar Volume                                                                                                   | <b>2020 5,732 \$2,773,367,399</b>                                            | -0.8<br>17.1                                  | 1.8<br>32.3                                  | October 2017<br>-14.1<br>23.6                           | October 2015<br>4.4<br>90.5                            | 2013<br>21.4<br>138.4                                          | 2010<br>18.8<br>148.8                                           |
| Sales Activity  Dollar Volume  New Listings                                                                                     | 2020<br>5,732<br>\$2,773,367,399<br>7,355                                    | -0.8<br>17.1<br>-7.6                          | 2018<br>1.8<br>32.3<br>-2.0                  | October 2017 -14.1 23.6 -12.6                           | October<br>2015<br>4.4<br>90.5<br>-19.0                | 2013<br>21.4<br>138.4<br>-16.0                                 | 2010<br>18.8<br>148.8<br>-15.3                                  |
| Sales Activity  Dollar Volume  New Listings  Active Listings 3                                                                  | 2020<br>5,732<br>\$2,773,367,399<br>7,355<br>717                             | -0.8<br>17.1<br>-7.6<br>-13.0                 | 2018<br>1.8<br>32.3<br>-2.0<br>-2.0          | October 2017 -14.1 23.6 -12.6 -6.4                      | October 2015  4.4  90.5  -19.0  -56.3                  | 2013<br>21.4<br>138.4<br>-16.0<br>-57.6                        | 2010<br>18.8<br>148.8<br>-15.3<br>-56.4                         |
| Sales Activity  Dollar Volume  New Listings  Active Listings  Sales to New Listings Ratio 4                                     | 2020<br>5,732<br>\$2,773,367,399<br>7,355<br>717<br>77.9                     | 2019<br>-0.8<br>17.1<br>-7.6<br>-13.0<br>72.6 | 2018 1.8 32.3 -2.0 -2.0 75.0                 | October 2017 -14.1 23.6 -12.6 -6.4 79.3                 | October 2015  4.4  90.5  -19.0  -56.3  60.4            | 2013<br>21.4<br>138.4<br>-16.0<br>-57.6<br>53.9                | 2010<br>18.8<br>148.8<br>-15.3<br>-56.4<br>55.6                 |
| Sales Activity  Dollar Volume  New Listings  Active Listings  Sales to New Listings Ratio   Months of Inventory   5             | 2020<br>5,732<br>\$2,773,367,399<br>7,355<br>717<br>77.9<br>1.3              | 2019 -0.8 17.1 -7.6 -13.0 72.6 1.4            | 2018  1.8  32.3  -2.0  -2.0  75.0  1.3       | October 2017 -14.1 23.6 -12.6 -6.4 79.3 1.1             | October 2015  4.4  90.5  -19.0  -56.3  60.4  3.0       | 2013<br>21.4<br>138.4<br>-16.0<br>-57.6<br>53.9<br>3.6         | 2010<br>18.8<br>148.8<br>-15.3<br>-56.4<br>55.6<br>3.4          |
| Sales Activity  Dollar Volume  New Listings  Active Listings  Sales to New Listings Ratio   Months of Inventory   Average Price | 2020<br>5,732<br>\$2,773,367,399<br>7,355<br>717<br>77.9<br>1.3<br>\$483,839 | 2019 -0.8 17.1 -7.6 -13.0 72.6 1.4 18.0       | 2018  1.8  32.3  -2.0  -2.0  75.0  1.3  30.0 | October 2017  -14.1  23.6  -12.6  -6.4  79.3  1.1  43.9 | October 2015  4.4  90.5  -19.0  -56.3  60.4  3.0  82.5 | 2013<br>21.4<br>138.4<br>-16.0<br>-57.6<br>53.9<br>3.6<br>96.3 | 2010<br>18.8<br>148.8<br>-15.3<br>-56.4<br>55.6<br>3.4<br>109.3 |