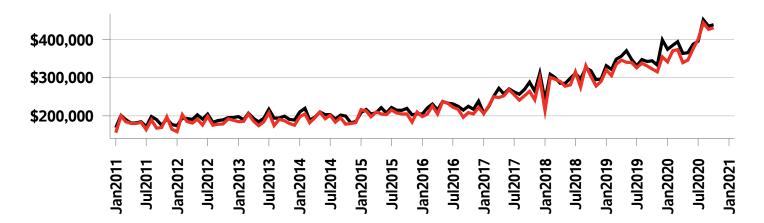

# **London MLS® Residential Market Activity**

|                                                                                                                                 |                                                                              | Compared to <sup>6</sup>                      |                                              |                                                         |                                                        |                                                                |                                                                 |
|---------------------------------------------------------------------------------------------------------------------------------|------------------------------------------------------------------------------|-----------------------------------------------|----------------------------------------------|---------------------------------------------------------|--------------------------------------------------------|----------------------------------------------------------------|-----------------------------------------------------------------|
| Actual                                                                                                                          | October<br>2020                                                              | October<br>2019                               | October<br>2018                              | October<br>2017                                         | October<br>2015                                        | October<br>2013                                                | October<br>2010                                                 |
| Sales Activity                                                                                                                  | 690                                                                          | 15.0                                          | 23.4                                         | 36.1                                                    | 50.0                                                   | 69.1                                                           | 78.8                                                            |
| Dollar Volume                                                                                                                   | \$365,704,012                                                                | 47.8                                          | 72.1                                         | 120.1                                                   | 208.7                                                  | 261.1                                                          | 299.9                                                           |
| New Listings                                                                                                                    | 753                                                                          | 3.7                                           | 0.1                                          | 38.2                                                    | 7.0                                                    | 0.3                                                            | 0.9                                                             |
| Active Listings                                                                                                                 | 548                                                                          | -35.4                                         | -29.6                                        | -23.2                                                   | -62.4                                                  | -67.1                                                          | -69.3                                                           |
| Sales to New Listings Ratio 1                                                                                                   | 91.6                                                                         | 82.6                                          | 74.3                                         | 93.0                                                    | 65.3                                                   | 54.3                                                           | 51.7                                                            |
| Months of Inventory <sup>2</sup>                                                                                                | 0.8                                                                          | 1.4                                           | 1.4                                          | 1.4                                                     | 3.2                                                    | 4.1                                                            | 4.6                                                             |
| Average Price                                                                                                                   | \$530,006                                                                    | 28.5                                          | 39.4                                         | 61.7                                                    | 105.8                                                  | 113.5                                                          | 123.7                                                           |
| Median Price                                                                                                                    | \$486,250                                                                    | 28.0                                          | 35.1                                         | 62.1                                                    | 104.3                                                  | 117.0                                                          | 124.1                                                           |
| Sales to List Price Ratio                                                                                                       | 105.5                                                                        | 101.7                                         | 102.8                                        | 100.1                                                   | 97.6                                                   | 97.4                                                           | 97.4                                                            |
| Median Days on Market                                                                                                           | 8.0                                                                          | 13.0                                          | 11.0                                         | 16.0                                                    | 26.0                                                   | 31.5                                                           | 33.0                                                            |
|                                                                                                                                 |                                                                              |                                               |                                              |                                                         |                                                        |                                                                |                                                                 |
|                                                                                                                                 |                                                                              |                                               |                                              | Compa                                                   | red to <sup>6</sup>                                    |                                                                |                                                                 |
| Year-to-date                                                                                                                    | October<br>2020                                                              | October<br>2019                               | October<br>2018                              | October<br>2017                                         | October<br>2015                                        | October<br>2013                                                | October<br>2010                                                 |
| Year-to-date Sales Activity                                                                                                     |                                                                              |                                               |                                              | October                                                 | October                                                | I                                                              |                                                                 |
|                                                                                                                                 | 2020                                                                         | 2019                                          | 2018                                         | October<br>2017                                         | October<br>2015                                        | 2013                                                           | 2010                                                            |
| Sales Activity                                                                                                                  | 5,732                                                                        | <b>-</b> 0.8                                  | 1.8                                          | October<br>2017<br>-14.1                                | October<br>2015<br>4.4                                 | 21.4                                                           | 18.8                                                            |
| Sales Activity  Dollar Volume                                                                                                   | <b>2020 5,732 \$2,773,367,399</b>                                            | -0.8<br>17.1                                  | 1.8<br>32.3                                  | October 2017<br>-14.1<br>23.6                           | October 2015<br>4.4<br>90.5                            | 2013<br>21.4<br>138.4                                          | 2010<br>18.8<br>148.8                                           |
| Sales Activity  Dollar Volume  New Listings                                                                                     | 2020<br>5,732<br>\$2,773,367,399<br>7,355                                    | -0.8<br>17.1<br>-7.6                          | 2018<br>1.8<br>32.3<br>-2.0                  | October 2017 -14.1 23.6 -12.6                           | October<br>2015<br>4.4<br>90.5<br>-19.0                | 2013<br>21.4<br>138.4<br>-16.0                                 | 2010<br>18.8<br>148.8<br>-15.3                                  |
| Sales Activity  Dollar Volume  New Listings  Active Listings 3                                                                  | 2020<br>5,732<br>\$2,773,367,399<br>7,355<br>717                             | -0.8<br>17.1<br>-7.6<br>-13.0                 | 2018<br>1.8<br>32.3<br>-2.0<br>-2.0          | October 2017 -14.1 23.6 -12.6 -6.4                      | October 2015  4.4  90.5  -19.0  -56.3                  | 2013<br>21.4<br>138.4<br>-16.0<br>-57.6                        | 2010<br>18.8<br>148.8<br>-15.3<br>-56.4                         |
| Sales Activity  Dollar Volume  New Listings  Active Listings  Sales to New Listings Ratio 4                                     | 2020<br>5,732<br>\$2,773,367,399<br>7,355<br>717<br>77.9                     | 2019<br>-0.8<br>17.1<br>-7.6<br>-13.0<br>72.6 | 2018 1.8 32.3 -2.0 -2.0 75.0                 | October 2017 -14.1 23.6 -12.6 -6.4 79.3                 | October 2015  4.4  90.5  -19.0  -56.3  60.4            | 2013<br>21.4<br>138.4<br>-16.0<br>-57.6<br>53.9                | 2010<br>18.8<br>148.8<br>-15.3<br>-56.4<br>55.6                 |
| Sales Activity  Dollar Volume  New Listings  Active Listings  Sales to New Listings Ratio   Months of Inventory   5             | 2020<br>5,732<br>\$2,773,367,399<br>7,355<br>717<br>77.9<br>1.3              | 2019 -0.8 17.1 -7.6 -13.0 72.6 1.4            | 2018  1.8  32.3  -2.0  -2.0  75.0  1.3       | October 2017 -14.1 23.6 -12.6 -6.4 79.3 1.1             | October 2015  4.4  90.5  -19.0  -56.3  60.4  3.0       | 2013<br>21.4<br>138.4<br>-16.0<br>-57.6<br>53.9<br>3.6         | 2010<br>18.8<br>148.8<br>-15.3<br>-56.4<br>55.6<br>3.4          |
| Sales Activity  Dollar Volume  New Listings  Active Listings  Sales to New Listings Ratio   Months of Inventory   Average Price | 2020<br>5,732<br>\$2,773,367,399<br>7,355<br>717<br>77.9<br>1.3<br>\$483,839 | 2019 -0.8 17.1 -7.6 -13.0 72.6 1.4 18.0       | 2018  1.8  32.3  -2.0  -2.0  75.0  1.3  30.0 | October 2017  -14.1  23.6  -12.6  -6.4  79.3  1.1  43.9 | October 2015  4.4  90.5  -19.0  -56.3  60.4  3.0  82.5 | 2013<br>21.4<br>138.4<br>-16.0<br>-57.6<br>53.9<br>3.6<br>96.3 | 2010<br>18.8<br>148.8<br>-15.3<br>-56.4<br>55.6<br>3.4<br>109.3 |