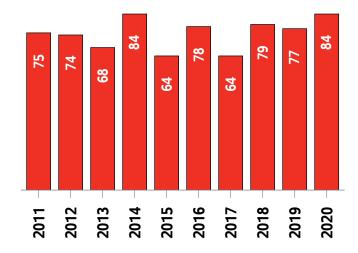

### Middlesex MLS® Residential Market Activity

New Listings (October only)

**Active Listings (October only)** 

**Months of Inventory (October only)** 

**Average Price and Median Price** 

#### Middlesex MLS® Residential Market Activity

Sales Activity (October Year-to-date)

**New Listings (October Year-to-date)** 

**Active Listings** 1 (October Year-to-date)

Months of Inventory <sup>2</sup> (October Year-to-date)

# Middlesex MLS® Residential Market Activity

|                                                                                                                                 |                                                                        | Compared to <sup>6</sup>                      |                                                    |                                                 |                                                  |                                                                |                                                                 |
|---------------------------------------------------------------------------------------------------------------------------------|------------------------------------------------------------------------|-----------------------------------------------|----------------------------------------------------|-------------------------------------------------|--------------------------------------------------|----------------------------------------------------------------|-----------------------------------------------------------------|
| Actual                                                                                                                          | October<br>2020                                                        | October<br>2019                               | October<br>2018                                    | October<br>2017                                 | October<br>2015                                  | October<br>2013                                                | October<br>2010                                                 |
| Sales Activity                                                                                                                  | 37                                                                     | -32.7                                         | -2.6                                               | -14.0                                           | 8.8                                              | -2.6                                                           | 48.0                                                            |
| Dollar Volume                                                                                                                   | \$26,957,821                                                           | 5.1                                           | 67.1                                               | 61.3                                            | 175.0                                            | 154.3                                                          | 278.5                                                           |
| New Listings                                                                                                                    | 52                                                                     | -7.1                                          | 0.0                                                | 23.8                                            | -37.3                                            | -27.8                                                          | 0.0                                                             |
| Active Listings                                                                                                                 | 89                                                                     | -30.5                                         | -21.9                                              | -1.1                                            | -63.8                                            | -62.8                                                          | -53.6                                                           |
| Sales to New Listings Ratio 1                                                                                                   | 71.2                                                                   | 98.2                                          | 73.1                                               | 102.4                                           | 41.0                                             | 52.8                                                           | 48.1                                                            |
| Months of Inventory <sup>2</sup>                                                                                                | 2.4                                                                    | 2.3                                           | 3.0                                                | 2.1                                             | 7.2                                              | 6.3                                                            | 7.7                                                             |
| Average Price                                                                                                                   | \$728,590                                                              | 56.2                                          | 71.7                                               | 87.4                                            | 152.7                                            | 161.2                                                          | 155.7                                                           |
| Median Price                                                                                                                    | \$625,100                                                              | 41.4                                          | 52.6                                               | 86.6                                            | 102.0                                            | 119.8                                                          | 123.3                                                           |
| Sales to List Price Ratio                                                                                                       | 103.7                                                                  | 98.6                                          | 100.6                                              | 98.1                                            | 96.3                                             | 96.5                                                           | 94.8                                                            |
| Median Days on Market                                                                                                           | 17.0                                                                   | 24.0                                          | 12.0                                               | 30.0                                            | 43.0                                             | 38.0                                                           | 57.0                                                            |
|                                                                                                                                 |                                                                        | Compared to 6                                 |                                                    |                                                 |                                                  |                                                                |                                                                 |
|                                                                                                                                 |                                                                        |                                               |                                                    | Compa                                           | red to 6                                         |                                                                |                                                                 |
| Year-to-date                                                                                                                    | October<br>2020                                                        | October<br>2019                               | October<br>2018                                    | Compa<br>October<br>2017                        | October<br>2015                                  | October<br>2013                                                | October<br>2010                                                 |
| Year-to-date Sales Activity                                                                                                     |                                                                        |                                               |                                                    | October                                         | October                                          |                                                                |                                                                 |
|                                                                                                                                 | 2020                                                                   | 2019                                          | 2018                                               | October<br>2017                                 | October<br>2015                                  | 2013                                                           | 2010                                                            |
| Sales Activity                                                                                                                  | 2020                                                                   | -7.7                                          | 0.0                                                | October<br>2017<br>-11.1                        | October<br>2015<br>-0.7                          | 24.4                                                           | 27.5                                                            |
| Sales Activity  Dollar Volume                                                                                                   | 2020<br>408<br>\$228,534,552                                           | -7.7<br>9.0                                   | 0.0<br>25.5                                        | October 2017 -11.1 27.3                         | October 2015<br>-0.7<br>73.1                     | 2013<br>24.4<br>138.2                                          | 2010<br>27.5<br>158.2                                           |
| Sales Activity  Dollar Volume  New Listings                                                                                     | 2020<br>408<br>\$228,534,552<br>599                                    | 2019<br>-7.7<br>9.0<br>-18.9                  | 2018<br>0.0<br>25.5<br>-1.5                        | October 2017 -11.1 27.3 -9.9                    | October 2015 -0.7 73.1 -35.3                     | 2013<br>24.4<br>138.2<br>-30.6                                 | 2010<br>27.5<br>158.2<br>-10.9                                  |
| Sales Activity  Dollar Volume  New Listings  Active Listings <sup>3</sup>                                                       | 2020<br>408<br>\$228,534,552<br>599<br>105                             | 2019<br>-7.7<br>9.0<br>-18.9<br>-27.8         | 2018<br>0.0<br>25.5<br>-1.5<br>-1.3                | October 2017 -11.1 27.3 -9.9 -4.0               | October 2015 -0.7 73.1 -35.3 -55.2               | 2013<br>24.4<br>138.2<br>-30.6<br>-60.0                        | 27.5<br>158.2<br>-10.9<br>-48.0                                 |
| Sales Activity  Dollar Volume  New Listings  Active Listings   Sales to New Listings Ratio   4                                  | 2020<br>408<br>\$228,534,552<br>599<br>105<br>68.1                     | 2019<br>-7.7<br>9.0<br>-18.9<br>-27.8<br>59.8 | 2018<br>0.0<br>25.5<br>-1.5<br>-1.3<br>67.1        | October 2017 -11.1 27.3 -9.9 -4.0 69.0          | October 2015 -0.7 73.1 -35.3 -55.2 44.4          | 2013<br>24.4<br>138.2<br>-30.6<br>-60.0<br>38.0                | 2010<br>27.5<br>158.2<br>-10.9<br>-48.0<br>47.6                 |
| Sales Activity  Dollar Volume  New Listings  Active Listings  Sales to New Listings Ratio   Months of Inventory                 | 2020<br>408<br>\$228,534,552<br>599<br>105<br>68.1<br>2.6              | 2019 -7.7 9.0 -18.9 -27.8 59.8 3.3            | 2018<br>0.0<br>25.5<br>-1.5<br>-1.3<br>67.1<br>2.6 | October 2017 -11.1 27.3 -9.9 -4.0 69.0 2.4      | October 2015 -0.7 73.1 -35.3 -55.2 44.4 5.7      | 2013<br>24.4<br>138.2<br>-30.6<br>-60.0<br>38.0<br>8.0         | 2010<br>27.5<br>158.2<br>-10.9<br>-48.0<br>47.6<br>6.3          |
| Sales Activity  Dollar Volume  New Listings  Active Listings  Sales to New Listings Ratio   Months of Inventory   Average Price | 2020<br>408<br>\$228,534,552<br>599<br>105<br>68.1<br>2.6<br>\$560,134 | 2019 -7.7 9.0 -18.9 -27.8 59.8 3.3 18.1       | 2018  0.0  25.5  -1.5  -1.3  67.1  2.6  25.5       | October 2017 -11.1 27.3 -9.9 -4.0 69.0 2.4 43.2 | October 2015 -0.7 73.1 -35.3 -55.2 44.4 5.7 74.4 | 2013<br>24.4<br>138.2<br>-30.6<br>-60.0<br>38.0<br>8.0<br>91.5 | 2010<br>27.5<br>158.2<br>-10.9<br>-48.0<br>47.6<br>6.3<br>102.5 |