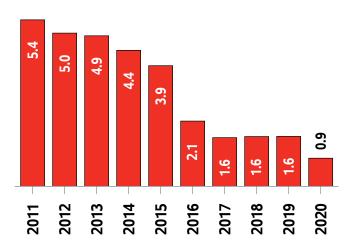

#### **London and St. Thomas MLS® Residential Market Activity**

Sales Activity (October only)

**Active Listings (October only)** 

**New Listings (October only)** 

**Months of Inventory (October only)** 

**Average Price and Median Price** 

|                                                                                                                               |                                                                                 | Compared to °                                        |                                            |                                                          |                                                        |                                                        |                                                                 |
|-------------------------------------------------------------------------------------------------------------------------------|---------------------------------------------------------------------------------|------------------------------------------------------|--------------------------------------------|----------------------------------------------------------|--------------------------------------------------------|--------------------------------------------------------|-----------------------------------------------------------------|
| Actual                                                                                                                        | October<br>2020                                                                 | October<br>2019                                      | October<br>2018                            | October<br>2017                                          | October<br>2015                                        | October<br>2013                                        | October<br>2010                                                 |
| Sales Activity                                                                                                                | 917                                                                             | 12.1                                                 | 22.1                                       | 28.4                                                     | 49.6                                                   | 64.6                                                   | 76.7                                                            |
| Dollar Volume                                                                                                                 | \$483,119,546                                                                   | 43.0                                                 | 70.4                                       | 106.6                                                    | 206.7                                                  | 256.1                                                  | 301.3                                                           |
| New Listings                                                                                                                  | 1,042                                                                           | 3.2                                                  | 3.3                                        | 37.5                                                     | 4.2                                                    | -0.2                                                   | 5.6                                                             |
| Active Listings                                                                                                               | 839                                                                             | -36.8                                                | -30.9                                      | -25.7                                                    | -65.0                                                  | -69.2                                                  | -68.3                                                           |
| Sales to New Listings Ratio <sup>1</sup>                                                                                      | 88.0                                                                            | 81.0                                                 | 74.4                                       | 94.2                                                     | 61.3                                                   | 53.4                                                   | 52.6                                                            |
| Months of Inventory 2                                                                                                         | 0.9                                                                             | 1.6                                                  | 1.6                                        | 1.6                                                      | 3.9                                                    | 4.9                                                    | 5.1                                                             |
| Average Price                                                                                                                 | \$526,848                                                                       | 27.5                                                 | 39.6                                       | 60.9                                                     | 105.1                                                  | 116.3                                                  | 127.1                                                           |
| Median Price                                                                                                                  | \$485,000                                                                       | 27.3                                                 | 36.6                                       | 61.7                                                     | 106.4                                                  | 119.5                                                  | 131.0                                                           |
| Sales to List Price Ratio                                                                                                     | 105.2                                                                           | 101.1                                                | 102.0                                      | 99.5                                                     | 97.4                                                   | 96.9                                                   | 97.0                                                            |
| Median Days on Market                                                                                                         | 8.0                                                                             | 14.0                                                 | 12.0                                       | 18.0                                                     | 29.0                                                   | 36.0                                                   | 36.0                                                            |
|                                                                                                                               |                                                                                 |                                                      |                                            |                                                          |                                                        |                                                        |                                                                 |
|                                                                                                                               |                                                                                 |                                                      |                                            | Compa                                                    | red to '                                               |                                                        |                                                                 |
| Year-to-date                                                                                                                  | October<br>2020                                                                 | October<br>2019                                      | October<br>2018                            | Compa<br>October<br>2017                                 | October<br>2015                                        | October<br>2013                                        | October<br>2010                                                 |
| Year-to-date Sales Activity                                                                                                   |                                                                                 |                                                      | ı                                          | October                                                  | October                                                | l                                                      |                                                                 |
|                                                                                                                               | 2020                                                                            | 2019                                                 | 2018                                       | October<br>2017                                          | October<br>2015                                        | 2013                                                   | 2010                                                            |
| Sales Activity                                                                                                                | 7,826                                                                           | <b>-</b> 0.6                                         | 2.6                                        | October<br>2017<br>-13.4                                 | October<br>2015<br>4.8                                 | 23.3                                                   | 21.5                                                            |
| Sales Activity  Dollar Volume                                                                                                 | 7,826<br>\$3,753,256,024                                                        | -0.6<br>16.7                                         | 2.6<br>33.6                                | October 2017 -13.4 25.8                                  | October<br>2015<br>4.8<br>91.4                         | 2013<br>23.3<br>142.3                                  | 2010<br>21.5<br>156.1                                           |
| Sales Activity  Dollar Volume  New Listings                                                                                   | 7,826<br>\$3,753,256,024<br>10,058                                              | -0.6<br>16.7<br>-8.6                                 | 2.6<br>33.6<br>-1.3                        | October 2017 -13.4 25.8 -12.0                            | October<br>2015<br>4.8<br>91.4<br>-20.5                | 2013<br>23.3<br>142.3<br>-18.5                         | 2010<br>21.5<br>156.1<br>-14.7                                  |
| Sales Activity  Dollar Volume  New Listings  Active Listings 3                                                                | 7,826<br>\$3,753,256,024<br>10,058<br>1,093                                     | -0.6<br>16.7<br>-8.6<br>-16.2                        | 2.6<br>33.6<br>-1.3<br>-3.1                | October 2017 -13.4 25.8 -12.0 -10.8                      | October 2015  4.8  91.4  -20.5  -58.3                  | 2013<br>23.3<br>142.3<br>-18.5<br>-60.5                | 2010<br>21.5<br>156.1<br>-14.7<br>-57.3                         |
| Sales Activity  Dollar Volume  New Listings  Active Listings   Sales to New Listings Ratio   4                                | 2020<br>7,826<br>\$3,753,256,024<br>10,058<br>1,093<br>77.8                     | -0.6<br>16.7<br>-8.6<br>-16.2<br>71.5                | 2.6<br>33.6<br>-1.3<br>-3.1<br>74.8        | October 2017 -13.4 25.8 -12.0 -10.8 79.0                 | October 2015  4.8  91.4  -20.5  -58.3  59.0            | 2013<br>23.3<br>142.3<br>-18.5<br>-60.5<br>51.4        | 2010<br>21.5<br>156.1<br>-14.7<br>-57.3<br>54.6                 |
| Sales Activity  Dollar Volume  New Listings  Active Listings  Sales to New Listings Ratio  Months of Inventory  5             | 2020<br>7,826<br>\$3,753,256,024<br>10,058<br>1,093<br>77.8<br>1.4              | 2019<br>-0.6<br>16.7<br>-8.6<br>-16.2<br>71.5<br>1.7 | 2.6<br>33.6<br>-1.3<br>-3.1<br>74.8<br>1.5 | October 2017 -13.4 25.8 -12.0 -10.8 79.0 1.4             | October 2015  4.8  91.4  -20.5  -58.3  59.0  3.5       | 2013<br>23.3<br>142.3<br>-18.5<br>-60.5<br>51.4<br>4.4 | 2010<br>21.5<br>156.1<br>-14.7<br>-57.3<br>54.6<br>4.0          |
| Sales Activity  Dollar Volume  New Listings  Active Listings  Sales to New Listings Ratio  Months of Inventory  Average Price | 2020<br>7,826<br>\$3,753,256,024<br>10,058<br>1,093<br>77.8<br>1.4<br>\$479,588 | 2019 -0.6 16.7 -8.6 -16.2 71.5 1.7 17.5              | 2.6<br>33.6<br>-1.3<br>-3.1<br>74.8<br>1.5 | October 2017  -13.4  25.8  -12.0  -10.8  79.0  1.4  45.2 | October 2015  4.8  91.4  -20.5  -58.3  59.0  3.5  82.6 | 2013 23.3 142.3 -18.5 -60.5 51.4 4.4 96.5              | 2010<br>21.5<br>156.1<br>-14.7<br>-57.3<br>54.6<br>4.0<br>110.8 |