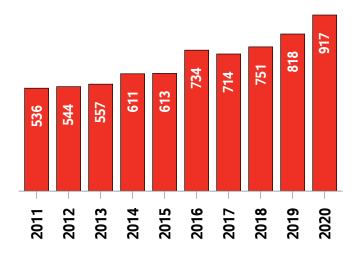

#### **London and St. Thomas MLS® Residential Market Activity**

Sales Activity (October only)

**Active Listings (October only)** 

**New Listings (October only)** 

**Months of Inventory (October only)** 

**Average Price and Median Price** 

|                                                                                                                               |                                                                                 | Compared to °                                        |                                            |                                                          |                                                        |                                                        |                                                                 |
|-------------------------------------------------------------------------------------------------------------------------------|---------------------------------------------------------------------------------|------------------------------------------------------|--------------------------------------------|----------------------------------------------------------|--------------------------------------------------------|--------------------------------------------------------|-----------------------------------------------------------------|
| Actual                                                                                                                        | October<br>2020                                                                 | October<br>2019                                      | October<br>2018                            | October<br>2017                                          | October<br>2015                                        | October<br>2013                                        | October<br>2010                                                 |
| Sales Activity                                                                                                                | 917                                                                             | 12.1                                                 | 22.1                                       | 28.4                                                     | 49.6                                                   | 64.6                                                   | 76.7                                                            |
| Dollar Volume                                                                                                                 | \$483,119,546                                                                   | 43.0                                                 | 70.4                                       | 106.6                                                    | 206.7                                                  | 256.1                                                  | 301.3                                                           |
| New Listings                                                                                                                  | 1,042                                                                           | 3.2                                                  | 3.3                                        | 37.5                                                     | 4.2                                                    | -0.2                                                   | 5.6                                                             |
| Active Listings                                                                                                               | 839                                                                             | -36.8                                                | -30.9                                      | -25.7                                                    | -65.0                                                  | -69.2                                                  | -68.3                                                           |
| Sales to New Listings Ratio <sup>1</sup>                                                                                      | 88.0                                                                            | 81.0                                                 | 74.4                                       | 94.2                                                     | 61.3                                                   | 53.4                                                   | 52.6                                                            |
| Months of Inventory 2                                                                                                         | 0.9                                                                             | 1.6                                                  | 1.6                                        | 1.6                                                      | 3.9                                                    | 4.9                                                    | 5.1                                                             |
| Average Price                                                                                                                 | \$526,848                                                                       | 27.5                                                 | 39.6                                       | 60.9                                                     | 105.1                                                  | 116.3                                                  | 127.1                                                           |
| Median Price                                                                                                                  | \$485,000                                                                       | 27.3                                                 | 36.6                                       | 61.7                                                     | 106.4                                                  | 119.5                                                  | 131.0                                                           |
| Sales to List Price Ratio                                                                                                     | 105.2                                                                           | 101.1                                                | 102.0                                      | 99.5                                                     | 97.4                                                   | 96.9                                                   | 97.0                                                            |
| Median Days on Market                                                                                                         | 8.0                                                                             | 14.0                                                 | 12.0                                       | 18.0                                                     | 29.0                                                   | 36.0                                                   | 36.0                                                            |
|                                                                                                                               |                                                                                 |                                                      |                                            |                                                          |                                                        |                                                        |                                                                 |
|                                                                                                                               |                                                                                 |                                                      |                                            | Compa                                                    | red to '                                               |                                                        |                                                                 |
| Year-to-date                                                                                                                  | October<br>2020                                                                 | October<br>2019                                      | October<br>2018                            | Compa<br>October<br>2017                                 | October<br>2015                                        | October<br>2013                                        | October<br>2010                                                 |
| Year-to-date Sales Activity                                                                                                   |                                                                                 |                                                      | ı                                          | October                                                  | October                                                | l                                                      |                                                                 |
|                                                                                                                               | 2020                                                                            | 2019                                                 | 2018                                       | October<br>2017                                          | October<br>2015                                        | 2013                                                   | 2010                                                            |
| Sales Activity                                                                                                                | 7,826                                                                           | <b>-</b> 0.6                                         | 2.6                                        | October<br>2017<br>-13.4                                 | October<br>2015<br>4.8                                 | 23.3                                                   | 21.5                                                            |
| Sales Activity  Dollar Volume                                                                                                 | 7,826<br>\$3,753,256,024                                                        | -0.6<br>16.7                                         | 2.6<br>33.6                                | October 2017 -13.4 25.8                                  | October<br>2015<br>4.8<br>91.4                         | 2013<br>23.3<br>142.3                                  | 2010<br>21.5<br>156.1                                           |
| Sales Activity  Dollar Volume  New Listings                                                                                   | 7,826<br>\$3,753,256,024<br>10,058                                              | -0.6<br>16.7<br>-8.6                                 | 2.6<br>33.6<br>-1.3                        | October 2017 -13.4 25.8 -12.0                            | October<br>2015<br>4.8<br>91.4<br>-20.5                | 2013<br>23.3<br>142.3<br>-18.5                         | 2010<br>21.5<br>156.1<br>-14.7                                  |
| Sales Activity  Dollar Volume  New Listings  Active Listings 3                                                                | 7,826<br>\$3,753,256,024<br>10,058<br>1,093                                     | -0.6<br>16.7<br>-8.6<br>-16.2                        | 2.6<br>33.6<br>-1.3<br>-3.1                | October 2017 -13.4 25.8 -12.0 -10.8                      | October 2015  4.8  91.4  -20.5  -58.3                  | 2013<br>23.3<br>142.3<br>-18.5<br>-60.5                | 2010<br>21.5<br>156.1<br>-14.7<br>-57.3                         |
| Sales Activity  Dollar Volume  New Listings  Active Listings   Sales to New Listings Ratio   4                                | 2020<br>7,826<br>\$3,753,256,024<br>10,058<br>1,093<br>77.8                     | -0.6<br>16.7<br>-8.6<br>-16.2<br>71.5                | 2.6<br>33.6<br>-1.3<br>-3.1<br>74.8        | October 2017 -13.4 25.8 -12.0 -10.8 79.0                 | October 2015  4.8  91.4  -20.5  -58.3  59.0            | 2013<br>23.3<br>142.3<br>-18.5<br>-60.5<br>51.4        | 2010<br>21.5<br>156.1<br>-14.7<br>-57.3<br>54.6                 |
| Sales Activity  Dollar Volume  New Listings  Active Listings  Sales to New Listings Ratio  Months of Inventory  5             | 2020<br>7,826<br>\$3,753,256,024<br>10,058<br>1,093<br>77.8<br>1.4              | 2019<br>-0.6<br>16.7<br>-8.6<br>-16.2<br>71.5<br>1.7 | 2.6<br>33.6<br>-1.3<br>-3.1<br>74.8<br>1.5 | October 2017 -13.4 25.8 -12.0 -10.8 79.0 1.4             | October 2015  4.8  91.4  -20.5  -58.3  59.0  3.5       | 2013<br>23.3<br>142.3<br>-18.5<br>-60.5<br>51.4<br>4.4 | 2010<br>21.5<br>156.1<br>-14.7<br>-57.3<br>54.6<br>4.0          |
| Sales Activity  Dollar Volume  New Listings  Active Listings  Sales to New Listings Ratio  Months of Inventory  Average Price | 2020<br>7,826<br>\$3,753,256,024<br>10,058<br>1,093<br>77.8<br>1.4<br>\$479,588 | 2019 -0.6 16.7 -8.6 -16.2 71.5 1.7 17.5              | 2.6<br>33.6<br>-1.3<br>-3.1<br>74.8<br>1.5 | October 2017  -13.4  25.8  -12.0  -10.8  79.0  1.4  45.2 | October 2015  4.8  91.4  -20.5  -58.3  59.0  3.5  82.6 | 2013 23.3 142.3 -18.5 -60.5 51.4 4.4 96.5              | 2010<br>21.5<br>156.1<br>-14.7<br>-57.3<br>54.6<br>4.0<br>110.8 |